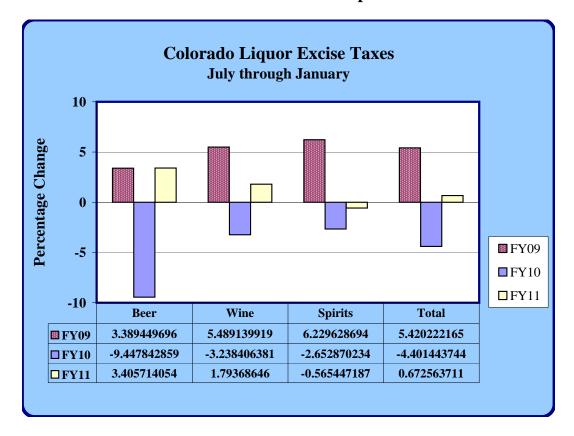

| Excise Taxes Collected on Spirituous Liquors |    |            |    |            |    |           | S          |
|----------------------------------------------|----|------------|----|------------|----|-----------|------------|
|                                              |    |            |    |            |    |           | Percentage |
| Month                                        |    | FY 09-10   |    | FY 10-11   |    | Change    | Change     |
| July                                         | \$ | 1,852,410  | \$ | 1,076,934  | \$ | (775,476) | (41.9)     |
| August                                       |    | 1,879,738  |    | 2,468,869  |    | 589,130   | 31.3       |
| September                                    |    | 1,822,849  |    | 1,850,332  |    | 27,483    | 1.5        |
| October                                      |    | 1,157,461  |    | 1,326,810  |    | 169,349   | 14.6       |
| November                                     |    | 2,579,835  |    | 1,996,209  |    | (583,626) | (22.6)     |
| December                                     |    | 2,587,317  |    | 3,157,053  |    | 569,736   | 22.0       |
| January                                      |    | 1,441,580  |    | 1,369,660  |    | (71,920)  | (5.0)      |
| February                                     |    |            |    |            |    |           |            |
| March                                        |    |            |    |            |    |           |            |
| April                                        |    |            |    |            |    |           |            |
| May                                          |    |            |    |            |    |           |            |
| June                                         |    |            |    |            |    |           |            |
| Totals                                       | \$ | 13,321,191 | \$ | 13,245,867 | \$ | (75,324)  | (0.6)      |

| Excise Taxes Collected on Vinous Liquors |    |           |    |           |    |           |            |
|------------------------------------------|----|-----------|----|-----------|----|-----------|------------|
|                                          |    |           |    |           |    |           | Percentage |
| Month                                    |    | FY 09-10  |    | FY 10-11  |    | Change    | Change     |
| July                                     | \$ | 390,868   | \$ | 253,606   | \$ | (137,263) | (35.1)     |
| August                                   |    | 359,000   |    | 498,421   |    | 139,421   | 38.8       |
| September                                |    | 386,257   |    | 357,534   |    | (28,724)  | (7.4)      |
| October                                  |    | 252,663   |    | 293,692   |    | 41,029    | 16.2       |
| November                                 |    | 544,210   |    | 438,944   |    | (105,266) | (19.3)     |
| December                                 |    | 515,416   |    | 700,293   |    | 184,876   | 35.9       |
| January                                  |    | 332,319   |    | 288,123   |    | (44,196)  | (13.3)     |
| February                                 |    |           |    |           |    |           |            |
| March                                    |    |           |    |           |    |           |            |
| April                                    |    |           |    |           |    |           |            |
| May                                      |    |           |    |           |    |           |            |
| June                                     |    |           |    |           |    |           |            |
| Totals                                   | \$ | 2,780,735 | \$ | 2,830,612 | \$ | 49,878    | 1.8        |

| Excise Taxes Collected on 3.2% and Repeal Beer |    |            |    |            |    |          |            |
|------------------------------------------------|----|------------|----|------------|----|----------|------------|
|                                                |    |            |    |            |    |          | Percentage |
| Month                                          |    | FY 09-10   |    | FY 10-11   |    | Change   | Change     |
| July                                           | \$ | 884,741    | \$ | 1,014,314  | \$ | 129,573  | 14.6       |
| August                                         |    | 794,637    |    | 854,383    |    | 59,745   | 7.5        |
| September                                      |    | 758,923    |    | 796,151    |    | 37,228   | 4.9        |
| October                                        |    | 620,071    |    | 572,824    |    | (47,246) | (7.6)      |
| November                                       |    | 673,542    |    | 584,875    |    | (88,667) | (13.2)     |
| December                                       |    | 638,322    |    | 780,246    |    | 141,924  | 22.2       |
| January                                        |    | 523,104    |    | 457,201    |    | (65,903) | (12.6)     |
| February                                       |    |            |    |            |    |          |            |
| March                                          |    |            |    |            |    |          |            |
| April                                          |    |            |    |            |    |          |            |
| May                                            |    |            |    |            |    |          |            |
| June                                           |    |            |    |            |    |          |            |
| Totals                                         | \$ | 4,893,340  | \$ | 5,059,994  | \$ | 166,653  | 3.4        |
| <b>Grand Total</b>                             | \$ | 20,995,266 | \$ | 21,136,473 | \$ | 141,207  | 0.7        |