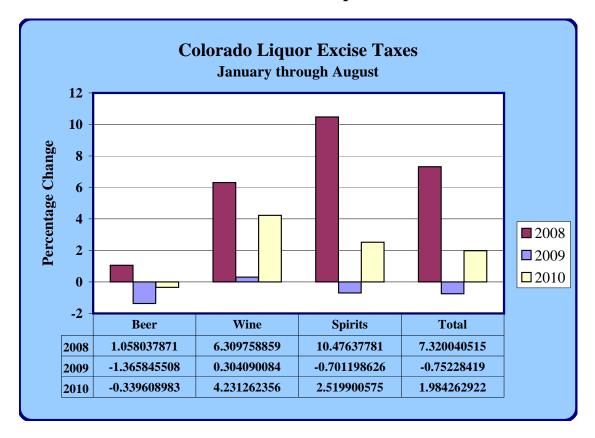

|           | Excise Taxe      | s C | ollected on S <sub>l</sub> | pirit | tuous Liquors | S          |
|-----------|------------------|-----|----------------------------|-------|---------------|------------|
|           |                  |     |                            |       |               | Percentage |
| Month     | 2009             |     | 2010                       |       | Change        | Change     |
| January   | \$<br>1,325,765  | \$  | 1,441,580                  | \$    | 115,815       | 8.7        |
| February  | 1,609,846        |     | 1,557,222                  |       | (52,624)      | (3.3)      |
| March     | 1,823,679        |     | 1,220,961                  |       | (602,719)     | (33.0)     |
| April     | 1,734,355        |     | 2,499,222                  |       | 764,867       | 44.1       |
| May       | 1,910,811        |     | 1,969,673                  |       | 58,862        | 3.1        |
| June      | 2,183,671        |     | 2,446,673                  |       | 263,001       | 12.0       |
| July      | 1,852,410        |     | 1,076,934                  |       | (775,476)     | (41.9)     |
| August    | 1,879,738        |     | 2,468,869                  |       | 589,130       | 31.3       |
| September |                  |     |                            |       |               |            |
| October   |                  |     |                            |       |               |            |
| November  |                  |     |                            |       |               |            |
| December  |                  |     |                            |       |               |            |
| Totals    | \$<br>14,320,276 | \$  | 14,681,133                 | \$    | 360,857       | 2.5        |

|           |                 |                 |               | Percentage |
|-----------|-----------------|-----------------|---------------|------------|
| Month     | 2009            | 2010            | Change        | Change     |
| January   | \$<br>304,694   | \$<br>332,319   | \$<br>27,625  | 9.1        |
| February  | 356,526         | 369,713         | 13,187        | 3.7        |
| March     | 369,302         | 301,069         | (68,233)      | (18.5)     |
| April     | 338,364         | 468,346         | 129,983       | 38.4       |
| May       | 367,009         | 370,481         | 3,473         | 0.9        |
| June      | 428,883         | 444,018         | 15,135        | 3.5        |
| July      | 390,868         | 253,606         | (137,263)     | (35.1)     |
| August    | 359,000         | 498,421         | 139,421       | 38.8       |
| September |                 |                 |               |            |
| October   |                 |                 |               |            |
| November  |                 |                 |               |            |
| December  |                 |                 |               |            |
| Totals    | \$<br>2,914,646 | \$<br>3,037,973 | \$<br>123,326 | 4.2        |

| Excise Taxes Collected on 3.2% and Repeal Beer |      |            |    |            |    |           |            |
|------------------------------------------------|------|------------|----|------------|----|-----------|------------|
|                                                |      |            |    |            |    |           | Percentage |
| Month                                          | 2009 |            |    | 2010       |    | Change    | Change     |
| January                                        | \$   | 694,067    | \$ | 523,104    | \$ | (170,963) | (24.6)     |
| February                                       |      | 645,032    |    | 802,099    |    | 157,067   | 24.4       |
| March                                          |      | 765,629    |    | 718,658    |    | (46,971)  | (6.1)      |
| April                                          |      | 727,505    |    | 736,777    |    | 9,272     | 1.3        |
| May                                            |      | 752,917    |    | 732,060    |    | (20,857)  | (2.8)      |
| June                                           |      | 854,436    |    | 716,788    |    | (137,647) | (16.1)     |
| July                                           |      | 884,741    |    | 1,014,314  |    | 129,573   | 14.6       |
| August                                         |      | 794,637    |    | 854,383    |    | 59,745    | 7.5        |
| September                                      |      |            |    |            |    |           |            |
| October                                        |      |            |    |            |    |           |            |
| November                                       |      |            |    |            |    |           |            |
| December                                       |      |            |    |            |    |           |            |
| Totals                                         | \$   | 6,118,964  | \$ | 6,098,183  | \$ | (20,781)  | (0.3)      |
| <b>Grand Total</b>                             | \$   | 23,353,886 | \$ | 23,817,288 | \$ | 463,403   | 2.0        |