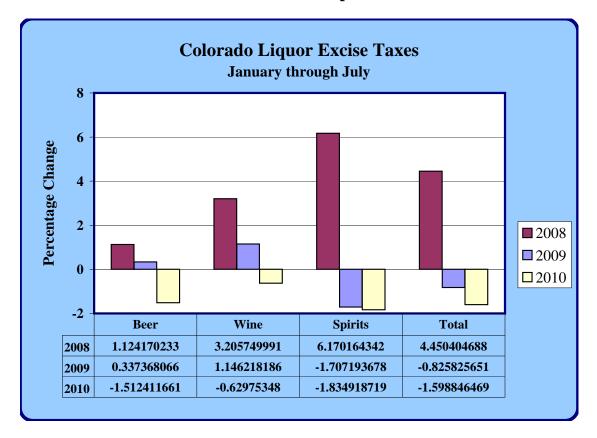

| Excise Taxes Collected on Spirituous Liquors |    |            |    |            |    |           |            |
|----------------------------------------------|----|------------|----|------------|----|-----------|------------|
|                                              |    |            |    |            |    |           | Percentage |
| Month                                        |    | 2009       |    | 2010       |    | Change    | Change     |
| January                                      | \$ | 1,325,765  | \$ | 1,441,580  | \$ | 115,815   | 8.7        |
| February                                     |    | 1,609,846  |    | 1,557,222  |    | (52,624)  | (3.3)      |
| March                                        |    | 1,823,679  |    | 1,220,961  |    | (602,719) | (33.0)     |
| April                                        |    | 1,734,355  |    | 2,499,222  |    | 764,867   | 44.1       |
| May                                          |    | 1,910,811  |    | 1,969,673  |    | 58,862    | 3.1        |
| June                                         |    | 2,183,671  |    | 2,446,673  |    | 263,001   | 12.0       |
| July                                         |    | 1,852,410  |    | 1,076,934  |    | (775,476) | (41.9)     |
| August                                       |    |            |    |            |    |           |            |
| September                                    |    |            |    |            |    |           |            |
| October                                      |    |            |    |            |    |           |            |
| November                                     |    |            |    |            |    |           |            |
| December                                     |    |            |    |            |    |           |            |
| Totals                                       | \$ | 12,440,538 | \$ | 12,212,264 | \$ | (228,274) | (1.8)      |

|           |                 |                 |                | Percentage |
|-----------|-----------------|-----------------|----------------|------------|
| Month     | 2009            | 2010            | Change         | Change     |
| January   | \$<br>304,694   | \$<br>332,319   | \$<br>27,625   | 9.1        |
| February  | 356,526         | 369,713         | 13,187         | 3.7        |
| March     | 369,302         | 301,069         | (68,233)       | (18.5)     |
| April     | 338,364         | 468,346         | 129,983        | 38.4       |
| May       | 367,009         | 370,481         | 3,473          | 0.9        |
| June      | 428,883         | 444,018         | 15,135         | 3.5        |
| July      | 390,868         | 253,606         | (137,263)      | (35.1)     |
| August    |                 |                 |                |            |
| September |                 |                 |                |            |
| October   |                 |                 |                |            |
| November  |                 |                 |                |            |
| December  |                 |                 |                |            |
| Totals    | \$<br>2,555,646 | \$<br>2,539,552 | \$<br>(16,094) | (0.6)      |

| Excise Taxes Collected on 3.2% and Repeal Beer |    |            |    |            |    |           |            |
|------------------------------------------------|----|------------|----|------------|----|-----------|------------|
|                                                |    |            |    |            |    |           | Percentage |
| Month                                          |    | 2009       |    | 2010       |    | Change    | Change     |
| January                                        | \$ | 694,067    | \$ | 523,104    | \$ | (170,963) | (24.6)     |
| February                                       |    | 645,032    |    | 802,099    |    | 157,067   | 24.4       |
| March                                          |    | 765,629    |    | 718,658    |    | (46,971)  | (6.1)      |
| April                                          |    | 727,505    |    | 736,777    |    | 9,272     | 1.3        |
| May                                            |    | 752,917    |    | 732,060    |    | (20,857)  | (2.8)      |
| June                                           |    | 854,436    |    | 716,788    |    | (137,647) | (16.1)     |
| July                                           |    | 884,741    |    | 1,014,314  |    | 129,573   | 14.6       |
| August                                         |    |            |    |            |    |           |            |
| September                                      |    |            |    |            |    |           |            |
| October                                        |    |            |    |            |    |           |            |
| November                                       |    |            |    |            |    |           |            |
| December                                       |    |            |    |            |    |           |            |
| Totals                                         | \$ | 5,324,326  | \$ | 5,243,800  | \$ | (80,526)  | (1.5)      |
| <b>Grand Total</b>                             | \$ | 20,320,510 | \$ | 19,995,616 | \$ | (324,894) | (1.6)      |