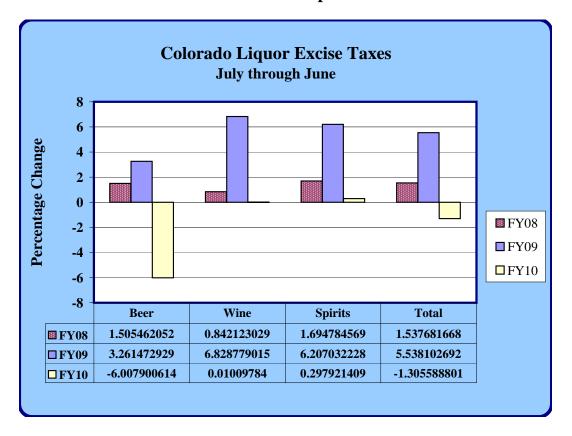

|           | Excise Taxe      | s C | ollected on S <sub>l</sub> | piri | tuous Liquor | S          |
|-----------|------------------|-----|----------------------------|------|--------------|------------|
|           |                  |     |                            |      |              | Percentage |
| Month     | FY 08-09         |     | FY 09-10                   |      | Change       | Change     |
| July      | \$<br>2,547,795  | \$  | 1,852,410                  | \$   | (695,385)    | (27.3)     |
| August    | 1,764,788        |     | 1,879,738                  |      | 114,950      | 6.5        |
| September | 1,821,385        |     | 1,822,849                  |      | 1,464        | 0.1        |
| October   | 1,830,717        |     | 1,157,461                  |      | (673,256)    | (36.8)     |
| November  | 1,814,566        |     | 2,579,835                  |      | 765,269      | 42.2       |
| December  | 2,579,199        |     | 2,587,317                  |      | 8,118        | 0.3        |
| January   | 1,325,765        |     | 1,441,580                  |      | 115,815      | 8.7        |
| February  | 1,609,846        |     | 1,557,222                  |      | (52,624)     | (3.3)      |
| March     | 1,823,679        |     | 1,220,961                  |      | (602,719)    | (33.0)     |
| April     | 1,734,355        |     | 2,499,222                  |      | 764,867      | 44.1       |
| May       | 1,910,811        |     | 1,969,673                  |      | 58,862       | 3.1        |
| June      | 2,183,671        |     | 2,446,673                  |      | 263,001      | 12.0       |
| Totals    | \$<br>22,946,579 | \$  | 23,014,941                 | \$   | 68,363       | 0.3        |

|           |                 |                 |                 | Percentage |
|-----------|-----------------|-----------------|-----------------|------------|
| Month     | FY 08-09        | FY 09-10        | Change          | Change     |
| July      | \$<br>510,388   | \$<br>390,868   | \$<br>(119,520) | (23.4)     |
| August    | 379,125         | 359,000         | (20,125)        | (5.3)      |
| September | 377,065         | 386,257         | 9,193           | 2.4        |
| October   | 386,807         | 252,663         | (134,144)       | (34.7)     |
| November  | 377,905         | 544,210         | 166,305         | 44.0       |
| December  | 537,816         | 515,416         | (22,399)        | (4.2)      |
| January   | 304,694         | 332,319         | 27,625          | 9.1        |
| February  | 356,526         | 369,713         | 13,187          | 3.7        |
| March     | 369,302         | 301,069         | (68,233)        | (18.5)     |
| April     | 338,364         | 468,346         | 129,983         | 38.4       |
| May       | 367,009         | 370,481         | 3,473           | 0.9        |
| June      | 428,883         | 444,018         | 15,135          | 3.5        |
| Totals    | \$<br>4,733,884 | \$<br>4,734,362 | \$<br>478       | 0.0        |

| Excise Taxes Collected on 3.2% and Repeal Beer |    |            |    |            |    |           |            |
|------------------------------------------------|----|------------|----|------------|----|-----------|------------|
|                                                |    |            |    |            |    |           | Percentage |
| Month                                          |    | FY 08-09   |    | FY 09-10   |    | Change    | Change     |
| July                                           | \$ | 1,008,504  | \$ | 884,741    | \$ | (123,763) | (12.3)     |
| August                                         |    | 897,273    |    | 794,637    |    | (102,635) | (11.4)     |
| September                                      |    | 793,797    |    | 758,923    |    | (34,874)  | (4.4)      |
| October                                        |    | 736,411    |    | 620,071    |    | (116,340) | (15.8)     |
| November                                       |    | 621,882    |    | 673,542    |    | 51,660    | 8.3        |
| December                                       |    | 651,958    |    | 638,322    |    | (13,636)  | (2.1)      |
| January                                        |    | 694,067    |    | 523,104    |    | (170,963) | (24.6)     |
| February                                       |    | 645,032    |    | 802,099    |    | 157,067   | 24.4       |
| March                                          |    | 765,629    |    | 718,658    |    | (46,971)  | (6.1)      |
| April                                          |    | 727,505    |    | 736,777    |    | 9,272     | 1.3        |
| May                                            |    | 752,917    |    | 732,060    |    | (20,857)  | (2.8)      |
| June                                           |    | 854,436    |    | 716,788    |    | (137,647) | (16.1)     |
| Totals                                         | \$ | 9,149,410  | \$ | 8,599,723  | \$ | (549,687) | (6.0)      |
| <b>Grand Total</b>                             | \$ | 36,829,872 | \$ | 36,349,026 | \$ | (480,847) | (1.3)      |