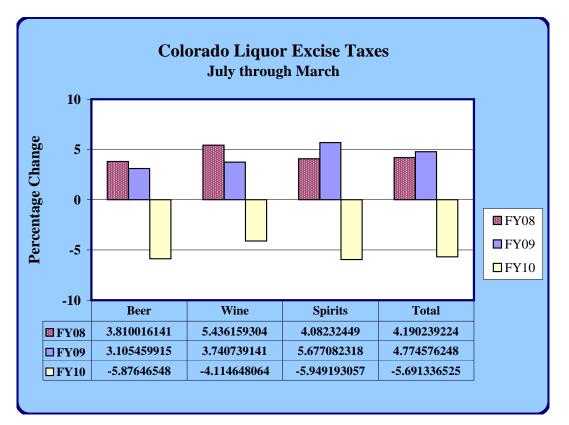

|           | Excise Tax       | es C | Collected on S | piri | ituous Liquors | 5          |
|-----------|------------------|------|----------------|------|----------------|------------|
|           |                  |      |                |      |                | Percentage |
| Month     | FY 08-09         |      | FY 09-10       |      | Change         | Change     |
| July      | \$<br>2,547,795  | \$   | 1,852,410      | \$   | (695,385)      | (27.3)     |
| August    | 1,764,788        |      | 1,879,738      |      | 114,950        | 6.5        |
| September | 1,821,385        |      | 1,822,849      |      | 1,464          | 0.1        |
| October   | 1,830,717        |      | 1,157,461      |      | (673,256)      | (36.8)     |
| November  | 1,814,566        |      | 2,579,835      |      | 765,269        | 42.2       |
| December  | 2,579,199        |      | 2,587,317      |      | 8,118          | 0.3        |
| January   | 1,325,765        |      | 1,441,580      |      | 115,815        | 8.7        |
| February  | 1,609,846        |      | 1,557,222      |      | (52,624)       | (3.3)      |
| March     | 1,823,679        |      | 1,220,961      |      | (602,719)      | (33.0)     |
| April     |                  |      |                |      |                |            |
| May       |                  |      |                |      |                |            |
| June      |                  |      |                |      |                |            |
| Totals    | \$<br>17,117,741 | \$   | 16,099,373     | \$   | (1,018,367)    | (5.9)      |

|           |                 |                 |                 | Percentage |
|-----------|-----------------|-----------------|-----------------|------------|
| Month     | FY 08-09        | FY 09-10        | Change          | Change     |
| July      | \$<br>510,388   | \$<br>390,868   | \$<br>(119,520) | (23.4)     |
| August    | 379,125         | 359,000         | (20,125)        | (5.3)      |
| September | 377,065         | 386,257         | 9,193           | 2.4        |
| October   | 386,807         | 252,663         | (134,144)       | (34.7)     |
| November  | 377,905         | 544,210         | 166,305         | 44.0       |
| December  | 537,816         | 515,416         | (22,399)        | (4.2)      |
| January   | 304,694         | 332,319         | 27,625          | 9.1        |
| February  | 356,526         | 369,713         | 13,187          | 3.7        |
| March     | 369,302         | 301,069         | (68,233)        | (18.5)     |
| April     |                 |                 |                 |            |
| May       |                 |                 |                 |            |
| June      |                 |                 |                 |            |
| Totals    | \$<br>3,599,628 | \$<br>3,451,516 | \$<br>(148,112) | (4.1)      |

| Excise Taxes Collected on 3.2% and Repeal Beer |    |            |    |            |    |             |            |
|------------------------------------------------|----|------------|----|------------|----|-------------|------------|
|                                                |    |            |    |            |    |             | Percentage |
| Month                                          |    | FY 08-09   |    | FY 09-10   |    | Change      | Change     |
| July                                           | \$ | 1,008,504  | \$ | 884,741    | \$ | (123,763)   | (12.3)     |
| August                                         |    | 897,273    |    | 794,637    |    | (102,635)   | (11.4)     |
| September                                      |    | 793,797    |    | 758,923    |    | (34,874)    | (4.4)      |
| October                                        |    | 736,411    |    | 620,071    |    | (116,340)   | (15.8)     |
| November                                       |    | 621,882    |    | 673,542    |    | 51,660      | 8.3        |
| December                                       |    | 651,958    |    | 638,322    |    | (13,636)    | (2.1)      |
| January                                        |    | 694,067    |    | 523,104    |    | (170,963)   | (24.6)     |
| February                                       |    | 645,032    |    | 802,099    |    | 157,067     | 24.4       |
| March                                          |    | 765,629    |    | 718,658    |    | (46,971)    | (6.1)      |
| April                                          |    |            |    |            |    |             |            |
| May                                            |    |            |    |            |    |             |            |
| June                                           |    |            |    |            |    |             |            |
| Totals                                         | \$ | 6,814,552  | \$ | 6,414,098  | \$ | (400,455)   | (5.9)      |
| <b>Grand Total</b>                             | \$ | 27,531,921 | \$ | 25,964,987 | \$ | (1,566,934) | (5.7)      |