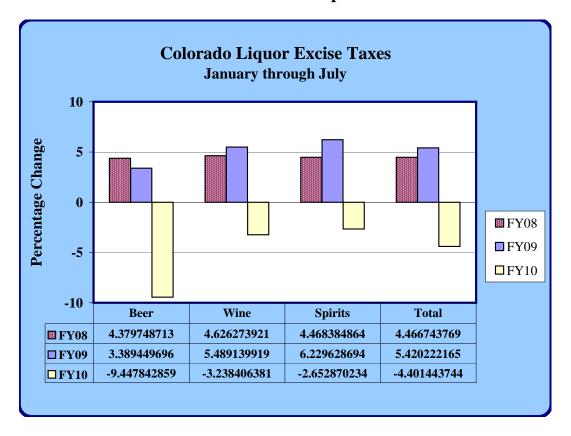

| Excise Taxes Collected on Spirituous Liquors |    |            |    |            |    |           |            |
|----------------------------------------------|----|------------|----|------------|----|-----------|------------|
|                                              |    |            |    |            |    |           | Percentage |
| Month                                        |    | FY 08-09   |    | FY 09-10   |    | Change    | Change     |
| July                                         | \$ | 2,547,795  | \$ | 1,852,410  | \$ | (695,385) | (27.3)     |
| August                                       |    | 1,764,788  |    | 1,879,738  |    | 114,950   | 6.5        |
| September                                    |    | 1,821,385  |    | 1,822,849  |    | 1,464     | 0.1        |
| October                                      |    | 1,830,717  |    | 1,157,461  |    | (673,256) | (36.8)     |
| November                                     |    | 1,814,566  |    | 2,579,835  |    | 765,269   | 42.2       |
| December                                     |    | 2,579,199  |    | 2,587,317  |    | 8,118     | 0.3        |
| January                                      |    | 1,325,765  |    | 1,441,580  |    | 115,815   | 8.7        |
| February                                     |    |            |    |            |    |           |            |
| March                                        |    |            |    |            |    |           |            |
| April                                        |    |            |    |            |    |           |            |
| May                                          |    |            |    |            |    |           |            |
| June                                         |    |            |    |            |    |           |            |
| Totals                                       | \$ | 13,684,216 | \$ | 13,321,191 | \$ | (363,024) | (2.7)      |

| Excise Taxes Collected on Vinous Liquors |    |           |    |           |    |           |            |  |
|------------------------------------------|----|-----------|----|-----------|----|-----------|------------|--|
|                                          |    |           |    |           |    |           | Percentage |  |
| Month                                    |    | FY 08-09  |    | FY 09-10  |    | Change    | Change     |  |
| July                                     | \$ | 510,388   | \$ | 390,868   | \$ | (119,520) | (23.4)     |  |
| August                                   |    | 379,125   |    | 359,000   |    | (20,125)  | (5.3)      |  |
| September                                |    | 377,065   |    | 386,257   |    | 9,193     | 2.4        |  |
| October                                  |    | 386,807   |    | 252,663   |    | (134,144) | (34.7)     |  |
| November                                 |    | 377,905   |    | 544,210   |    | 166,305   | 44.0       |  |
| December                                 |    | 537,816   |    | 515,416   |    | (22,399)  | (4.2)      |  |
| January                                  |    | 304,694   |    | 332,319   |    | 27,625    | 9.1        |  |
| February                                 |    |           |    |           |    |           |            |  |
| March                                    |    |           |    |           |    |           |            |  |
| April                                    |    |           |    |           |    |           |            |  |
| May                                      |    |           |    |           |    |           |            |  |
| June                                     |    |           |    |           |    |           |            |  |
| Totals                                   | \$ | 2,873,800 | \$ | 2,780,735 | \$ | (93,065)  | (3.2)      |  |

| Excise Taxes Collected on 3.2% and Repeal Beer |    |            |    |            |    |           |            |
|------------------------------------------------|----|------------|----|------------|----|-----------|------------|
|                                                |    |            |    |            |    |           | Percentage |
| Month                                          |    | FY 08-09   |    | FY 09-10   |    | Change    | Change     |
| July                                           | \$ | 1,008,504  | \$ | 884,741    | \$ | (123,763) | (12.3)     |
| August                                         |    | 897,273    |    | 794,637    |    | (102,635) | (11.4)     |
| September                                      |    | 793,797    |    | 758,923    |    | (34,874)  | (4.4)      |
| October                                        |    | 736,411    |    | 620,071    |    | (116,340) | (15.8)     |
| November                                       |    | 621,882    |    | 673,542    |    | 51,660    | 8.3        |
| December                                       |    | 651,958    |    | 638,322    |    | (13,636)  | (2.1)      |
| January                                        |    | 694,067    |    | 523,104    |    | (170,963) | (24.6)     |
| February                                       |    |            |    |            |    |           |            |
| March                                          |    |            |    |            |    |           |            |
| April                                          |    |            |    |            |    |           |            |
| May                                            |    |            |    |            |    |           |            |
| June                                           |    |            |    |            |    |           |            |
| Totals                                         | \$ | 5,403,892  | \$ | 4,893,340  | \$ | (510,551) | (9.4)      |
| <b>Grand Total</b>                             | \$ | 21,961,907 | \$ | 20,995,266 | \$ | (966,641) | (4.4)      |