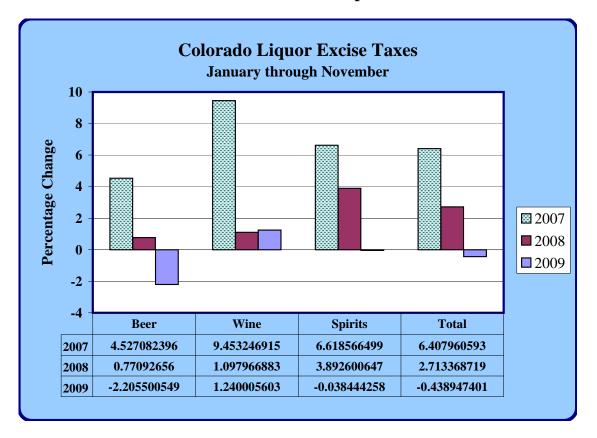

## **State of Colorado Department of Revenue**



## **Comparison of Receipts with Previous Years**

|                    | November 2007 | November 2008 | November 2009 |  |  |
|--------------------|---------------|---------------|---------------|--|--|
|                    |               |               |               |  |  |
| State License Fees | \$ 290,114    | \$ 259,235    | \$ 231,894    |  |  |
| Local License Fees | 271,473       | 251,948       | 265,603       |  |  |
| Total Excise Tax   | 3,876,424     | 2,814,354     | 3,797,588     |  |  |
| Total              | \$ 4,438,010  | \$ 3,325,536  | \$ 4,295,084  |  |  |

## **Revenue and Consumption During November 2009**

|                           |             | Consumption  |
|---------------------------|-------------|--------------|
|                           | Reven