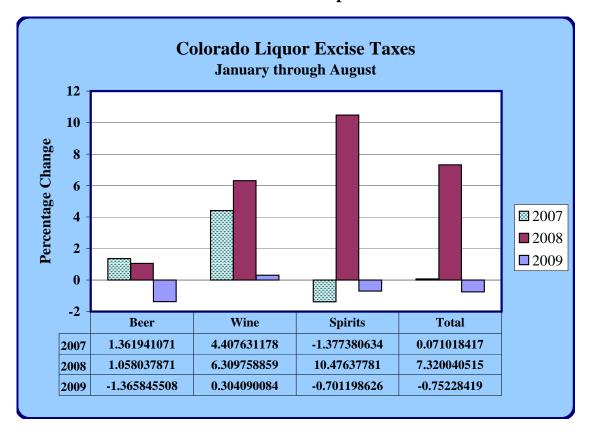

|           | Excise Taxe      | s C | ollected on S | pirit | tuous Liquor | 's         |
|-----------|------------------|-----|---------------|-------|--------------|------------|
|           |                  |     |               |       |              | Percentage |
| Month     | 2008             |     | 2009          |       | Change       | Change     |
| January   | \$<br>1,385,030  | \$  | 1,325,765     | \$    | (59,265)     | (4.3)      |
| February  | 1,126,316        |     | 1,609,846     |       | 483,530      | 42.9       |
| March     | 2,190,110        |     | 1,823,679     |       | (366,431)    | (16.7)     |
| April     | 1,838,325        |     | 1,734,355     |       | (103,970)    | (5.7)      |
| May       | 2,043,424        |     | 1,910,811     |       | (132,613)    | (6.5)      |
| June      | 1,525,610        |     | 2,183,671     |       | 658,061      | 43.1       |
| July      | 2,547,795        |     | 1,852,410     |       | (695,385)    | (27.3)     |
| August    | 1,764,788        |     | 1,879,738     |       | 114,950      | 6.5        |
| September |                  |     |               |       |              |            |
| October   |                  |     |               |       |              |            |
| November  |                  |     |               |       |              |            |
| December  |                  |     |               |       |              |            |
| Totals    | \$<br>14,421,399 | \$  | 14,320,276    | \$    | (101,123)    | (0.7)      |

| Excise Taxes Collected on Vinous Liquors |    |           |    |           |    |           |            |  |
|------------------------------------------|----|-----------|----|-----------|----|-----------|------------|--|
|                                          |    |           |    |           |    |           | Percentage |  |
| Month                                    |    | 2008      |    | 2009      |    | Change    | Change     |  |
| January                                  | \$ | 309,276   | \$ | 304,694   | \$ | (4,582)   | (1.5)      |  |
| February                                 |    | 267,138   |    | 356,526   |    | 89,388    | 33.5       |  |
| March                                    |    | 478,431   |    | 369,302   |    | (109,129) | (22.8)     |  |
| April                                    |    | 329,521   |    | 338,364   |    | 8,843     | 2.7        |  |
| May                                      |    | 356,927   |    | 367,009   |    | 10,082    | 2.8        |  |
| June                                     |    | 275,003   |    | 428,883   |    | 153,880   | 56.0       |  |
| July                                     |    | 510,388   |    | 390,868   |    | (119,520) | (23.4)     |  |
| August                                   |    | 379,125   |    | 359,000   |    | (20,125)  | (5.3)      |  |
| September                                |    |           |    |           |    |           |            |  |
| October                                  |    |           |    |           |    |           |            |  |
| November                                 |    |           |    |           |    |           |            |  |
| December                                 |    |           |    |           |    |           |            |  |
| Totals                                   | \$ | 2,905,810 | \$ | 2,914,646 | \$ | 8,836     | 0.3        |  |

| Excise Taxes Collected on 3.2% and Repeal Beer |    |            |    |            |    |           |            |
|------------------------------------------------|----|------------|----|------------|----|-----------|------------|
|                                                |    |            |    |            |    |           | Percentage |
| Month                                          |    | 2008       |    | 2009       |    | Change    | Change     |
| January                                        | \$ | 664,224    | \$ | 694,067    | \$ | 29,843    | 4.5        |
| February                                       |    | 656,457    |    | 645,032    |    | (11,425)  | (1.7)      |
| March                                          |    | 726,112    |    | 765,629    |    | 39,516    | 5.4        |
| April                                          |    | 778,323    |    | 727,505    |    | (50,818)  | (6.5)      |
| May                                            |    | 664,495    |    | 752,917    |    | 88,422    | 13.3       |
| June                                           |    | 808,308    |    | 854,436    |    | 46,127    | 5.7        |
| July                                           |    | 1,008,504  |    | 884,741    |    | (123,763) | (12.3)     |
| August                                         |    | 897,273    |    | 794,637    |    | (102,635) | (11.4)     |
| September                                      |    |            |    |            |    |           |            |
| October                                        |    |            |    |            |    |           |            |
| November                                       |    |            |    |            |    |           |            |
| December                                       |    |            |    |            |    |           |            |
| Totals                                         | \$ | 6,203,697  | \$ | 6,118,964  | \$ | (84,733)  | (1.4)      |
| <b>Grand Total</b>                             | \$ | 23,530,905 | \$ | 23,353,886 | \$ | (177,019) | (0.8)      |