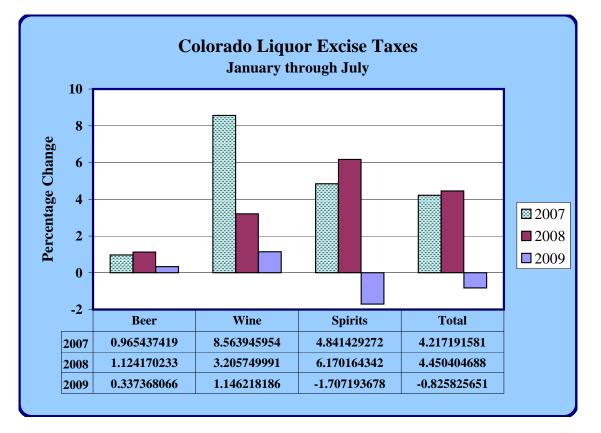

|           | Excise Taxe      | es C | ollected on S | pirit | tuous Liquor | 'S         |
|-----------|------------------|------|---------------|-------|--------------|------------|
|           |                  |      |               |       |              | Percentage |
| Month     | 2008             |      | 2009          |       | Change       | Change     |
| January   | \$<br>1,385,030  | \$   | 1,325,765     | \$    | (59,265)     | (4.3)      |
| February  | 1,126,316        |      | 1,609,846     |       | 483,530      | 42.9       |
| March     | 2,190,110        |      | 1,823,679     |       | (366,431)    | (16.7)     |
| April     | 1,838,325        |      | 1,734,355     |       | (103,970)    | (5.7)      |
| May       | 2,043,424        |      | 1,910,811     |       | (132,613)    | (6.5)      |
| June      | 1,525,610        |      | 2,183,671     |       | 658,061      | 43.1       |
| July      | 2,547,795        |      | 1,852,410     |       | (695,385)    | (27.3)     |
| August    |                  |      |               |       |              |            |
| September |                  |      |               |       |              |            |
| October   |                  |      |               |       |              |            |
| November  |                  |      |               |       |              |            |
| December  |                  |      |               |       |              |            |
| Totals    | \$<br>12,656,611 | \$   | 12,440,538    | \$    | (216,073)    | (1.7)      |

|           |                 |                 |               | Percentage |
|-----------|-----------------|-----------------|---------------|------------|
| Month     | 2008            | 2009            | Change        | Change     |
| January   | \$<br>309,276   | \$<br>304,694   | \$<br>(4,582) | (1.5)      |
| February  | 267,138         | 356,526         | 89,388        | 33.5       |
| March     | 478,431         | 369,302         | (109,129)     | (22.8)     |
| April     | 329,521         | 338,364         | 8,843         | 2.7        |
| May       | 356,927         | 367,009         | 10,082        | 2.8        |
| June      | 275,003         | 428,883         | 153,880       | 56.0       |
| July      | 510,388         | 390,868         | (119,520)     | (23.4)     |
| August    |                 |                 |               |            |
| September |                 |                 |               |            |
| October   |                 |                 |               |            |
| November  |                 |                 |               |            |
| December  |                 |                 |               |            |
| Totals    | \$<br>2,526,685 | \$<br>2,555,646 | \$<br>28,961  | 1.1        |

| Excise Taxes Collected on 3.2% and Repeal Beer |    |            |    |            |    |           |            |  |
|------------------------------------------------|----|------------|----|------------|----|-----------|------------|--|
|                                                |    |            |    |            |    |           | Percentage |  |
| Month                                          |    | 2008       |    | 2009       |    | Change    | Change     |  |
| January                                        | \$ | 664,224    | \$ | 694,067    | \$ | 29,843    | 4.5        |  |
| February                                       |    | 656,457    |    | 645,032    |    | (11,425)  | (1.7)      |  |
| March                                          |    | 726,112    |    | 765,629    |    | 39,516    | 5.4        |  |
| April                                          |    | 778,323    |    | 727,505    |    | (50,818)  | (6.5)      |  |
| May                                            |    | 664,495    |    | 752,917    |    | 88,422    | 13.3       |  |
| June                                           |    | 808,308    |    | 854,436    |    | 46,127    | 5.7        |  |
| July                                           |    | 1,008,504  |    | 884,741    |    | (123,763) | (12.3)     |  |
| August                                         |    |            |    |            |    |           |            |  |
| September                                      |    |            |    |            |    |           |            |  |
| October                                        |    |            |    |            |    |           |            |  |
| November                                       |    |            |    |            |    |           |            |  |
| December                                       |    |            |    |            |    |           |            |  |
| Totals                                         | \$ | 5,306,424  | \$ | 5,324,326  | \$ | 17,902    | 0.3        |  |
| Grand Total                                    | \$ | 20,489,720 | \$ | 20,320,510 | \$ | (169,209) | (0.8)      |  |