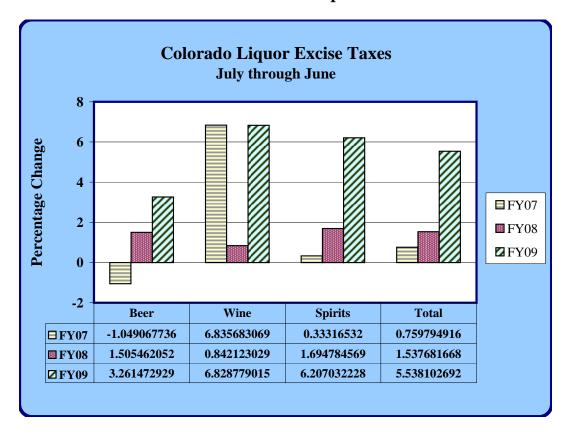

|           | Excise Taxe      | es C | ollected on Sp | piri | tuous Liquor | 's         |
|-----------|------------------|------|----------------|------|--------------|------------|
|           |                  |      |                |      |              | Percentage |
| Month     | FY 07-08         |      | FY 08-09       |      | Change       | Change     |
| July      | \$<br>1,668,599  | \$   | 2,547,795      | \$   | 879,196      | 52.7       |
| August    | 1,132,768        |      | 1,764,788      |      | 632,019      | 55.8       |
| September | 2,269,631        |      | 1,821,385      |      | (448,246)    | (19.7)     |
| October   | 1,187,153        |      | 1,830,717      |      | 643,564      | 54.2       |
| November  | 2,632,296        |      | 1,814,566      |      | (817,730)    | (31.1)     |
| December  | 2,606,254        |      | 2,579,199      |      | (27,055)     | (1.0)      |
| January   | 1,385,030        |      | 1,325,765      |      | (59,265)     | (4.3)      |
| February  | 1,126,316        |      | 1,609,846      |      | 483,530      | 42.9       |
| March     | 2,190,110        |      | 1,823,679      |      | (366,431)    | (16.7)     |
| April     | 1,838,325        |      | 1,734,355      |      | (103,970)    | (5.7)      |
| May       | 2,043,424        |      | 1,910,811      |      | (132,613)    | (6.5)      |
| June      | 1,525,610        |      | 2,183,671      |      | 658,061      | 43.1       |
| Totals    | \$<br>21,605,517 | \$   | 22,946,579     | \$   | 1,341,061    | 6.2        |

|           | Excise Tax      | xes | Collected on ` | Vin | ous Liquors |            |
|-----------|-----------------|-----|----------------|-----|-------------|------------|
|           |                 |     |                |     |             | Percentage |
| Month     | FY 07-08        |     | FY 08-09       |     | Change      | Change     |
| July      | \$<br>354,726   | \$  | 510,388        | \$  | 155,663     | 43.9       |
| August    | 285,141         |     | 379,125        |     | 93,984      | 33.0       |
| September | 427,734         |     | 377,065        |     | (50,669)    | (11.8)     |
| October   | 274,094         |     | 386,807        |     | 112,713     | 41.1       |
| November  | 568,458         |     | 377,905        |     | (190,553)   | (33.5)     |
| December  | 504,832         |     | 537,816        |     | 32,983      | 6.5        |
| January   | 309,276         |     | 304,694        |     | (4,582)     | (1.5)      |
| February  | 267,138         |     | 356,526        |     | 89,388      | 33.5       |
| March     | 478,431         |     | 369,302        |     | (109,129)   | (22.8)     |
| April     | 329,521         |     | 338,364        |     | 8,843       | 2.7        |
| May       | 356,927         |     | 367,009        |     | 10,082      | 2.8        |
| June      | 275,003         |     | 428,883        |     | 153,880     | 56.0       |
| Totals    | \$<br>4,431,281 | \$  | 4,733,884      | \$  | 302,602     | 6.8        |

| Excise Taxes Collected on 3.2% and Repeal Beer |    |            |    |            |    |           |            |
|------------------------------------------------|----|------------|----|------------|----|-----------|------------|
|                                                |    |            |    |            |    |           | Percentage |
| Month                                          |    | FY 07-08   |    | FY 08-09   |    | Change    | Change     |
| July                                           | \$ | 834,233    | \$ | 1,008,504  | \$ | 174,271   | 20.9       |
| August                                         |    | 891,312    |    | 897,273    |    | 5,960     | 0.7        |
| September                                      |    | 606,028    |    | 793,797    |    | 187,769   | 31.0       |
| October                                        |    | 871,418    |    | 736,411    |    | (135,007) | (15.5)     |
| November                                       |    | 675,670    |    | 621,882    |    | (53,788)  | (8.0)      |
| December                                       |    | 683,849    |    | 651,958    |    | (31,891)  | (4.7)      |
| January                                        |    | 664,224    |    | 694,067    |    | 29,843    | 4.5        |
| February                                       |    | 656,457    |    | 645,032    |    | (11,425)  | (1.7)      |
| March                                          |    | 726,112    |    | 765,629    |    | 39,516    | 5.4        |
| April                                          |    | 778,323    |    | 727,505    |    | (50,818)  | (6.5)      |
| May                                            |    | 664,495    |    | 752,917    |    | 88,422    | 13.3       |
| June                                           |    | 808,308    |    | 854,436    |    | 46,127    | 5.7        |
| Totals                                         | \$ | 8,860,430  | \$ | 9,149,410  | \$ | 288,981   | 3.3        |
| <b>Grand Total</b>                             | \$ | 34,897,228 | \$ | 36,829,872 | \$ | 1,932,644 | 5.5        |