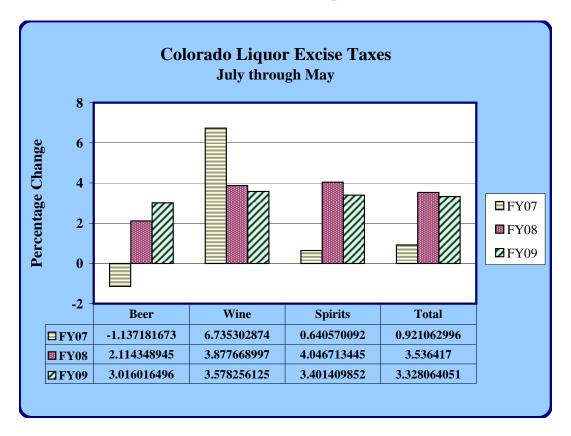

|           | Excise Taxe      | s C | ollected on S <sub>l</sub> | piri | tuous Liquors |            |
|-----------|------------------|-----|----------------------------|------|---------------|------------|
|           |                  |     |                            |      |               | Percentage |
| Month     | FY 07-08         |     | FY 08-09                   |      | Change        | Change     |
| July      | \$<br>1,668,599  | \$  | 2,547,795                  | \$   | 879,196       | 52.7       |
| August    | 1,132,768        |     | 1,764,788                  |      | 632,019       | 55.8       |
| September | 2,269,631        |     | 1,821,385                  |      | (448,246)     | (19.7)     |
| October   | 1,187,153        |     | 1,830,717                  |      | 643,564       | 54.2       |
| November  | 2,632,296        |     | 1,814,566                  |      | (817,730)     | (31.1)     |
| December  | 2,606,254        |     | 2,579,199                  |      | (27,055)      | (1.0)      |
| January   | 1,385,030        |     | 1,325,765                  |      | (59,265)      | (4.3)      |
| February  | 1,126,316        |     | 1,609,846                  |      | 483,530       | 42.9       |
| March     | 2,190,110        |     | 1,823,679                  |      | (366,431)     | (16.7)     |
| April     | 1,838,325        |     | 1,734,355                  |      | (103,970)     | (5.7)      |
| May       | 2,043,424        |     | 1,910,811                  |      | (132,613)     | (6.5)      |
| June      |                  |     |                            |      |               |            |
| Totals    | \$<br>20,079,907 | \$  | 20,762,907                 | \$   | 683,000       | 3.4        |

|           | Excise Tax      | xes | Collected on ` | Vin | ous Liquors |            |
|-----------|-----------------|-----|----------------|-----|-------------|------------|
|           |                 |     |                |     |             | Percentage |
| Month     | FY 07-08        |     | FY 08-09       |     | Change      | Change     |
| July      | \$<br>354,726   | \$  | 510,388        | \$  | 155,663     | 43.9       |
| August    | 285,141         |     | 379,125        |     | 93,984      | 33.0       |
| September | 427,734         |     | 377,065        |     | (50,669)    | (11.8)     |
| October   | 274,094         |     | 386,807        |     | 112,713     | 41.1       |
| November  | 568,458         |     | 377,905        |     | (190,553)   | (33.5)     |
| December  | 504,832         |     | 537,816        |     | 32,983      | 6.5        |
| January   | 309,276         |     | 304,694        |     | (4,582)     | (1.5)      |
| February  | 267,138         |     | 356,526        |     | 89,388      | 33.5       |
| March     | 478,431         |     | 369,302        |     | (109,129)   | (22.8)     |
| April     | 329,521         |     | 338,364        |     | 8,843       | 2.7        |
| May       | 356,927         |     | 367,009        |     | 10,082      | 2.8        |
| June      |                 |     |                |     |             |            |
| Totals    | \$<br>4,156,279 | \$  | 4,305,001      | \$  | 148,722     | 3.6        |

| Excise Taxes Collected on 3.2% and Repeal Beer |    |            |    |            |    |           |            |
|------------------------------------------------|----|------------|----|------------|----|-----------|------------|
|                                                |    |            |    |            |    |           | Percentage |
| Month                                          |    | FY 07-08   |    | FY 08-09   |    | Change    | Change     |
| July                                           | \$ | 834,233    | \$ | 1,008,504  | \$ | 174,271   | 20.9       |
| August                                         |    | 891,312    |    | 897,273    |    | 5,960     | 0.7        |
| September                                      |    | 606,028    |    | 793,797    |    | 187,769   | 31.0       |
| October                                        |    | 871,418    |    | 736,411    |    | (135,007) | (15.5)     |
| November                                       |    | 675,670    |    | 621,882    |    | (53,788)  | (8.0)      |
| December                                       |    | 683,849    |    | 651,958    |    | (31,891)  | (4.7)      |
| January                                        |    | 664,224    |    | 694,067    |    | 29,843    | 4.5        |
| February                                       |    | 656,457    |    | 645,032    |    | (11,425)  | (1.7)      |
| March                                          |    | 726,112    |    | 765,629    |    | 39,516    | 5.4        |
| April                                          |    | 778,323    |    | 727,505    |    | (50,818)  | (6.5)      |
| May                                            |    | 664,495    |    | 752,917    |    | 88,422    | 13.3       |
| June                                           |    |            |    |            |    |           |            |
| Totals                                         | \$ | 8,052,121  | \$ | 8,294,975  | \$ | 242,853   | 3.0        |
| <b>Grand Total</b>                             | \$ | 32,288,307 | \$ | 33,362,883 | \$ | 1,074,576 | 3.3        |