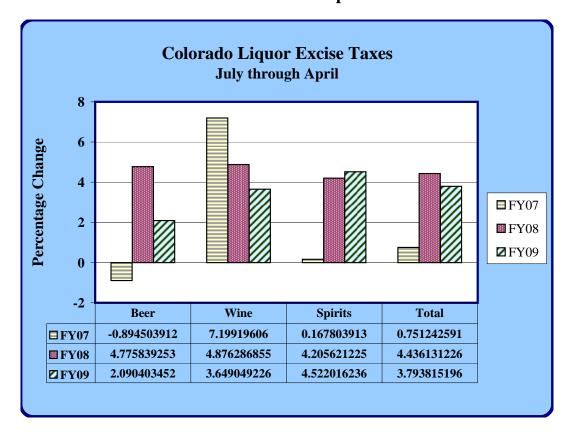

|           | Excise Taxe      | s C | ollected on S <sub>l</sub> | pirit | tuous Liquor | S          |
|-----------|------------------|-----|----------------------------|-------|--------------|------------|
|           |                  |     |                            |       |              | Percentage |
| Month     | FY 07-08         |     | FY 08-09                   |       | Change       | Change     |
| July      | \$<br>1,668,599  | \$  | 2,547,795                  | \$    | 879,196      | 52.7       |
| August    | 1,132,768        |     | 1,764,788                  |       | 632,019      | 55.8       |
| September | 2,269,631        |     | 1,821,385                  |       | (448,246)    | (19.7)     |
| October   | 1,187,153        |     | 1,830,717                  |       | 643,564      | 54.2       |
| November  | 2,632,296        |     | 1,814,566                  |       | (817,730)    | (31.1)     |
| December  | 2,606,254        |     | 2,579,199                  |       | (27,055)     | (1.0)      |
| January   | 1,385,030        |     | 1,325,765                  |       | (59,265)     | (4.3)      |
| February  | 1,126,316        |     | 1,609,846                  |       | 483,530      | 42.9       |
| March     | 2,190,110        |     | 1,823,679                  |       | (366,431)    | (16.7)     |
| April     | 1,838,325        |     | 1,734,355                  |       | (103,970)    | (5.7)      |
| May       |                  |     |                            |       |              |            |
| June      |                  |     |                            |       |              |            |
| Totals    | \$<br>18,036,483 | \$  | 18,852,096                 | \$    | 815,613      | 4.5        |

|           | Excise Tax      | kes ( | Collected on | Vin | ous Liquors |            |
|-----------|-----------------|-------|--------------|-----|-------------|------------|
|           |                 |       |              |     |             | Percentage |
| Month     | FY 07-08        |       | FY 08-09     |     | Change      | Change     |
| July      | \$<br>354,726   | \$    | 510,388      | \$  | 155,663     | 43.9       |
| August    | 285,141         |       | 379,125      |     | 93,984      | 33.0       |
| September | 427,734         |       | 377,065      |     | (50,669)    | (11.8)     |
| October   | 274,094         |       | 386,807      |     | 112,713     | 41.1       |
| November  | 568,458         |       | 377,905      |     | (190,553)   | (33.5)     |
| December  | 504,832         |       | 537,816      |     | 32,983      | 6.5        |
| January   | 309,276         |       | 304,694      |     | (4,582)     | (1.5)      |
| February  | 267,138         |       | 356,526      |     | 89,388      | 33.5       |
| March     | 478,431         |       | 369,302      |     | (109,129)   | (22.8)     |
| April     | 329,521         |       | 338,364      |     | 8,843       | 2.7        |
| May       |                 |       |              |     |             |            |
| June      |                 |       |              |     |             |            |
| Totals    | \$<br>3,799,352 | \$    | 3,937,992    | \$  | 138,640     | 3.6        |

| Excise Taxes Collected on 3.2% and Repeal Beer |    |            |    |            |    |           |            |
|------------------------------------------------|----|------------|----|------------|----|-----------|------------|
|                                                |    |            |    |            |    |           | Percentage |
| Month                                          |    | FY 07-08   |    | FY 08-09   |    | Change    | Change     |
| July                                           | \$ | 834,233    | \$ | 1,008,504  | \$ | 174,271   | 20.9       |
| August                                         |    | 891,312    |    | 897,273    |    | 5,960     | 0.7        |
| September                                      |    | 606,028    |    | 793,797    |    | 187,769   | 31.0       |
| October                                        |    | 871,418    |    | 736,411    |    | (135,007) | (15.5)     |
| November                                       |    | 675,670    |    | 621,882    |    | (53,788)  | (8.0)      |
| December                                       |    | 683,849    |    | 651,958    |    | (31,891)  | (4.7)      |
| January                                        |    | 664,224    |    | 694,067    |    | 29,843    | 4.5        |
| February                                       |    | 656,457    |    | 645,032    |    | (11,425)  | (1.7)      |
| March                                          |    | 726,112    |    | 765,629    |    | 39,516    | 5.4        |
| April                                          |    | 778,323    |    | 727,505    |    | (50,818)  | (6.5)      |
| May                                            |    |            |    |            |    |           |            |
| June                                           |    |            |    |            |    |           |            |
| Totals                                         | \$ | 7,387,626  | \$ | 7,542,057  | \$ | 154,431   | 2.1        |
| <b>Grand Total</b>                             | \$ | 29,223,461 | \$ | 30,332,145 | \$ | 1,108,684 | 3.8        |