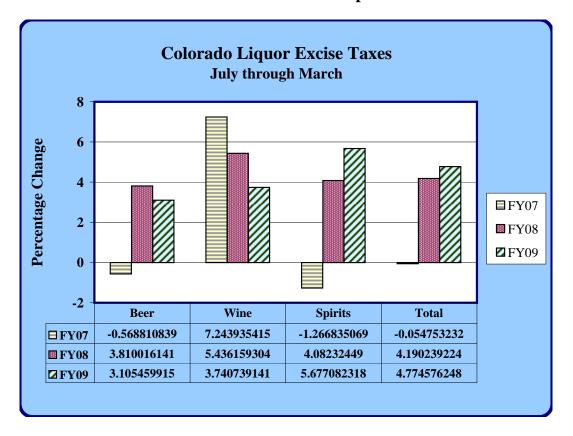

|           | Excise Taxe      | s C | ollected on S <sub>l</sub> | pirit | tuous Liquor | s          |
|-----------|------------------|-----|----------------------------|-------|--------------|------------|
|           |                  |     |                            |       |              | Percentage |
| Month     | FY 07-08         |     | FY 08-09                   |       | Change       | Change     |
| July      | \$<br>1,668,599  | \$  | 2,547,795                  | \$    | 879,196      | 52.7       |
| August    | 1,132,768        |     | 1,764,788                  |       | 632,019      | 55.8       |
| September | 2,269,631        |     | 1,821,385                  |       | (448,246)    | (19.7)     |
| October   | 1,187,153        |     | 1,830,717                  |       | 643,564      | 54.2       |
| November  | 2,632,296        |     | 1,814,566                  |       | (817,730)    | (31.1)     |
| December  | 2,606,254        |     | 2,579,199                  |       | (27,055)     | (1.0)      |
| January   | 1,385,030        |     | 1,325,765                  |       | (59,265)     | (4.3)      |
| February  | 1,126,316        |     | 1,609,846                  |       | 483,530      | 42.9       |
| March     | 2,190,110        |     | 1,823,679                  |       | (366,431)    | (16.7)     |
| April     |                  |     |                            |       |              |            |
| May       |                  |     |                            |       |              |            |
| June      |                  |     |                            |       |              |            |
| Totals    | \$<br>16,198,158 | \$  | 17,117,741                 | \$    | 919,583      | 5.7        |

| Excise Taxes Collected on Vinous Liquors |    |           |    |           |    |            |            |  |
|------------------------------------------|----|-----------|----|-----------|----|------------|------------|--|
|                                          |    |           |    |           |    |            | Percentage |  |
| Month                                    |    | FY 07-08  |    | FY 08-09  |    | Change     | Change     |  |
| July                                     | \$ | 354,726   | \$ | 510,388   | \$ | 155,663    | 43.9       |  |
| August                                   |    | 285,141   |    | 379,125   |    | 93,984     | 33.0       |  |
| September                                |    | 427,734   |    | 377,065   |    | (50,669)   | (11.8)     |  |
| October                                  |    | 274,094   |    | 386,807   |    | 112,713    | 41.1       |  |
| November                                 |    | 568,458   |    | 377,905   |    | (190,553)  | (33.5)     |  |
| December                                 |    | 504,832   |    | 537,816   |    | 32,983     | 6.5        |  |
| January                                  |    | 309,276   |    | 304,694   |    | (4,582)    | (1.5)      |  |
| February                                 |    | 267,138   |    | 356,526   |    | 89,388     | 33.5       |  |
| March                                    |    | 478,431   |    | 369,302   |    | (109, 129) | (22.8)     |  |
| April                                    |    |           |    |           |    |            |            |  |
| May                                      |    |           |    |           |    |            |            |  |
| June                                     |    |           |    |           |    |            |            |  |
| Totals                                   | \$ | 3,469,831 | \$ | 3,599,628 | \$ | 129,797    | 3.7        |  |

| Excise Taxes Collected on 3.2% and Repeal Beer |    |            |    |            |    |           |            |
|------------------------------------------------|----|------------|----|------------|----|-----------|------------|
|                                                |    |            |    |            |    |           | Percentage |
| Month                                          |    | FY 07-08   |    | FY 08-09   |    | Change    | Change     |
| July                                           | \$ | 834,233    | \$ | 1,008,504  | \$ | 174,271   | 20.9       |
| August                                         |    | 891,312    |    | 897,273    |    | 5,960     | 0.7        |
| September                                      |    | 606,028    |    | 793,797    |    | 187,769   | 31.0       |
| October                                        |    | 871,418    |    | 736,411    |    | (135,007) | (15.5)     |
| November                                       |    | 675,670    |    | 621,882    |    | (53,788)  | (8.0)      |
| December                                       |    | 683,849    |    | 651,958    |    | (31,891)  | (4.7)      |
| January                                        |    | 664,224    |    | 694,067    |    | 29,843    | 4.5        |
| February                                       |    | 656,457    |    | 645,032    |    | (11,425)  | (1.7)      |
| March                                          |    | 726,112    |    | 765,629    |    | 39,516    | 5.4        |
| April                                          |    |            |    |            |    |           |            |
| May                                            |    |            |    |            |    |           |            |
| June                                           |    |            |    |            |    |           |            |
| Totals                                         | \$ | 6,609,303  | \$ | 6,814,552  | \$ | 205,249   | 3.1        |
| <b>Grand Total</b>                             | \$ | 26,277,292 | \$ | 27,531,921 | \$ | 1,254,629 | 4.8        |