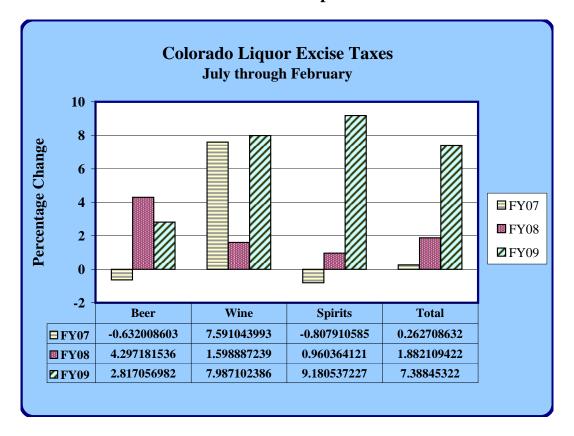

|           | Excise Taxe      | es C | ollected on S | piri | tuous Liquor | S          |
|-----------|------------------|------|---------------|------|--------------|------------|
|           |                  |      |               |      |              | Percentage |
| Month     | FY 07-08         |      | FY 08-09      |      | Change       | Change     |
| July      | \$<br>1,668,599  | \$   | 2,547,795     | \$   | 879,196      | 52.7       |
| August    | 1,132,768        |      | 1,764,788     |      | 632,019      | 55.8       |
| September | 2,269,631        |      | 1,821,385     |      | (448, 246)   | (19.7)     |
| October   | 1,187,153        |      | 1,830,717     |      | 643,564      | 54.2       |
| November  | 2,632,296        |      | 1,814,566     |      | (817,730)    | (31.1)     |
| December  | 2,606,254        |      | 2,579,199     |      | (27,055)     | (1.0)      |
| January   | 1,385,030        |      | 1,325,765     |      | (59,265)     | (4.3)      |
| February  | 1,126,316        |      | 1,609,846     |      | 483,530      | 42.9       |
| March     |                  |      |               |      |              |            |
| April     |                  |      |               |      |              |            |
| May       |                  |      |               |      |              |            |
| June      |                  |      |               |      |              |            |
| Totals    | \$<br>14,008,047 | \$   | 15,294,061    | \$   | 1,286,014    | 9.2        |

| Excise Taxes Collected on Vinous Liquors |    |           |    |           |    |           |            |
|------------------------------------------|----|-----------|----|-----------|----|-----------|------------|
|                                          |    |           |    |           |    |           | Percentage |
| Month                                    |    | FY 07-08  |    | FY 08-09  |    | Change    | Change     |
| July                                     | \$ | 354,726   | \$ | 510,388   | \$ | 155,663   | 43.9       |
| August                                   |    | 285,141   |    | 379,125   |    | 93,984    | 33.0       |
| September                                |    | 427,734   |    | 377,065   |    | (50,669)  | (11.8)     |
| October                                  |    | 274,094   |    | 386,807   |    | 112,713   | 41.1       |
| November                                 |    | 568,458   |    | 377,905   |    | (190,553) | (33.5)     |
| December                                 |    | 504,832   |    | 537,816   |    | 32,983    | 6.5        |
| January                                  |    | 309,276   |    | 304,694   |    | (4,582)   | (1.5)      |
| February                                 |    | 267,138   |    | 356,526   |    | 89,388    | 33.5       |
| March                                    |    |           |    |           |    |           |            |
| April                                    |    |           |    |           |    |           |            |
| May                                      |    |           |    |           |    |           |            |
| June                                     |    |           |    |           |    |           |            |
| Totals                                   | \$ | 2,991,400 | \$ | 3,230,326 | \$ | 238,926   | 8.0        |

| Excise Taxes Collected on 3.2% and Repeal Beer |    |            |    |            |    |           |            |
|------------------------------------------------|----|------------|----|------------|----|-----------|------------|
|                                                |    |            |    |            |    |           | Percentage |
| Month                                          |    | FY 07-08   |    | FY 08-09   |    | Change    | Change     |
| July                                           | \$ | 834,233    | \$ | 1,008,504  | \$ | 174,271   | 20.9       |
| August                                         |    | 891,312    |    | 897,273    |    | 5,960     | 0.7        |
| September                                      |    | 606,028    |    | 793,797    |    | 187,769   | 31.0       |
| October                                        |    | 871,418    |    | 736,411    |    | (135,007) | (15.5)     |
| November                                       |    | 675,670    |    | 621,882    |    | (53,788)  | (8.0)      |
| December                                       |    | 683,849    |    | 651,958    |    | (31,891)  | (4.7)      |
| January                                        |    | 664,224    |    | 694,067    |    | 29,843    | 4.5        |
| February                                       |    | 656,457    |    | 645,032    |    | (11,425)  | (1.7)      |
| March                                          |    |            |    |            |    |           |            |
| April                                          |    |            |    |            |    |           |            |
| May                                            |    |            |    |            |    |           |            |
| June                                           |    |            |    |            |    |           |            |
| Totals                                         | \$ | 5,883,191  | \$ | 6,048,924  | \$ | 165,733   | 2.8        |
| <b>Grand Total</b>                             | \$ | 22,882,638 | \$ | 24,573,311 | \$ | 1,690,673 | 7.4        |