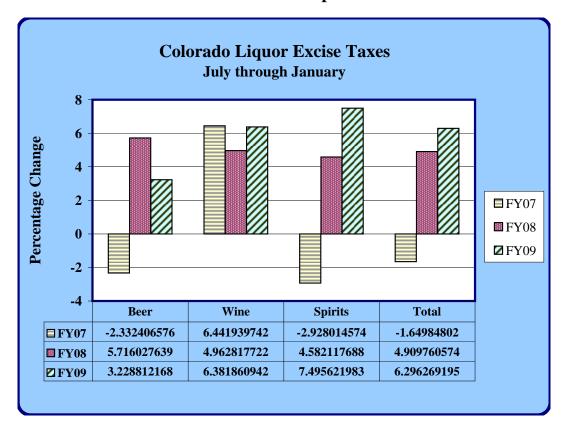

|           | Excise Taxe      | es C | ollected on S <sub>l</sub> | pirit | tuous Liquors | S          |
|-----------|------------------|------|----------------------------|-------|---------------|------------|
|           |                  |      |                            |       |               | Percentage |
| Month     | FY 07-08         |      | FY 08-09                   |       | Change        | Change     |
| July      | \$<br>1,668,599  | \$   | 2,547,795                  | \$    | 879,196       | 52.7       |
| August    | 1,132,768        |      | 1,764,788                  |       | 632,019       | 55.8       |
| September | 2,269,631        |      | 1,821,385                  |       | (448,246)     | (19.7)     |
| October   | 1,187,153        |      | 1,830,717                  |       | 643,564       | 54.2       |
| November  | 2,632,296        |      | 1,814,566                  |       | (817,730)     | (31.1)     |
| December  | 2,606,254        |      | 2,579,199                  |       | (27,055)      | (1.0)      |
| January   | 1,385,030        |      | 1,325,765                  |       | (59,265)      | (4.3)      |
| February  |                  |      |                            |       |               |            |
| March     |                  |      |                            |       |               |            |
| April     |                  |      |                            |       |               |            |
| May       |                  |      |                            |       |               |            |
| June      |                  |      |                            |       |               |            |
| Totals    | \$<br>12,881,731 | \$   | 13,684,216                 | \$    | 802,484       | 6.2        |

| Excise Taxes Collected on Vinous Liquors |    |           |    |           |    |           |            |
|------------------------------------------|----|-----------|----|-----------|----|-----------|------------|
|                                          |    |           |    |           |    |           | Percentage |
| Month                                    |    | FY 07-08  |    | FY 08-09  |    | Change    | Change     |
| July                                     | \$ | 354,726   | \$ | 510,388   | \$ | 155,663   | 43.9       |
| August                                   |    | 285,141   |    | 379,125   |    | 93,984    | 33.0       |
| September                                |    | 427,734   |    | 377,065   |    | (50,669)  | (11.8)     |
| October                                  |    | 274,094   |    | 386,807   |    | 112,713   | 41.1       |
| November                                 |    | 568,458   |    | 377,905   |    | (190,553) | (33.5)     |
| December                                 |    | 504,832   |    | 537,816   |    | 32,983    | 6.5        |
| January                                  |    | 309,276   |    | 304,694   |    | (4,582)   | (1.5)      |
| February                                 |    |           |    |           |    |           |            |
| March                                    |    |           |    |           |    |           |            |
| April                                    |    |           |    |           |    |           |            |
| May                                      |    |           |    |           |    |           |            |
| June                                     |    |           |    |           |    |           |            |
| Totals                                   | \$ | 2,724,261 | \$ | 2,873,800 | \$ | 149,539   | 5.5        |

| Excise Taxes Collected on 3.2% and Repeal Beer |    |            |    |            |    |           |            |
|------------------------------------------------|----|------------|----|------------|----|-----------|------------|
|                                                |    |            |    |            |    |           | Percentage |
| Month                                          |    | FY 07-08   |    | FY 08-09   |    | Change    | Change     |
| July                                           | \$ | 834,233    | \$ | 1,008,504  | \$ | 174,271   | 20.9       |
| August                                         |    | 891,312    |    | 897,273    |    | 5,960     | 0.7        |
| September                                      |    | 606,028    |    | 793,797    |    | 187,769   | 31.0       |
| October                                        |    | 871,418    |    | 736,411    |    | (135,007) | (15.5)     |
| November                                       |    | 675,670    |    | 621,882    |    | (53,788)  | (8.0)      |
| December                                       |    | 683,849    |    | 651,958    |    | (31,891)  | (4.7)      |
| January                                        |    | 664,224    |    | 694,067    |    | 29,843    | 4.5        |
| February                                       |    |            |    |            |    |           |            |
| March                                          |    |            |    |            |    |           |            |
| April                                          |    |            |    |            |    |           |            |
| May                                            |    |            |    |            |    |           |            |
| June                                           |    |            |    |            |    |           |            |
| Totals                                         | \$ | 5,226,734  | \$ | 5,403,892  | \$ | 177,158   | 3.4        |
| <b>Grand Total</b>                             | \$ | 20,832,727 | \$ | 21,961,907 | \$ | 1,129,180 | 5.4        |