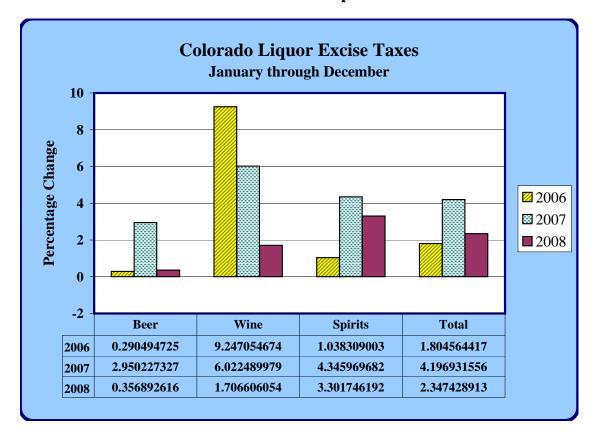

## State of Colorado Department of Revenue



## Comparison of Receipts with Previous Years

|                    | December 2006 | December 2007 | December 2008 |  |  |
|--------------------|---------------|---------------|---------------|--|--|
|                    |               |               |               |  |  |
| State License Fees | \$ 225,278    | \$ 189,421    | \$ 163,042    |  |  |
| Local License Fees | 238,576       | 226,238       | 196,860       |  |  |
| Total Excise Tax   | 4,269,019     | 3,794,935     | 3,768,972     |  |  |
| Total              | \$ 4,732,873  | \$ 4,210,594  | \$ 4,128,874  |  |  |

## **Revenue and Consumption During December 2008**

|                           |                 | Consumption |
|---------------------------|-----------------|-------------|
|                           | Reve