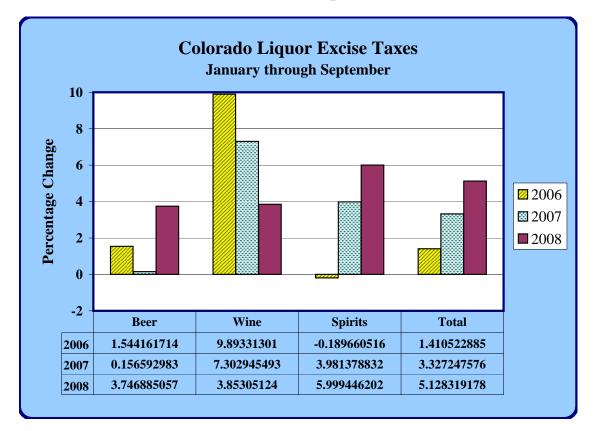

| Excise Taxes Collected on Spirituous Liquors |    |            |    |            |    |           | s          |
|----------------------------------------------|----|------------|----|------------|----|-----------|------------|
|                                              |    |            |    |            |    |           | Percentage |
| Month                                        |    | 2007       |    | 2008       |    | Change    | Change     |
| January                                      | \$ | 1,337,757  | \$ | 1,385,030  | \$ | 47,273    | 3.5        |
| February                                     |    | 1,544,053  |    | 1,126,316  |    | (417,737) | (27.1)     |
| March                                        |    | 1,688,034  |    | 2,190,110  |    | 502,077   | 29.7       |
| April                                        |    | 1,745,719  |    | 1,838,325  |    | 92,607    | 5.3        |
| May                                          |    | 1,990,383  |    | 2,043,424  |    | 53,040    | 2.7        |
| June                                         |    | 1,946,518  |    | 1,525,610  |    | (420,908) | (21.6)     |
| July                                         |    | 1,668,599  |    | 2,547,795  |    | 879,196   | 52.7       |
| August                                       |    | 1,132,768  |    | 1,764,788  |    | 632,019   | 55.8       |
| September                                    |    | 2,269,631  |    | 1,821,385  |    | (448,246) | (19.7)     |
| October                                      |    |            |    |            |    |           |            |
| November                                     |    |            |    |            |    |           |            |
| December                                     |    |            |    |            |    |           |            |
| Totals                                       | \$ | 15,323,461 | \$ | 16,242,784 | \$ | 919,323   | 6.0        |

|           |                 |                 |               | Percentage |
|-----------|-----------------|-----------------|---------------|------------|
| Month     | 2007            | 2008            | Change        | Change     |
| January   | \$<br>303,002   | \$<br>309,276   | \$<br>6,275   | 2.1        |
| February  | 340,521         | 267,138         | (73,383)      | (21.6)     |
| March     | 346,607         | 478,431         | 131,824       | 38.0       |
| April     | 331,768         | 329,521         | (2,247)       | (0.7)      |
| May       | 378,429         | 356,927         | (21,503)      | (5.7)      |
| June      | 393,148         | 275,003         | (118,145)     | (30.1)     |
| July      | 354,726         | 510,388         | 155,663       | 43.9       |
| August    | 285,141         | 379,125         | 93,984        | 33.0       |
| September | 427,734         | 377,065         | (50,669)      | (11.8)     |
| October   |                 |                 |               |            |
| November  |                 |                 |               |            |
| December  |                 |                 |               |            |
| Totals    | \$<br>3,161,077 | \$<br>3,282,875 | \$<br>121,798 | 3.9        |

| Excise Taxes Collected on 3.2% and Repeal Beer |    |            |    |            |    |           |            |
|------------------------------------------------|----|------------|----|------------|----|-----------|------------|
|                                                |    |            |    |            |    |           | Percentage |
| Month                                          |    | 2007       |    | 2008       |    | Change    | Change     |
| January                                        | \$ | 691,605    | \$ | 664,224    | \$ | (27,381)  | (4.0)      |
| February                                       |    | 633,374    |    | 656,457    |    | 23,083    | 3.6        |
| March                                          |    | 725,934    |    | 726,112    |    | 178       | 0.0        |
| April                                          |    | 684,157    |    | 778,323    |    | 94,166    | 13.8       |
| May                                            |    | 834,510    |    | 664,495    |    | (170,014) | (20.4)     |
| June                                           |    | 843,621    |    | 808,308    |    | (35,313)  | (4.2)      |
| July                                           |    | 834,233    |    | 1,008,504  |    | 174,271   | 20.9       |
| August                                         |    | 891,312    |    | 897,273    |    | 5,960     | 0.7        |
| September                                      |    | 606,028    |    | 793,797    |    | 187,769   | 31.0       |
| October                                        |    |            |    |            |    |           |            |
| November                                       |    |            |    |            |    |           |            |
| December                                       |    |            |    |            |    |           |            |
| Totals                                         | \$ | 6,744,774  | \$ | 6,997,493  | \$ | 252,719   | 3.7        |
| Grand Total                                    | \$ | 25,229,312 | \$ | 26,523,152 | \$ | 1,293,840 | 5.1        |