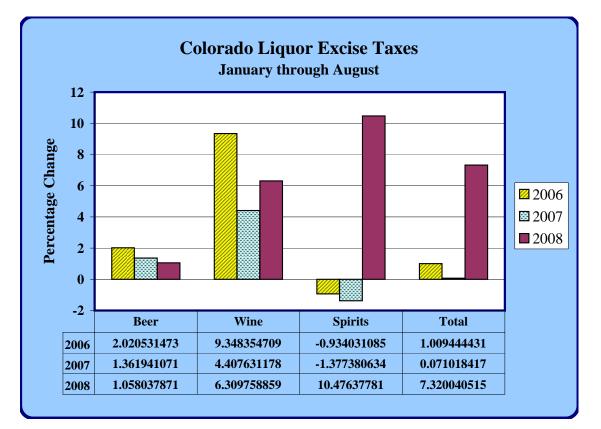

|           | Excise Tax       | es C | Collected on Sp | iritu | ious Liquors |            |
|-----------|------------------|------|-----------------|-------|--------------|------------|
|           |                  |      |                 |       |              | Percentage |
| Month     | 2007             |      | 2008            |       | Change       | Change     |
| January   | \$<br>1,337,757  | \$   | 1,385,030       | \$    | 47,273       | 3.5        |
| February  | 1,544,053        |      | 1,126,316       |       | (417,737)    | (27.1)     |
| March     | 1,688,034        |      | 2,190,110       |       | 502,077      | 29.7       |
| April     | 1,745,719        |      | 1,838,325       |       | 92,607       | 5.3        |
| May       | 1,990,383        |      | 2,043,424       |       | 53,040       | 2.7        |
| June      | 1,946,518        |      | 1,525,610       |       | (420,908)    | (21.6)     |
| July      | 1,668,599        |      | 2,547,795       |       | 879,196      | 52.7       |
| August    | 1,132,768        |      | 1,764,788       |       | 632,019      | 55.8       |
| September |                  |      |                 |       |              |            |
| October   |                  |      |                 |       |              |            |
| November  |                  |      |                 |       |              |            |
| December  |                  |      |                 |       |              |            |
| Totals    | \$<br>13,053,830 | \$   | 14,421,399      | \$    | 1,367,569    | 10.5       |

|           |                 |                 |               | Percentage |
|-----------|-----------------|-----------------|---------------|------------|
| Month     | 2007            | 2008            | Change        | Change     |
| January   | \$<br>303,002   | \$<br>309,276   | \$<br>6,275   | 2.1        |
| February  | 340,521         | 267,138         | (73,383)      | (21.6)     |
| March     | 346,607         | 478,431         | 131,824       | 38.0       |
| April     | 331,768         | 329,521         | (2,247)       | (0.7)      |
| May       | 378,429         | 356,927         | (21,503)      | (5.7)      |
| June      | 393,148         | 275,003         | (118,145)     | (30.1)     |
| July      | 354,726         | 510,388         | 155,663       | 43.9       |
| August    | 285,141         | 379,125         | 93,984        | 33.0       |
| September |                 |                 |               |            |
| October   |                 |                 |               |            |
| November  |                 |                 |               |            |
| December  |                 |                 |               |            |
| Totals    | \$<br>2,733,343 | \$<br>2,905,810 | \$<br>172,467 | 6.3        |

|             | Excise Taxes     | Co | llected on 3.2% | 6 ar | d Repeal Beer |            |
|-------------|------------------|----|-----------------|------|---------------|------------|
|             |                  |    |                 |      |               | Percentage |
| Month       | 2007             |    | 2008            |      | Change        | Change     |
| January     | \$<br>691,605    | \$ | 664,224         | \$   | (27,381)      | (4.0)      |
| February    | 633,374          |    | 656,457         |      | 23,083        | 3.6        |
| March       | 725,934          |    | 726,112         |      | 178           | 0.0        |
| April       | 684,157          |    | 778,323         |      | 94,166        | 13.8       |
| May         | 834,510          |    | 664,495         |      | (170,014)     | (20.4)     |
| June        | 843,621          |    | 808,308         |      | (35,313)      | (4.2)      |
| July        | 834,233          |    | 1,008,504       |      | 174,271       | 20.9       |
| August      | 891,312          |    | 897,273         |      | 5,960         | 0.7        |
| September   |                  |    |                 |      |               |            |
| October     |                  |    |                 |      |               |            |
| November    |                  |    |                 |      |               |            |
| December    |                  |    |                 |      |               |            |
| Totals      | \$<br>6,138,746  | \$ | 6,203,697       | \$   | 64,950        | 1.1        |
| Grand Total | \$<br>21,925,919 | \$ | 23,530,905      | \$   | 1,604,986     | 7.3        |