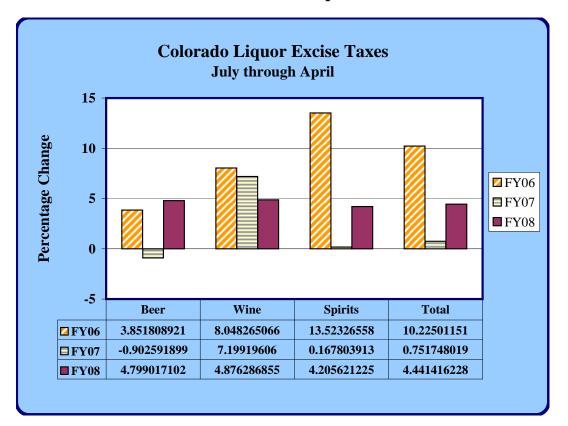

|           | Excise Taxe      | es C | ollected on S | piri | tuous Liquor | S          |
|-----------|------------------|------|---------------|------|--------------|------------|
|           |                  |      |               |      |              | Percentage |
| Month     | FY 06-07         |      | FY 07-08      |      | Change       | Change     |
| July      | \$<br>1,520,234  | \$   | 1,668,599     | \$   | 148,365      | 9.8        |
| August    | 1,865,578        |      | 1,132,768     |      | (732,810)    | (39.3)     |
| September | 1,500,594        |      | 2,269,631     |      | 769,037      | 51.2       |
| October   | 1,979,030        |      | 1,187,153     |      | (791,877)    | (40.0)     |
| November  | 1,238,809        |      | 2,632,296     |      | 1,393,488    | 112.5      |
| December  | 2,888,745        |      | 2,606,254     |      | (282,491)    | (9.8)      |
| January   | 1,337,757        |      | 1,385,030     |      | 47,273       | 3.5        |
| February  | 1,544,053        |      | 1,126,316     |      | (417,737)    | (27.1)     |
| March     | 1,688,034        |      | 2,190,110     |      | 502,077      | 29.7       |
| April     | 1,745,719        |      | 1,838,325     |      | 92,607       | 5.3        |
| May       |                  |      |               |      |              |            |
| June      |                  |      |               |      |              |            |
| Totals    | \$<br>17,308,551 | \$   | 18,036,483    | \$   | 727,932      | 4.2        |

|           |                 |                 |               | Percentage |
|-----------|-----------------|-----------------|---------------|------------|
| Month     | FY 06-07        | FY 07-08        | Change        | Change     |
| July      | \$<br>303,516   | \$<br>354,726   | \$<br>51,210  | 16.9       |
| August    | 362,875         | 285,141         | (77,734)      | (21.4)     |
| September | 327,984         | 427,734         | 99,750        | 30.4       |
| October   | 412,021         | 274,094         | (137,928)     | (33.5)     |
| November  | 299,885         | 568,458         | 268,573       | 89.6       |
| December  | 594,519         | 504,832         | (89,687)      | (15.1)     |
| January   | 303,002         | 309,276         | 6,275         | 2.1        |
| February  | 340,521         | 267,138         | (73,383)      | (21.6)     |
| March     | 346,607         | 478,431         | 131,824       | 38.0       |
| April     | 331,768         | 329,521         | (2,247)       | (0.7)      |
| May       |                 |                 |               |            |
| June      |                 |                 |               |            |
| Totals    | \$<br>3,622,699 | \$<br>3,799,352 | \$<br>176,653 | 4.9        |

| Excise Taxes Collected on 3.2% and Repeal Beer |    |            |    |            |    |           |            |
|------------------------------------------------|----|------------|----|------------|----|-----------|------------|
|                                                |    |            |    |            |    |           | Percentage |
| Month                                          |    | FY 06-07   |    | FY 07-08   |    | Change    | Change     |
| July                                           | \$ | 794,579    | \$ | 834,233    | \$ | 39,654    | 5.0        |
| August                                         |    | 859,006    |    | 891,312    |    | 32,306    | 3.8        |
| September                                      |    | 677,965    |    | 606,028    |    | (71,937)  | (10.6)     |
| October                                        |    | 713,518    |    | 871,418    |    | 157,900   | 22.1       |
| November                                       |    | 484,994    |    | 675,670    |    | 190,676   | 39.3       |
| December                                       |    | 785,755    |    | 683,849    |    | (101,906) | (13.0)     |
| January                                        |    | 691,605    |    | 664,224    |    | (27,381)  | (4.0)      |
| February                                       |    | 633,374    |    | 656,457    |    | 23,083    | 3.6        |
| March                                          |    | 725,934    |    | 726,112    |    | 178       | 0.0        |
| April                                          |    | 684,157    |    | 778,323    |    | 94,166    | 13.8       |
| May                                            |    |            |    |            |    |           |            |
| June                                           |    |            |    |            |    |           |            |
| Totals                                         | \$ | 7,050,887  | \$ | 7,387,626  | \$ | 336,739   | 4.8        |
| Grand Total                                    | \$ | 27,982,137 | \$ | 29,223,461 | \$ | 1,241,324 | 4.4        |