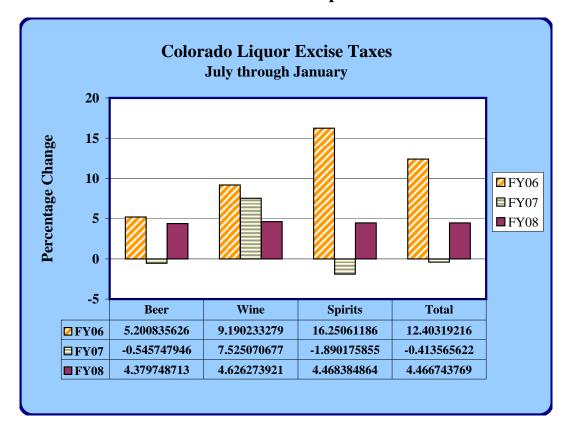

|           | Excise Taxe      | es C | ollected on S <sub>l</sub> | piri | tuous Liquor | S          |
|-----------|------------------|------|----------------------------|------|--------------|------------|
|           |                  |      |                            |      |              | Percentage |
| Month     | FY 06-07         |      | FY 07-08                   |      | Change       | Change     |
| July      | \$<br>1,520,234  | \$   | 1,668,599                  | \$   | 148,365      | 9.8        |
| August    | 1,865,578        |      | 1,132,768                  |      | (732,810)    | (39.3)     |
| September | 1,500,594        |      | 2,269,631                  |      | 769,037      | 51.2       |
| October   | 1,979,030        |      | 1,187,153                  |      | (791,877)    | (40.0)     |
| November  | 1,238,809        |      | 2,632,296                  |      | 1,393,488    | 112.5      |
| December  | 2,888,745        |      | 2,606,254                  |      | (282,491)    | (9.8)      |
| January   | 1,337,757        |      | 1,385,030                  |      | 47,273       | 3.5        |
| February  |                  |      |                            |      |              |            |
| March     |                  |      |                            |      |              |            |
| April     |                  |      |                            |      |              |            |
| May       |                  |      |                            |      |              |            |
| June      |                  |      |                            |      |              |            |
| Totals    | \$<br>12,330,746 | \$   | 12,881,731                 | \$   | 550,985      | 4.5        |

| Excise Taxes Collected on Vinous Liquors |    |           |    |           |    |           |            |
|------------------------------------------|----|-----------|----|-----------|----|-----------|------------|
|                                          |    |           |    |           |    |           | Percentage |
| Month                                    |    | FY 06-07  |    | FY 07-08  |    | Change    | Change     |
| July                                     | \$ | 303,516   | \$ | 354,726   | \$ | 51,210    | 16.9       |
| August                                   |    | 362,875   |    | 285,141   |    | (77,734)  | (21.4)     |
| September                                |    | 327,984   |    | 427,734   |    | 99,750    | 30.4       |
| October                                  |    | 412,021   |    | 274,094   |    | (137,928) | (33.5)     |
| November                                 |    | 299,885   |    | 568,458   |    | 268,573   | 89.6       |
| December                                 |    | 594,519   |    | 504,832   |    | (89,687)  | (15.1)     |
| January                                  |    | 303,002   |    | 309,276   |    | 6,275     | 2.1        |
| February                                 |    |           |    |           |    |           |            |
| March                                    |    |           |    |           |    |           |            |
| April                                    |    |           |    |           |    |           |            |
| May                                      |    |           |    |           |    |           |            |
| June                                     |    |           |    |           |    |           |            |
| Totals                                   | \$ | 2,603,802 | \$ | 2,724,261 | \$ | 120,459   | 4.6        |

| Excise Taxes Collected on 3.2% and Repeal Beer |    |            |    |            |    |           |            |
|------------------------------------------------|----|------------|----|------------|----|-----------|------------|
|                                                |    |            |    |            |    |           | Percentage |
| Month                                          |    | FY 06-07   |    | FY 07-08   |    | Change    | Change     |
| July                                           | \$ | 794,579    | \$ | 834,233    | \$ | 39,654    | 5.0        |
| August                                         |    | 859,006    |    | 891,312    |    | 32,306    | 3.8        |
| September                                      |    | 677,965    |    | 606,028    |    | (71,937)  | (10.6)     |
| October                                        |    | 713,518    |    | 871,418    |    | 157,900   | 22.1       |
| November                                       |    | 484,994    |    | 675,670    |    | 190,676   | 39.3       |
| December                                       |    | 785,755    |    | 683,849    |    | (101,906) | (13.0)     |
| January                                        |    | 691,605    |    | 664,224    |    | (27,381)  | (4.0)      |
| February                                       |    |            |    |            |    |           |            |
| March                                          |    |            |    |            |    |           |            |
| April                                          |    |            |    |            |    |           |            |
| May                                            |    |            |    |            |    |           |            |
| June                                           |    |            |    |            |    |           |            |
| Totals                                         | \$ | 5,007,422  | \$ | 5,226,734  | \$ | 219,312   | 4.4        |
| <b>Grand Total</b>                             | \$ | 19,941,970 | \$ | 20,832,727 | \$ | 890,757   | 4.5        |