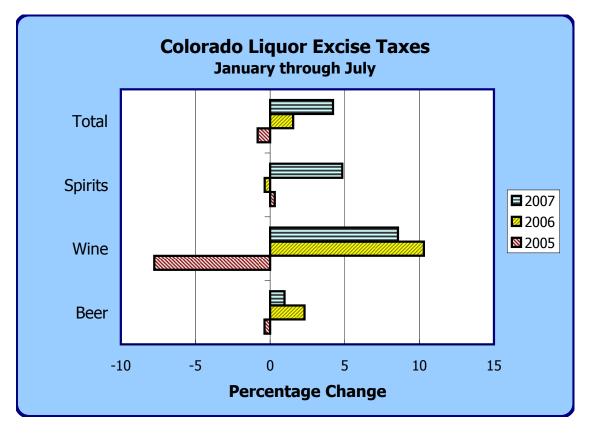

|           | Excise Taxe      | es C | ollected on S | pirit | uous Liquors |            |
|-----------|------------------|------|---------------|-------|--------------|------------|
|           |                  |      |               |       |              | Percentage |
| Month     | 2006             |      | 2007          |       | Change       | Change     |
| January   | \$<br>1,243,735  | \$   | 1,337,757     | \$    | 94,022       | 7.6        |
| February  | 1,419,498        |      | 1,544,053     |       | 124,554      | 8.8        |
| March     | 1,774,710        |      | 1,688,034     |       | (86,676)     | (4.9)      |
| April     | 1,517,038        |      | 1,745,719     |       | 228,681      | 15.1       |
| May       | 1,896,543        |      | 1,990,383     |       | 93,841       | 4.9        |
| June      | 1,998,807        |      | 1,946,518     |       | (52,289)     | (2.6)      |
| July      | 1,520,234        |      | 1,668,599     |       | 148,365      | 9.8        |
| August    |                  |      |               |       |              |            |
| September |                  |      |               |       |              |            |
| October   |                  |      |               |       |              |            |
| November  |                  |      |               |       |              |            |
| December  |                  |      |               |       |              |            |
| Totals    | \$<br>11,370,564 | \$   | 11,921,062    | \$    | 550,498      | 4.8        |

|           |                 |                 |               | Percentage |
|-----------|-----------------|-----------------|---------------|------------|
| Month     | 2006            | 2007            | Change        | Change     |
| January   | \$<br>260,023   | \$<br>303,002   | \$<br>42,979  | 16.5       |
| February  | 315,011         | 340,521         | 25,510        | 8.1        |
| March     | 332,053         | 346,607         | 14,555        | 4.4        |
| April     | 310,768         | 331,768         | 21,000        | 6.8        |
| May       | 369,237         | 378,429         | 9,192         | 2.5        |
| June      | 364,471         | 393,148         | 28,677        | 7.9        |
| July      | 303,516         | 354,726         | 51,210        | 16.9       |
| August    |                 |                 |               |            |
| September |                 |                 |               |            |
| October   |                 |                 |               |            |
| November  |                 |                 |               |            |
| December  |                 |                 |               |            |
| Totals    | \$<br>2,255,078 | \$<br>2,448,202 | \$<br>193,124 | 8.6        |

| Excise Taxes Collected on 3.2% and Repeal Beer |    |            |    |            |    |          |            |
|------------------------------------------------|----|------------|----|------------|----|----------|------------|
|                                                |    |            |    |            |    |          | Percentage |
| Month                                          |    | 2006       |    | 2007       |    | Change   | Change     |
| January                                        | \$ | 616,016    | \$ | 691,605    | \$ | 75,588   | 12.3       |
| February                                       |    | 641,773    |    | 633,374    |    | (8,399)  | (1.3)      |
| March                                          |    | 726,479    |    | 725,934    |    | (545)    | (0.1)      |
| April                                          |    | 711,375    |    | 684,157    |    | (27,218) | (3.8)      |
| May                                            |    | 861,573    |    | 834,510    |    | (27,063) | (3.1)      |
| June                                           |    | 845,463    |    | 843,621    |    | (1,841)  | (0.2)      |
| July                                           |    | 794,579    |    | 834,233    |    | 39,654   | 5.0        |
| August                                         |    |            |    |            |    |          |            |
| September                                      |    |            |    |            |    |          |            |
| October                                        |    |            |    |            |    |          |            |
| November                                       |    |            |    |            |    |          |            |
| December                                       |    |            |    |            |    |          |            |
| Totals                                         | \$ | 5,197,258  | \$ | 5,247,434  | \$ | 50,176   | 1.0        |
| Grand Total                                    | \$ | 18,822,899 | \$ | 19,616,697 | \$ | 793,798  | 4.2        |