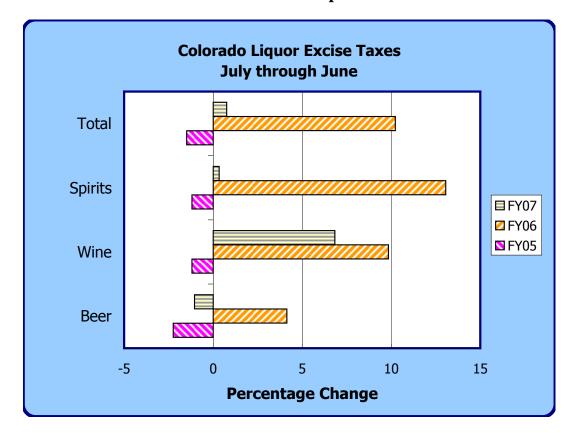

|           | Excise Taxe      | es C | ollected on Sp | pirit | tuous Liquor | ·s         |
|-----------|------------------|------|----------------|-------|--------------|------------|
|           |                  |      |                |       |              | Percentage |
| Month     | FY 05-06         |      | FY 06-07       |       | Change       | Change     |
| July      | \$<br>2,107,156  | \$   | 1,520,234      | \$    | (586,922)    | (27.9)     |
| August    | 1,949,231        |      | 1,865,578      |       | (83,652)     | (4.3)      |
| September | 1,403,801        |      | 1,500,594      |       | 96,792       | 6.9        |
| October   | 1,787,719        |      | 1,979,030      |       | 191,311      | 10.7       |
| November  | 1,680,684        |      | 1,238,809      |       | (441,876)    | (26.3)     |
| December  | 2,395,983        |      | 2,888,745      |       | 492,762      | 20.6       |
| January   | 1,243,735        |      | 1,337,757      |       | 94,022       | 7.6        |
| February  | 1,419,498        |      | 1,544,053      |       | 124,554      | 8.8        |
| March     | 1,774,710        |      | 1,688,034      |       | (86,676)     | (4.9)      |
| April     | 1,517,038        |      | 1,745,719      |       | 228,681      | 15.1       |
| May       | 1,896,543        |      | 1,990,383      |       | 93,841       | 4.9        |
| June      | 1,998,807        |      | 1,946,518      |       | (52,289)     | (2.6)      |
| Totals    | \$<br>21,174,905 | \$   | 21,245,452     | \$    | 70,547       | 0.3        |

| Excise Taxes Collected on Vinous Liquors |    |           |    |           |    |          |            |
|------------------------------------------|----|-----------|----|-----------|----|----------|------------|
|                                          |    |           |    |           |    |          | Percentage |
| Month                                    |    | FY 05-06  |    | FY 06-07  |    | Change   | Change     |
| July                                     | \$ | 313,633   | \$ | 303,516   | \$ | (10,117) | (3.2)      |
| August                                   |    | 349,634   |    | 362,875   |    | 13,241   | 3.8        |
| September                                |    | 286,584   |    | 327,984   |    | 41,400   | 14.4       |
| October                                  |    | 356,559   |    | 412,021   |    | 55,463   | 15.6       |
| November                                 |    | 389,791   |    | 299,885   |    | (89,906) | (23.1)     |
| December                                 |    | 465,354   |    | 594,519   |    | 129,166  | 27.8       |
| January                                  |    | 260,023   |    | 303,002   |    | 42,979   | 16.5       |
| February                                 |    | 315,011   |    | 340,521   |    | 25,510   | 8.1        |
| March                                    |    | 332,053   |    | 346,607   |    | 14,555   | 4.4        |
| April                                    |    | 310,768   |    | 331,768   |    | 21,000   | 6.8        |
| May                                      |    | 369,237   |    | 378,429   |    | 9,192    | 2.5        |
| June                                     |    | 364,471   |    | 393,148   |    | 28,677   | 7.9        |
| Totals                                   | \$ | 4,113,116 | \$ | 4,394,276 | \$ | 281,160  | 6.8        |

| Excise Taxes Collected on 3.2% and Repeal Beer |    |            |    |            |    |           |            |
|------------------------------------------------|----|------------|----|------------|----|-----------|------------|
|                                                |    |            |    |            |    |           | Percentage |
| Month                                          |    | FY 05-06   |    | FY 06-07   |    | Change    | Change     |
| July                                           | \$ | 805,775    | \$ | 794,579    | \$ | (11,196)  | (1.4)      |
| August                                         |    | 856,184    |    | 859,006    |    | 2,822     | 0.3        |
| September                                      |    | 695,505    |    | 677,965    |    | (17,539)  | (2.5)      |
| October                                        |    | 708,761    |    | 713,518    |    | 4,757     | 0.7        |
| November                                       |    | 686,586    |    | 484,994    |    | (201,592) | (29.4)     |
| December                                       |    | 666,072    |    | 785,755    |    | 119,683   | 18.0       |
| January                                        |    | 616,016    |    | 691,605    |    | 75,588    | 12.3       |
| February                                       |    | 641,773    |    | 633,374    |    | (8,399)   | (1.3)      |
| March                                          |    | 726,479    |    | 725,934    |    | (545)     | (0.1)      |
| April                                          |    | 711,375    |    | 684,157    |    | (27,218)  | (3.8)      |
| May                                            |    | 861,573    |    | 834,510    |    | (27,063)  | (3.1)      |
| June                                           |    | 845,463    |    | 843,621    |    | (1,841)   | (0.2)      |
| Totals                                         | \$ | 8,821,562  | \$ | 8,729,018  | \$ | (92,544)  | (1.0)      |
| <b>Grand Total</b>                             | \$ | 34,109,583 | \$ | 34,368,746 | \$ | 259,163   | 0.8        |