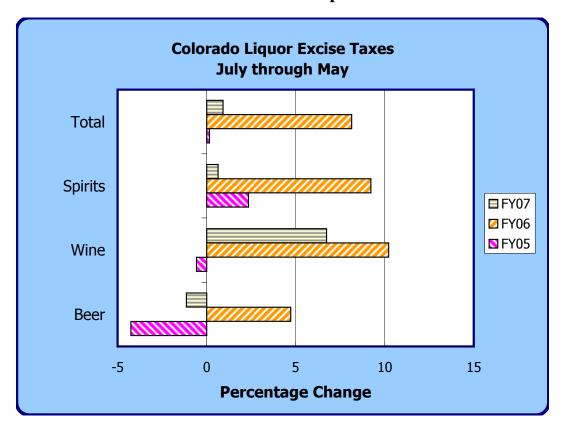

|           | Excise Taxe      | s C | ollected on S <sub>l</sub> | pirit | tuous Liquor | 'S         |
|-----------|------------------|-----|----------------------------|-------|--------------|------------|
|           |                  |     |                            |       |              | Percentage |
| Month     | FY 05-06         |     | FY 06-07                   |       | Change       | Change     |
| July      | \$<br>2,107,156  | \$  | 1,520,234                  | \$    | (586,922)    | (27.9)     |
| August    | 1,949,231        |     | 1,865,578                  |       | (83,652)     | (4.3)      |
| September | 1,403,801        |     | 1,500,594                  |       | 96,792       | 6.9        |
| October   | 1,787,719        |     | 1,979,030                  |       | 191,311      | 10.7       |
| November  | 1,680,684        |     | 1,238,809                  |       | (441,876)    | (26.3)     |
| December  | 2,395,983        |     | 2,888,745                  |       | 492,762      | 20.6       |
| January   | 1,243,735        |     | 1,337,757                  |       | 94,022       | 7.6        |
| February  | 1,419,498        |     | 1,544,053                  |       | 124,554      | 8.8        |
| March     | 1,774,710        |     | 1,688,034                  |       | (86,676)     | (4.9)      |
| April     | 1,517,038        |     | 1,745,719                  |       | 228,681      | 15.1       |
| May       | 1,896,543        |     | 1,990,383                  |       | 93,841       | 4.9        |
| June      |                  |     |                            |       |              |            |
| Totals    | \$<br>19,176,098 | \$  | 19,298,935                 | \$    | 122,836      | 0.6        |

|           |                 |                 |                | Percentage |
|-----------|-----------------|-----------------|----------------|------------|
| Month     | FY 05-06        | FY 06-07        | Change         | Change     |
| July      | \$<br>313,633   | \$<br>303,516   | \$<br>(10,117) | (3.2)      |
| August    | 349,634         | 362,875         | 13,241         | 3.8        |
| September | 286,584         | 327,984         | 41,400         | 14.4       |
| October   | 356,559         | 412,021         | 55,463         | 15.6       |
| November  | 389,791         | 299,885         | (89,906)       | (23.1)     |
| December  | 465,354         | 594,519         | 129,166        | 27.8       |
| January   | 260,023         | 303,002         | 42,979         | 16.5       |
| February  | 315,011         | 340,521         | 25,510         | 8.1        |
| March     | 332,053         | 346,607         | 14,555         | 4.4        |
| April     | 310,768         | 331,768         | 21,000         | 6.8        |
| May       | 369,237         | 378,429         | 9,192          | 2.5        |
| June      |                 |                 |                |            |
| Totals    | \$<br>3,748,645 | \$<br>4,001,128 | \$<br>252,483  | 6.7        |

| Excise Taxes Collected on 3.2% and Repeal Beer |    |            |    |            |    |           |            |
|------------------------------------------------|----|------------|----|------------|----|-----------|------------|
|                                                |    |            |    |            |    |           | Percentage |
| Month                                          |    | FY 05-06   |    | FY 06-07   |    | Change    | Change     |
| July                                           | \$ | 805,775    | \$ | 794,579    | \$ | (11,196)  | (1.4)      |
| August                                         |    | 856,184    |    | 859,006    |    | 2,822     | 0.3        |
| September                                      |    | 695,505    |    | 677,965    |    | (17,539)  | (2.5)      |
| October                                        |    | 708,761    |    | 713,518    |    | 4,757     | 0.7        |
| November                                       |    | 686,586    |    | 484,994    |    | (201,592) | (29.4)     |
| December                                       |    | 666,072    |    | 785,755    |    | 119,683   | 18.0       |
| January                                        |    | 616,016    |    | 691,605    |    | 75,588    | 12.3       |
| February                                       |    | 641,773    |    | 633,374    |    | (8,399)   | (1.3)      |
| March                                          |    | 726,479    |    | 725,934    |    | (545)     | (0.1)      |
| April                                          |    | 711,375    |    | 684,157    |    | (27,218)  | (3.8)      |
| May                                            |    | 861,573    |    | 834,510    |    | (27,063)  | (3.1)      |
| June                                           |    |            |    |            |    |           |            |
| Totals                                         | \$ | 7,976,099  | \$ | 7,885,397  | \$ | (90,703)  | (1.1)      |
| <b>Grand Total</b>                             | \$ | 30,900,843 | \$ | 31,185,459 | \$ | 284,616   | 0.9        |