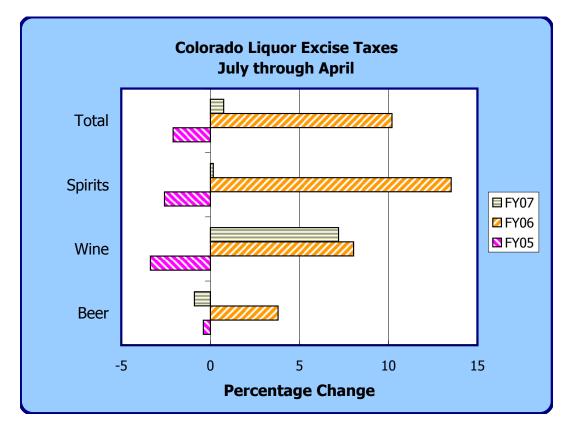

|           | Excise Taxe      | es C | ollected on S | pirit | tuous Liquors | 5          |
|-----------|------------------|------|---------------|-------|---------------|------------|
|           |                  |      |               |       |               | Percentage |
| Month     | FY 05-06         |      | FY 06-07      |       | Change        | Change     |
| July      | \$<br>2,107,156  | \$   | 1,520,234     | \$    | (586,922)     | (27.9)     |
| August    | 1,949,231        |      | 1,865,578     |       | (83,652)      | (4.3)      |
| September | 1,403,801        |      | 1,500,594     |       | 96,792        | 6.9        |
| October   | 1,787,719        |      | 1,979,030     |       | 191,311       | 10.7       |
| November  | 1,680,684        |      | 1,238,809     |       | (441,876)     | (26.3)     |
| December  | 2,395,983        |      | 2,888,745     |       | 492,762       | 20.6       |
| January   | 1,243,735        |      | 1,337,757     |       | 94,022        | 7.6        |
| February  | 1,419,498        |      | 1,544,053     |       | 124,554       | 8.8        |
| March     | 1,774,710        |      | 1,688,034     |       | (86,676)      | (4.9)      |
| April     | 1,517,038        |      | 1,745,719     |       | 228,681       | 15.1       |
| May       |                  |      |               |       |               |            |
| June      |                  |      |               |       |               |            |
| Totals    | \$<br>17,279,555 | \$   | 17,308,551    | \$    | 28,996        | 0.2        |

| Excise Taxes Collected on Vinous Liquors |    |           |    |           |    |          |            |
|------------------------------------------|----|-----------|----|-----------|----|----------|------------|
|                                          |    |           |    |           |    |          | Percentage |
| Month                                    |    | FY 05-06  |    | FY 06-07  |    | Change   | Change     |
| July                                     | \$ | 313,633   | \$ | 303,516   | \$ | (10,117) | (3.2)      |
| August                                   |    | 349,634   |    | 362,875   |    | 13,241   | 3.8        |
| September                                |    | 286,584   |    | 327,984   |    | 41,400   | 14.4       |
| October                                  |    | 356,559   |    | 412,021   |    | 55,463   | 15.6       |
| November                                 |    | 389,791   |    | 299,885   |    | (89,906) | (23.1)     |
| December                                 |    | 465,354   |    | 594,519   |    | 129,166  | 27.8       |
| January                                  |    | 260,023   |    | 303,002   |    | 42,979   | 16.5       |
| February                                 |    | 315,011   |    | 340,521   |    | 25,510   | 8.1        |
| March                                    |    | 332,053   |    | 346,607   |    | 14,555   | 4.4        |
| April                                    |    | 310,768   |    | 331,768   |    | 21,000   | 6.8        |
| May                                      |    |           |    |           |    |          |            |
| June                                     |    |           |    |           |    |          |            |
| Totals                                   | \$ | 3,379,408 | \$ | 3,622,699 | \$ | 243,290  | 7.2        |

| Excise Taxes Collected on 3.2% and Repeal Beer |    |            |    |            |    |           |            |
|------------------------------------------------|----|------------|----|------------|----|-----------|------------|
|                                                |    |            |    |            |    |           | Percentage |
| Month                                          |    | FY 05-06   |    | FY 06-07   |    | Change    | Change     |
| July                                           | \$ | 805,775    | \$ | 794,579    | \$ | (11,196)  | (1.4)      |
| August                                         |    | 856,184    |    | 859,006    |    | 2,822     | 0.3        |
| September                                      |    | 695,505    |    | 677,965    |    | (17,539)  | (2.5)      |
| October                                        |    | 708,761    |    | 713,518    |    | 4,757     | 0.7        |
| November                                       |    | 686,586    |    | 484,994    |    | (201,592) | (29.4)     |
| December                                       |    | 666,072    |    | 785,755    |    | 119,683   | 18.0       |
| January                                        |    | 616,016    |    | 691,605    |    | 75,588    | 12.3       |
| February                                       |    | 641,773    |    | 633,374    |    | (8,399)   | (1.3)      |
| March                                          |    | 726,479    |    | 725,934    |    | (545)     | (0.1)      |
| April                                          |    | 711,375    |    | 684,157    |    | (27,218)  | (3.8)      |
| May                                            |    |            |    |            |    |           |            |
| June                                           |    |            |    |            |    |           |            |
| Totals                                         | \$ | 7,114,527  | \$ | 7,050,887  | \$ | (63,640)  | (0.9)      |
| Grand Total                                    | \$ | 27,773,491 | \$ | 27,982,137 | \$ | 208,646   | 0.8        |