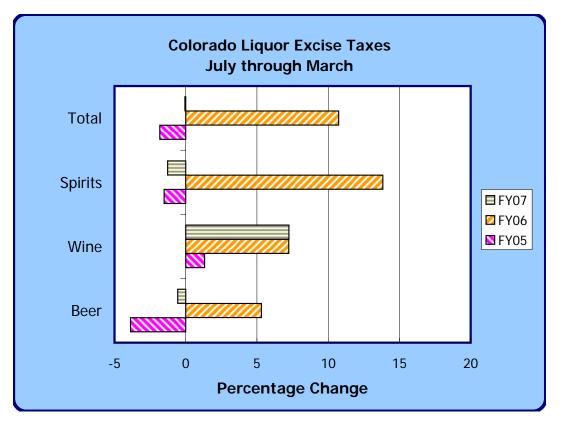

|           | Excise Tax       | xes ( | Collected on Sp | oirit | uous Liquors |            |
|-----------|------------------|-------|-----------------|-------|--------------|------------|
|           |                  |       |                 |       |              | Percentage |
| Month     | FY 05-06         |       | FY 06-07        |       | Change       | Change     |
| July      | \$<br>2,107,156  | \$    | 1,520,234       | \$    | (586,922)    | (27.9)     |
| August    | 1,949,231        |       | 1,865,578       |       | (83,652)     | (4.3)      |
| September | 1,403,801        |       | 1,500,594       |       | 96,792       | 6.9        |
| October   | 1,787,719        |       | 1,979,030       |       | 191,311      | 10.7       |
| November  | 1,680,684        |       | 1,238,809       |       | (441,876)    | (26.3)     |
| December  | 2,395,983        |       | 2,888,745       |       | 492,762      | 20.6       |
| January   | 1,243,735        |       | 1,337,757       |       | 94,022       | 7.6        |
| February  | 1,419,498        |       | 1,544,053       |       | 124,554      | 8.8        |
| March     | 1,774,710        |       | 1,688,034       |       | (86,676)     | (4.9)      |
| April     |                  |       |                 |       |              |            |
| May       |                  |       |                 |       |              |            |
| June      |                  |       |                 |       |              |            |
| Totals    | \$<br>15,762,518 | \$    | 15,562,832      | \$    | (199,685)    | (1.3)      |

| Excise Taxes Collected on Vinous Liquors |    |           |    |           |    |          |            |
|------------------------------------------|----|-----------|----|-----------|----|----------|------------|
|                                          |    |           |    |           |    |          | Percentage |
| Month                                    |    | FY 05-06  |    | FY 06-07  |    | Change   | Change     |
| July                                     | \$ | 313,633   | \$ | 303,516   | \$ | (10,117) | (3.2)      |
| August                                   |    | 349,634   |    | 362,875   |    | 13,241   | 3.8        |
| September                                |    | 286,584   |    | 327,984   |    | 41,400   | 14.4       |
| October                                  |    | 356,559   |    | 412,021   |    | 55,463   | 15.6       |
| November                                 |    | 389,791   |    | 299,885   |    | (89,906) | (23.1)     |
| December                                 |    | 465,354   |    | 594,519   |    | 129,166  | 27.8       |
| January                                  |    | 260,023   |    | 303,002   |    | 42,979   | 16.5       |
| February                                 |    | 315,011   |    | 340,521   |    | 25,510   | 8.1        |
| March                                    |    | 332,053   |    | 346,607   |    | 14,555   | 4.4        |
| April                                    |    |           |    |           |    |          |            |
| May                                      |    |           |    |           |    |          |            |
| June                                     |    |           |    |           |    |          |            |
| Totals                                   | \$ | 3,068,640 | \$ | 3,290,931 | \$ | 222,290  | 7.2        |

|             | Excise Taxes     | s Co | ollected on 3.2% | 6 a | nd Repeal Beer |            |
|-------------|------------------|------|------------------|-----|----------------|------------|
|             |                  |      |                  |     |                | Percentage |
| Month       | FY 05-06         |      | FY 06-07         |     | Change         | Change     |
| July        | \$<br>805,775    | \$   | 794,579          | \$  | (11,196)       | (1.4)      |
| August      | 856,184          |      | 859,006          |     | 2,822          | 0.3        |
| September   | 695,505          |      | 677,965          |     | (17,539)       | (2.5)      |
| October     | 708,761          |      | 713,518          |     | 4,757          | 0.7        |
| November    | 686,586          |      | 484,994          |     | (201,592)      | (29.4)     |
| December    | 666,072          |      | 785,755          |     | 119,683        | 18.0       |
| January     | 616,016          |      | 691,605          |     | 75,588         | 12.3       |
| February    | 641,773          |      | 633,374          |     | (8,399)        | (1.3)      |
| March       | 726,479          |      | 725,934          |     | (545)          | (0.1)      |
| April       |                  |      |                  |     |                |            |
| May         |                  |      |                  |     |                |            |
| June        |                  |      |                  |     |                |            |
| Totals      | \$<br>6,403,152  | \$   | 6,366,730        | \$  | (36,422)       | (0.6)      |
| Grand Total | \$<br>25,234,309 | \$   | 25,220,493       | \$  | (13,817)       | (0.1)      |