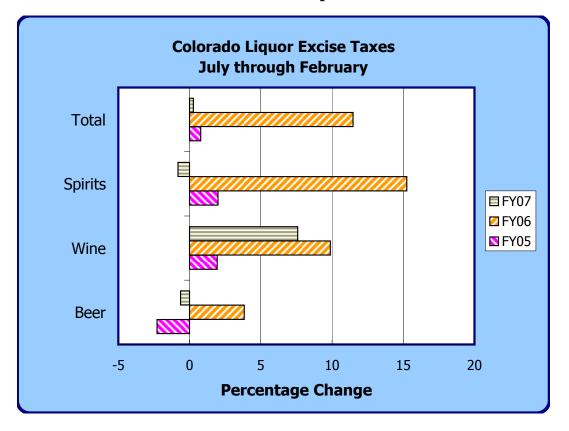

|           | Excise Taxe      | s C | ollected on S | pirit | tuous Liquoi | S          |
|-----------|------------------|-----|---------------|-------|--------------|------------|
|           |                  |     |               |       |              | Percentage |
| Month     | FY 05-06         |     | FY 06-07      |       | Change       | Change     |
| July      | \$<br>2,107,156  | \$  | 1,520,234     | \$    | (586,922)    | (27.9)     |
| August    | 1,949,231        |     | 1,865,578     |       | (83,652)     | (4.3)      |
| September | 1,403,801        |     | 1,500,594     |       | 96,792       | 6.9        |
| October   | 1,787,719        |     | 1,979,030     |       | 191,311      | 10.7       |
| November  | 1,680,684        |     | 1,238,809     |       | (441,876)    | (26.3)     |
| December  | 2,395,983        |     | 2,888,745     |       | 492,762      | 20.6       |
| January   | 1,243,735        |     | 1,337,757     |       | 94,022       | 7.6        |
| February  | 1,419,498        |     | 1,544,053     |       | 124,554      | 8.8        |
| March     |                  |     |               |       |              |            |
| April     |                  |     |               |       |              |            |
| May       |                  |     |               |       |              |            |
| June      |                  |     |               |       |              |            |
| Totals    | \$<br>13,987,808 | \$  | 13,874,799    | \$    | (113,009)    | (0.8)      |

|           |                 |                 |                | Percentage |
|-----------|-----------------|-----------------|----------------|------------|
| Month     | FY 05-06        | FY 06-07        | Change         | Change     |
| July      | \$<br>313,633   | \$<br>303,516   | \$<br>(10,117) | (3.2)      |
| August    | 349,634         | 362,875         | 13,241         | 3.8        |
| September | 286,584         | 327,984         | 41,400         | 14.4       |
| October   | 356,559         | 412,021         | 55,463         | 15.6       |
| November  | 389,791         | 299,885         | (89,906)       | (23.1)     |
| December  | 465,354         | 594,519         | 129,166        | 27.8       |
| January   | 260,023         | 303,002         | 42,979         | 16.5       |
| February  | 315,011         | 340,521         | 25,510         | 8.1        |
| March     |                 |                 |                |            |
| April     |                 |                 |                |            |
| May       |                 |                 |                |            |
| June      |                 |                 |                |            |
| Totals    | \$<br>2,736,588 | \$<br>2,944,323 | \$<br>207,736  | 7.6        |

| Excise Taxes Collected on 3.2% and Repeal Beer |    |            |    |            |    |           |            |
|------------------------------------------------|----|------------|----|------------|----|-----------|------------|
|                                                |    |            |    |            |    |           | Percentage |
| Month                                          |    | FY 05-06   |    | FY 06-07   |    | Change    | Change     |
| July                                           | \$ | 805,775    | \$ | 794,579    | \$ | (11,196)  | (1.4)      |
| August                                         |    | 856,184    |    | 859,006    |    | 2,822     | 0.3        |
| September                                      |    | 695,505    |    | 677,965    |    | (17,539)  | (2.5)      |
| October                                        |    | 708,761    |    | 713,518    |    | 4,757     | 0.7        |
| November                                       |    | 686,586    |    | 484,994    |    | (201,592) | (29.4)     |
| December                                       |    | 666,072    |    | 785,755    |    | 119,683   | 18.0       |
| January                                        |    | 616,016    |    | 691,605    |    | 75,588    | 12.3       |
| February                                       |    | 641,773    |    | 633,374    |    | (8,399)   | (1.3)      |
| March                                          |    |            |    |            |    |           |            |
| April                                          |    |            |    |            |    |           |            |
| May                                            |    |            |    |            |    |           |            |
| June                                           |    |            |    |            |    |           |            |
| Totals                                         | \$ | 5,676,673  | \$ | 5,640,796  | \$ | (35,877)  | (0.6)      |
| Grand Total                                    | \$ | 22,401,068 | \$ | 22,459,918 | \$ | 58,850    | 0.3        |