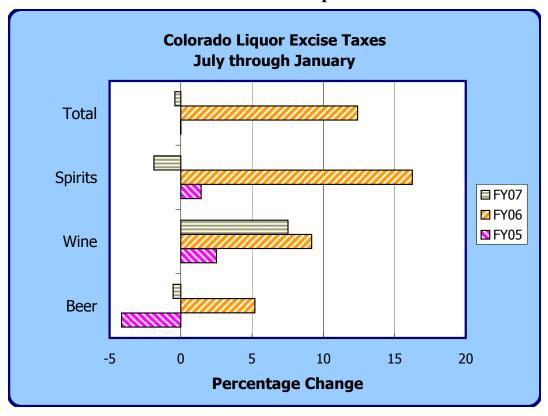

|           | Excise Taxe      | es C | ollected on S <sub>l</sub> | pirit | uous Liquoi | ·s         |
|-----------|------------------|------|----------------------------|-------|-------------|------------|
|           |                  |      |                            |       |             | Percentage |
| Month     | FY 05-06         |      | FY 06-07                   |       | Change      | Change     |
| July      | \$<br>2,107,156  | \$   | 1,520,234                  | \$    | (586,922)   | (27.9)     |
| August    | 1,949,231        |      | 1,865,578                  |       | (83,652)    | (4.3)      |
| September | 1,403,801        |      | 1,500,594                  |       | 96,792      | 6.9        |
| October   | 1,787,719        |      | 1,979,030                  |       | 191,311     | 10.7       |
| November  | 1,680,684        |      | 1,238,809                  |       | (441,876)   | (26.3)     |
| December  | 2,395,983        |      | 2,888,745                  |       | 492,762     | 20.6       |
| January   | 1,243,735        |      | 1,337,757                  |       | 94,022      | 7.6        |
| February  |                  |      |                            |       |             |            |
| March     |                  |      |                            |       |             |            |
| April     |                  |      |                            |       |             |            |
| May       |                  |      |                            |       |             |            |
| June      |                  |      |                            |       |             |            |
| Totals    | \$<br>12,568,309 | \$   | 12,330,746                 | \$    | (237,563)   | (1.9)      |

| Excise Taxes Collected on Vinous Liquors |    |           |    |           |    |          |            |
|------------------------------------------|----|-----------|----|-----------|----|----------|------------|
|                                          |    |           |    |           |    |          | Percentage |
| Month                                    |    | FY 05-06  |    | FY 06-07  |    | Change   | Change     |
| July                                     | \$ | 313,633   | \$ | 303,516   | \$ | (10,117) | (3.2)      |
| August                                   |    | 349,634   |    | 362,875   |    | 13,241   | 3.8        |
| September                                |    | 286,584   |    | 327,984   |    | 41,400   | 14.4       |
| October                                  |    | 356,559   |    | 412,021   |    | 55,463   | 15.6       |
| November                                 |    | 389,791   |    | 299,885   |    | (89,906) | (23.1)     |
| December                                 |    | 465,354   |    | 594,519   |    | 129,166  | 27.8       |
| January                                  |    | 260,023   |    | 303,002   |    | 42,979   | 16.5       |
| February                                 |    |           |    |           |    |          |            |
| March                                    |    |           |    |           |    |          |            |
| April                                    |    |           |    |           |    |          |            |
| May                                      |    |           |    |           |    |          |            |
| June                                     |    |           |    |           |    |          |            |
| Totals                                   | \$ | 2,421,577 | \$ | 2,603,802 | \$ | 182,225  | 7.5        |

| Excise Taxes Collected on 3.2% and Repeal Beer |    |            |    |            |    |           |            |
|------------------------------------------------|----|------------|----|------------|----|-----------|------------|
|                                                |    |            |    |            |    |           | Percentage |
| Month                                          |    | FY 05-06   |    | FY 06-07   |    | Change    | Change     |
| July                                           | \$ | 805,775    | \$ | 794,579    | \$ | (11,196)  | (1.4)      |
| August                                         |    | 856,184    |    | 859,006    |    | 2,822     | 0.3        |
| September                                      |    | 695,505    |    | 677,965    |    | (17,539)  | (2.5)      |
| October                                        |    | 708,761    |    | 713,518    |    | 4,757     | 0.7        |
| November                                       |    | 686,586    |    | 484,994    |    | (201,592) | (29.4)     |
| December                                       |    | 666,072    |    | 785,755    |    | 119,683   | 18.0       |
| January                                        |    | 616,016    |    | 691,605    |    | 75,588    | 12.3       |
| February                                       |    |            |    |            |    |           |            |
| March                                          |    |            |    |            |    |           |            |
| April                                          |    |            |    |            |    |           |            |
| May                                            |    |            |    |            |    |           |            |
| June                                           |    |            |    |            |    |           |            |
| Totals                                         | \$ | 5,034,899  | \$ | 5,007,422  | \$ | (27,478)  | (0.5)      |
| <b>Grand Total</b>                             | \$ | 20,024,786 | \$ | 19,941,970 | \$ | (82,816)  | (0.4)      |