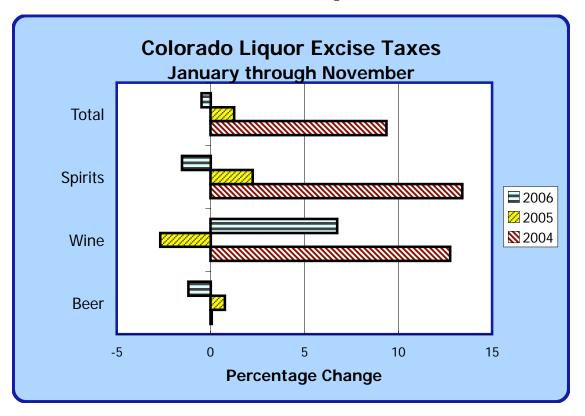

|           | Excise Taxe      | es C | ollected on Sp | pirit | uous Liquor | s          |
|-----------|------------------|------|----------------|-------|-------------|------------|
|           |                  |      |                |       |             | Percentage |
| Month     | 2005             |      | 2006           |       | Change      | Change     |
| January   | \$<br>1,387,513  | \$   | 1,243,735      | \$    | (143,778)   | (10.4)     |
| February  | 1,326,075        |      | 1,419,498      |       | 93,424      | 7.0        |
| March     | 1,709,145        |      | 1,774,710      |       | 65,565      | 3.8        |
| April     | 1,374,546        |      | 1,517,038      |       | 142,492     | 10.4       |
| May       | 2,335,602        |      | 1,896,543      |       | (439,060)   | (18.8)     |
| June      | 1,171,670        |      | 1,998,807      |       | 827,137     | 70.6       |
| July      | 2,107,156        |      | 1,520,234      |       | (586,922)   | (27.9)     |
| August    | 1,949,231        |      | 1,865,578      |       | (83,652)    | (4.3)      |
| September | 1,403,801        |      | 1,500,594      |       | 96,792      | 6.9        |
| October   | 1,787,719        |      | 1,979,030      |       | 191,311     | 10.7       |
| November  | 1,680,684        |      | 1,238,809      |       | (441,876)   | (26.3)     |
| December  |                  |      |                |       |             |            |
| Totals    | \$<br>18,233,143 | \$   | 17,954,575     | \$    | (278,567)   | (1.5)      |

| Excise Taxes Collected on Vinous Liquors |    |           |    |           |    |          |            |
|------------------------------------------|----|-----------|----|-----------|----|----------|------------|
|                                          |    |           |    |           |    |          | Percentage |
| Month                                    |    | 2005      |    | 2006      |    | Change   | Change     |
| January                                  | \$ | 204,111   | \$ | 260,023   | \$ | 55,912   | 27.4       |
| February                                 |    | 272,826   |    | 315,011   |    | 42,185   | 15.5       |
| March                                    |    | 371,066   |    | 332,053   |    | (39,014) | (10.5)     |
| April                                    |    | 266,033   |    | 310,768   |    | 44,736   | 16.8       |
| May                                      |    | 273,424   |    | 369,237   |    | 95,813   | 35.0       |
| June                                     |    | 343,414   |    | 364,471   |    | 21,057   | 6.1        |
| July                                     |    | 313,633   |    | 303,516   |    | (10,117) | (3.2)      |
| August                                   |    | 349,634   |    | 362,875   |    | 13,241   | 3.8        |
| September                                |    | 286,584   |    | 327,984   |    | 41,400   | 14.4       |
| October                                  |    | 356,559   |    | 412,021   |    | 55,463   | 15.6       |
| November                                 |    | 389,791   |    | 299,885   |    | (89,906) | (23.1)     |
| December                                 |    |           |    |           |    |          |            |
| Totals                                   | \$ | 3,427,074 | \$ | 3,657,843 | \$ | 230,769  | 6.7        |

| Excise Taxes Collected on 3.2% and Repeal Beer |    |            |    |            |    |           |            |
|------------------------------------------------|----|------------|----|------------|----|-----------|------------|
|                                                |    |            |    |            |    |           | Percentage |
| Month                                          |    | 2005       |    | 2006       |    | Change    | Change     |
| January                                        | \$ | 589,000    | \$ | 616,016    | \$ | 27,017    | 4.6        |
| February                                       |    | 680,717    |    | 641,773    |    | (38,943)  | (5.7)      |
| March                                          |    | 613,897    |    | 726,479    |    | 112,581   | 18.3       |
| April                                          |    | 773,412    |    | 711,375    |    | (62,036)  | (8.0)      |
| May                                            |    | 762,362    |    | 861,573    |    | 99,211    | 13.0       |
| June                                           |    | 854,972    |    | 845,463    |    | (9,509)   | (1.1)      |
| July                                           |    | 805,775    |    | 794,579    |    | (11,196)  | (1.4)      |
| August                                         |    | 856,184    |    | 859,006    |    | 2,822     | 0.3        |
| September                                      |    | 695,505    |    | 677,965    |    | (17,539)  | (2.5)      |
| October                                        |    | 708,761    |    | 713,518    |    | 4,757     | 0.7        |
| November                                       |    | 686,586    |    | 484,994    |    | (201,592) | (29.4)     |
| December                                       |    |            |    |            |    |           |            |
| Totals                                         | \$ | 8,027,170  | \$ | 7,932,741  | \$ | (94,430)  | (1.2)      |
| Grand Total                                    | \$ | 29,687,387 | \$ | 29,545,159 | \$ | (142,228) | (0.5)      |