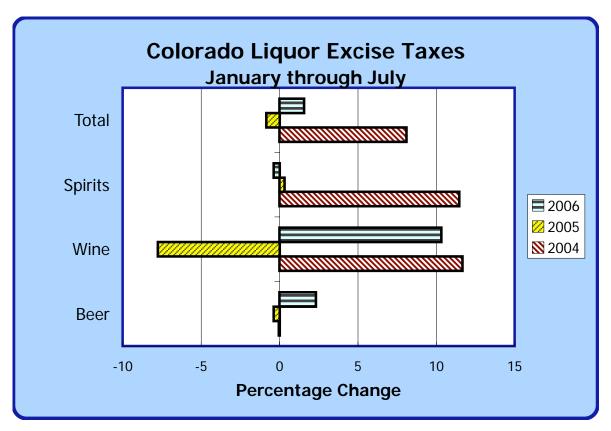

|           | Excise Taxe      | s Co | ollected on Sp | oirit | uous Liquors |            |
|-----------|------------------|------|----------------|-------|--------------|------------|
|           |                  |      |                |       |              | Percentage |
| Month     | 2005             |      | 2006           |       | Change       | Change     |
| January   | \$<br>1,387,513  | \$   | 1,243,735      | \$    | (143,778)    | (10.4)     |
| February  | 1,326,075        |      | 1,419,498      |       | 93,424       | 7.0        |
| March     | 1,709,145        |      | 1,774,710      |       | 65,565       | 3.8        |
| April     | 1,374,546        |      | 1,517,038      |       | 142,492      | 10.4       |
| May       | 2,335,602        |      | 1,896,543      |       | (439,060)    | (18.8)     |
| June      | 1,171,670        |      | 1,998,807      |       | 827,137      | 70.6       |
| July      | 2,107,156        |      | 1,520,234      |       | (586,922)    | (27.9)     |
| August    |                  |      |                |       |              |            |
| September |                  |      |                |       |              |            |
| October   |                  |      |                |       |              |            |
| November  |                  |      |                |       |              |            |
| December  |                  |      |                |       |              |            |
| Totals    | \$<br>11,411,707 | \$   | 11,370,564     | \$    | (41,143)     | (0.4)      |

|           |                 |                 |               | Percentage |
|-----------|-----------------|-----------------|---------------|------------|
| Month     | 2005            | 2006            | Change        | Change     |
| January   | \$<br>204,111   | \$<br>260,023   | \$<br>55,912  | 27.4       |
| February  | 272,826         | 315,011         | 42,185        | 15.5       |
| March     | 371,066         | 332,053         | (39,014)      | (10.5)     |
| April     | 266,033         | 310,768         | 44,736        | 16.8       |
| May       | 273,424         | 369,237         | 95,813        | 35.0       |
| June      | 343,414         | 364,471         | 21,057        | 6.1        |
| July      | 313,633         | 303,516         | (10,117)      | (3.2)      |
| August    |                 |                 |               |            |
| September |                 |                 |               |            |
| October   |                 |                 |               |            |
| November  |                 |                 |               |            |
| December  |                 |                 |               |            |
| Totals    | \$<br>2,044,506 | \$<br>2,255,078 | \$<br>210,572 | 10.3       |

| Excise Taxes Collected on 3.2% and Repeal Beer |    |            |    |            |    |          |            |
|------------------------------------------------|----|------------|----|------------|----|----------|------------|
|                                                |    |            |    |            |    |          | Percentage |
| Month                                          |    | 2005       |    | 2006       |    | Change   | Change     |
| January                                        | \$ | 589,000    | \$ | 616,016    | \$ | 27,017   | 4.6        |
| February                                       |    | 680,717    |    | 641,773    |    | (38,943) | (5.7)      |
| March                                          |    | 613,897    |    | 726,479    |    | 112,581  | 18.3       |
| April                                          |    | 773,412    |    | 711,375    |    | (62,036) | (8.0)      |
| May                                            |    | 762,362    |    | 861,573    |    | 99,211   | 13.0       |
| June                                           |    | 854,972    |    | 845,463    |    | (9,509)  | (1.1)      |
| July                                           |    | 805,775    |    | 794,579    |    | (11,196) | (1.4)      |
| August                                         |    |            |    |            |    |          |            |
| September                                      |    |            |    |            |    |          |            |
| October                                        |    |            |    |            |    |          |            |
| November                                       |    |            |    |            |    |          |            |
| December                                       |    |            |    |            |    |          |            |
| Totals                                         | \$ | 5,080,134  | \$ | 5,197,258  | \$ | 117,123  | 2.3        |
| <b>Grand Total</b>                             | \$ | 18,536,347 | \$ | 18,822,899 | \$ | 286,552  | 1.5        |