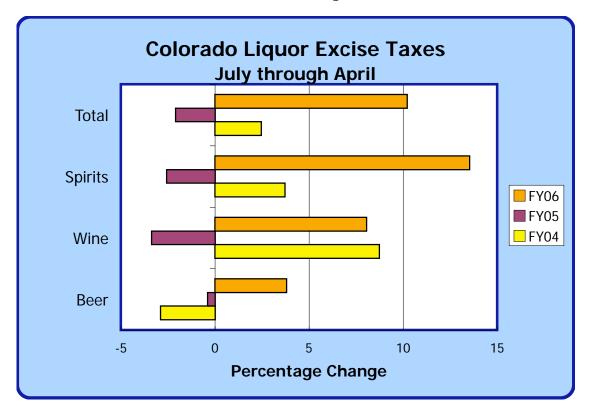

|           | Excise Taxe      | s C | ollected on Sp | piri | tuous Liquors | 5          |
|-----------|------------------|-----|----------------|------|---------------|------------|
|           |                  |     |                |      |               | Percentage |
| Month     | FY 04-05         |     | FY 05-06       |      | Change        | Change     |
| July      | \$<br>1,420,557  | \$  | 2,107,156      | \$   | 686,599       | 48.3       |
| August    | 1,716,400        |     | 1,949,231      |      | 232,830       | 13.6       |
| September | 1,579,306        |     | 1,403,801      |      | (175,505)     | (11.1)     |
| October   | 918,630          |     | 1,787,719      |      | 869,089       | 94.6       |
| November  | 2,244,589        |     | 1,680,684      |      | (563,905)     | (25.1)     |
| December  | 1,544,397        |     | 2,395,983      |      | 851,587       | 55.1       |
| January   | 1,387,513        |     | 1,243,735      |      | (143,778)     | (10.4)     |
| February  | 1,326,075        |     | 1,419,498      |      | 93,424        | 7.0        |
| March     | 1,709,145        |     | 1,774,710      |      | 65,565        | 3.8        |
| April     | 1,374,546        |     | 1,517,038      |      | 142,492       | 10.4       |
| May       |                  |     |                |      |               |            |
| June      |                  |     |                |      |               |            |
| Totals    | \$<br>15,221,158 | \$  | 17,279,555     | \$   | 2,058,398     | 13.5       |

| Excise Taxes Collected on Vinous Liquors |              |    |           |    |          |            |  |
|------------------------------------------|--------------|----|-----------|----|----------|------------|--|
|                                          |              |    |           |    |          | Percentage |  |
| Month                                    | FY 04-05     |    | FY 05-06  |    | Change   | Change     |  |
| July                                     | \$ 276,073   | \$ | 313,633   | \$ | 37,560   | 13.6       |  |
| August                                   | 322,364      |    | 349,634   |    | 27,270   | 8.5        |  |
| September                                | 306,555      |    | 286,584   |    | (19,971) | (6.5)      |  |
| October                                  | 214,338      |    | 356,559   |    | 142,220  | 66.4       |  |
| November                                 | 461,511      |    | 389,791   |    | (71,720) | (15.5)     |  |
| December                                 | 432,807      |    | 465,354   |    | 32,546   | 7.5        |  |
| January                                  | 204,111      |    | 260,023   |    | 55,912   | 27.4       |  |
| February                                 | 272,826      |    | 315,011   |    | 42,185   | 15.5       |  |
| March                                    | 371,066      |    | 332,053   |    | (39,014) | (10.5)     |  |
| April                                    | 266,033      |    | 310,768   |    | 44,736   | 16.8       |  |
| May                                      |              |    |           |    |          |            |  |
| June                                     |              |    |           |    |          |            |  |
| Totals                                   | \$ 3,127,684 | \$ | 3,379,408 | \$ | 251,724  | 8.0        |  |

| Excise Taxes Collected on 3.2% and Repeal Beer |    |            |    |            |    |           |            |
|------------------------------------------------|----|------------|----|------------|----|-----------|------------|
|                                                |    |            |    |            |    |           | Percentage |
| Month                                          |    | FY 04-05   |    | FY 05-06   |    | Change    | Change     |
| July                                           | \$ | 743,889    | \$ | 805,775    | \$ | 61,886    | 8.3        |
| August                                         |    | 781,716    |    | 856,184    |    | 74,468    | 9.5        |
| September                                      |    | 776,297    |    | 695,505    |    | (80,793)  | (10.4)     |
| October                                        |    | 621,198    |    | 708,761    |    | 87,563    | 14.1       |
| November                                       |    | 689,865    |    | 686,586    |    | (3,279)   | (0.5)      |
| December                                       |    | 584,023    |    | 666,072    |    | 82,049    | 14.0       |
| January                                        |    | 589,000    |    | 616,016    |    | 27,017    | 4.6        |
| February                                       |    | 680,717    |    | 641,773    |    | (38,943)  | (5.7)      |
| March                                          |    | 613,897    |    | 726,479    |    | 112,581   | 18.3       |
| April                                          |    | 773,412    |    | 711,375    |    | (62,036)  | (8.0)      |
| May                                            |    |            |    |            |    |           |            |
| June                                           |    |            |    |            |    |           |            |
| Totals                                         | \$ | 6,854,014  | \$ | 7,114,527  | \$ | 260,513   | 3.8        |
| <b>Grand Total</b>                             | \$ | 25,202,856 | \$ | 27,773,491 | \$ | 2,570,635 | 10.2       |