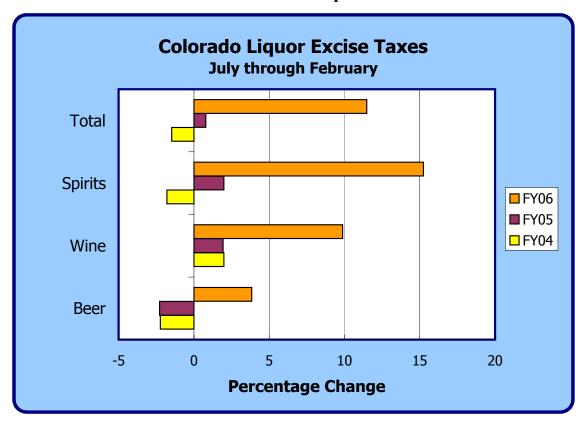

| Excise Taxes Collected on Spirituous Liquors |    |            |    |            |    |           | S          |
|----------------------------------------------|----|------------|----|------------|----|-----------|------------|
|                                              |    |            |    |            |    |           | Percentage |
| Month                                        |    | FY 04-05   |    | FY 05-06   |    | Change    | Change     |
| July                                         | \$ | 1,420,557  | \$ | 2,107,156  | \$ | 686,599   | 48.3       |
| August                                       |    | 1,716,400  |    | 1,949,231  |    | 232,830   | 13.6       |
| September                                    |    | 1,579,306  |    | 1,403,801  |    | (175,505) | (11.1)     |
| October                                      |    | 918,630    |    | 1,787,719  |    | 869,089   | 94.6       |
| November                                     |    | 2,244,589  |    | 1,680,684  |    | (563,905) | (25.1)     |
| December                                     |    | 1,544,397  |    | 2,395,983  |    | 851,587   | 55.1       |
| January                                      |    | 1,387,513  |    | 1,243,735  |    | (143,778) | (10.4)     |
| February                                     |    |            |    |            |    |           |            |
| March                                        |    |            |    |            |    |           |            |
| April                                        |    |            |    |            |    |           |            |
| May                                          |    |            |    |            |    |           |            |
| June                                         |    |            |    |            |    |           |            |
| Totals                                       | \$ | 10,811,392 | \$ | 12,568,309 | \$ | 1,756,917 | 16.3       |

| Excise Taxes Collected on Vinous Liquors |    |           |    |           |    |          |            |
|------------------------------------------|----|-----------|----|-----------|----|----------|------------|
|                                          |    |           |    |           |    |          | Percentage |
| Month                                    |    | FY 04-05  |    | FY 05-06  |    | Change   | Change     |
| July                                     | \$ | 276,073   | \$ | 313,633   | \$ | 37,560   | 13.6       |
| August                                   |    | 322,364   |    | 349,634   |    | 27,270   | 8.5        |
| September                                |    | 306,555   |    | 286,584   |    | (19,971) | (6.5)      |
| October                                  |    | 214,338   |    | 356,559   |    | 142,220  | 66.4       |
| November                                 |    | 461,511   |    | 389,791   |    | (71,720) | (15.5)     |
| December                                 |    | 432,807   |    | 465,354   |    | 32,546   | 7.5        |
| January                                  |    | 204,111   |    | 260,023   |    | 55,912   | 27.4       |
| February                                 |    |           |    |           |    |          |            |
| March                                    |    |           |    |           |    |          |            |
| April                                    |    |           |    |           |    |          |            |
| May                                      |    |           |    |           |    |          |            |
| June                                     |    |           |    |           |    |          |            |
| Totals                                   | \$ | 2,217,760 | \$ | 2,421,577 | \$ | 203,817  | 9.2        |

| Excise Taxes Collected on 3.2% and Repeal Beer |    |            |    |            |    |           |            |
|------------------------------------------------|----|------------|----|------------|----|-----------|------------|
|                                                |    |            |    |            |    |           | Percentage |
| Month                                          |    | FY 04-05   |    | FY 05-06   |    | Change    | Change     |
| July                                           | \$ | 743,889    | \$ | 805,775    | \$ | 61,886    | 8.3        |
| August                                         |    | 781,716    |    | 856,184    |    | 74,468    | 9.5        |
| September                                      |    | 776,297    |    | 695,505    |    | (80,793)  | (10.4)     |
| October                                        |    | 621,198    |    | 708,761    |    | 87,563    | 14.1       |
| November                                       |    | 689,865    |    | 686,586    |    | (3,279)   | (0.5)      |
| December                                       |    | 584,023    |    | 666,072    |    | 82,049    | 14.0       |
| January                                        |    | 589,000    |    | 616,016    |    | 27,017    | 4.6        |
| February                                       |    |            |    |            |    |           |            |
| March                                          |    |            |    |            |    |           |            |
| April                                          |    |            |    |            |    |           |            |
| May                                            |    |            |    |            |    |           |            |
| June                                           |    |            |    |            |    |           |            |
| Totals                                         | \$ | 4,785,988  | \$ | 5,034,899  | \$ | 248,911   | 5.2        |
| <b>Grand Total</b>                             | \$ | 17,815,140 | \$ | 20,024,786 | \$ | 2,209,646 | 12.4       |