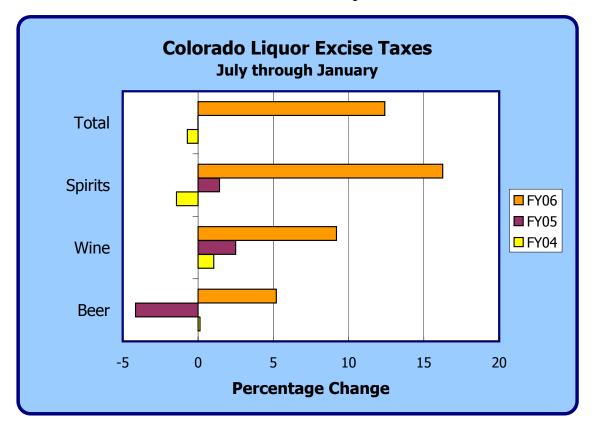

|           | Excise Taxe      | es C | ollected on S | piri | tuous Liquors | 5          |
|-----------|------------------|------|---------------|------|---------------|------------|
|           |                  |      |               | -    |               | Percentage |
| Month     | FY 04-05         |      | FY 05-06      |      | Change        | Change     |
| July      | \$<br>1,420,557  | \$   | 2,107,156     | \$   | 686,599       | 48.3       |
| August    | 1,716,400        |      | 1,949,231     |      | 232,830       | 13.6       |
| September | 1,579,306        |      | 1,403,801     |      | (175,505)     | (11.1)     |
| October   | 918,630          |      | 1,787,719     |      | 869,089       | 94.6       |
| November  | 2,244,589        |      | 1,680,684     |      | (563,905)     | (25.1)     |
| December  | 1,544,397        |      | 2,395,983     |      | 851,587       | 55.1       |
| January   | 1,387,513        |      | 1,243,735     |      | (143,778)     | (10.4)     |
| February  |                  |      |               |      |               |            |
| March     |                  |      |               |      |               |            |
| April     |                  |      |               |      |               |            |
| May       |                  |      |               |      |               |            |
| June      |                  |      |               |      |               |            |
| Totals    | \$<br>10,811,392 | \$   | 12,568,309    | \$   | 1,756,917     | 16.3       |

|           |                 |                 |               | Percentage |
|-----------|-----------------|-----------------|---------------|------------|
| Month     | FY 04-05        | FY 05-06        | Change        | Change     |
| July      | \$<br>276,073   | \$<br>313,633   | \$<br>37,560  | 13.6       |
| August    | 322,364         | 349,634         | 27,270        | 8.5        |
| September | 306,555         | 286,584         | (19,971)      | (6.5)      |
| October   | 214,338         | 356,559         | 142,220       | 66.4       |
| November  | 461,511         | 389,791         | (71,720)      | (15.5)     |
| December  | 432,807         | 465,354         | 32,546        | 7.5        |
| January   | 204,111         | 260,023         | 55,912        | 27.4       |
| February  |                 |                 |               |            |
| March     |                 |                 |               |            |
| April     |                 |                 |               |            |
| May       |                 |                 |               |            |
| June      |                 |                 |               |            |
| Totals    | \$<br>2,217,760 | \$<br>2,421,577 | \$<br>203,817 | 9.2        |

|                    | ]  | Excise Taxes | Col | lected on 3.2% | ⁄6 a | nd Repeal Be | er         |
|--------------------|----|--------------|-----|----------------|------|--------------|------------|
|                    |    |              |     |                |      |              | Percentage |
| Month              |    | FY 04-05     |     | FY 05-06       |      | Change       | Change     |
| July               | \$ | 743,889      | \$  | 805,775        | \$   | 61,886       | 8.3        |
| August             |    | 781,716      |     | 856,184        |      | 74,468       | 9.5        |
| September          |    | 776,297      |     | 695,505        |      | (80,793)     | (10.4)     |
| October            |    | 621,198      |     | 708,761        |      | 87,563       | 14.1       |
| November           |    | 689,865      |     | 686,586        |      | (3,279)      | (0.5)      |
| December           |    | 584,023      |     | 666,072        |      | 82,049       | 14.0       |
| January            |    | 589,000      |     | 616,016        |      | 27,017       | 4.6        |
| February           |    |              |     |                |      |              |            |
| March              |    |              |     |                |      |              |            |
| April              |    |              |     |                |      |              |            |
| May                |    |              |     |                |      |              |            |
| June               |    |              |     |                |      |              |            |
| Totals             | \$ | 4,785,988    | \$  | 5,034,899      | \$   | 248,911      | 5.2        |
| <b>Grand Total</b> | \$ | 17,815,140   | \$  | 20,024,786     | \$   | 2,209,646    | 12.4       |