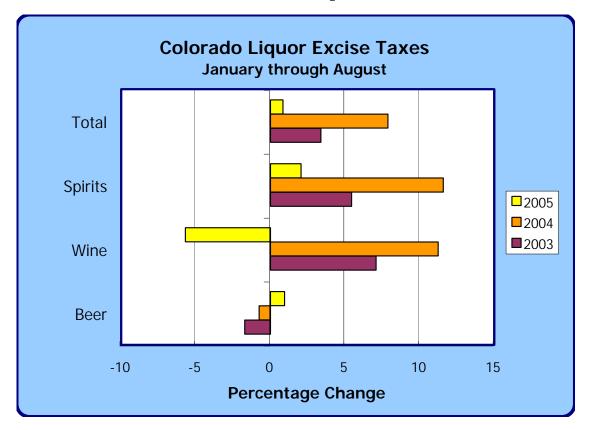

|           | Excise Taxe      | es C | ollected on S <sub>l</sub> | pirit | tuous Liquor | 'S         |
|-----------|------------------|------|----------------------------|-------|--------------|------------|
|           |                  |      |                            |       |              | Percentage |
| Month     | 2004             |      | 2005                       |       | Change       | Change     |
| January   | \$<br>1,660,489  | \$   | 1,387,513                  | \$    | (272,976)    | (16.4)     |
| February  | 1,240,770        |      | 1,326,075                  |       | 85,305       | 6.9        |
| March     | 2,160,228        |      | 1,709,145                  |       | (451,083)    | (20.9)     |
| April     | 1,562,215        |      | 1,374,546                  |       | (187,669)    | (12.0)     |
| May       | 1,530,335        |      | 2,335,602                  |       | 805,267      | 52.6       |
| June      | 1,801,568        |      | 1,171,670                  |       | (629,898)    | (35.0)     |
| July      | 1,420,557        |      | 2,107,156                  |       | 686,599      | 48.3       |
| August    | 1,716,400        |      | 1,949,231                  |       | 232,830      | 13.6       |
| September |                  |      |                            |       |              |            |
| October   |                  |      |                            |       |              |            |
| November  |                  |      |                            |       |              |            |
| December  |                  |      |                            |       |              |            |
| Totals    | \$<br>13,092,562 | \$   | 13,360,938                 | \$    | 268,376      | 2.0        |

|           |                 |                 |                 | Percentage |
|-----------|-----------------|-----------------|-----------------|------------|
| Month     | 2004            | 2005            | Change          | Change     |
| January   | \$<br>314,496   | \$<br>204,111   | \$<br>(110,385) | (35.1)     |
| February  | 279,605         | 272,826         | (6,780)         | (2.4)      |
| March     | 380,976         | 371,066         | (9,910)         | (2.6)      |
| April     | 412,325         | 266,033         | (146,292)       | (35.5)     |
| May       | 184,055         | 273,424         | 89,369          | 48.6       |
| June      | 368,887         | 343,414         | (25,473)        | (6.9)      |
| July      | 276,073         | 313,633         | 37,560          | 13.6       |
| August    | 322,364         | 349,634         | 27,270          | 8.5        |
| September |                 |                 |                 |            |
| October   |                 |                 |                 |            |
| November  |                 |                 |                 |            |
| December  |                 |                 |                 |            |
| Totals    | \$<br>2,538,781 | \$<br>2,394,140 | \$<br>(144,641) | (5.7)      |

| Excise Taxes Collected on 3.2% and Repeal Beer |    |            |    |            |    |           |            |
|------------------------------------------------|----|------------|----|------------|----|-----------|------------|
|                                                |    |            |    |            |    |           | Percentage |
| Month                                          |    | 2004       |    | 2005       |    | Change    | Change     |
| January                                        | \$ | 682,658    | \$ | 589,000    | \$ | (93,659)  | (13.7)     |
| February                                       |    | 600,884    |    | 680,717    |    | 79,833    | 13.3       |
| March                                          |    | 731,730    |    | 613,897    |    | (117,833) | (16.1)     |
| April                                          |    | 554,594    |    | 773,412    |    | 218,817   | 39.5       |
| May                                            |    | 1,073,862  |    | 762,362    |    | (311,500) | (29.0)     |
| June                                           |    | 711,268    |    | 854,972    |    | 143,704   | 20.2       |
| July                                           |    | 743,889    |    | 805,775    |    | 61,886    | 8.3        |
| August                                         |    | 781,716    |    | 856,184    |    | 74,468    | 9.5        |
| September                                      |    |            |    |            |    |           |            |
| October                                        |    |            |    |            |    |           |            |
| November                                       |    |            |    |            |    |           |            |
| December                                       |    |            |    |            |    |           |            |
| Totals                                         | \$ | 5,880,601  | \$ | 5,936,318  | \$ | 55,717    | 0.9        |
| <b>Grand Total</b>                             | \$ | 21,511,944 | \$ | 21,691,396 | \$ | 179,452   | 0.8        |