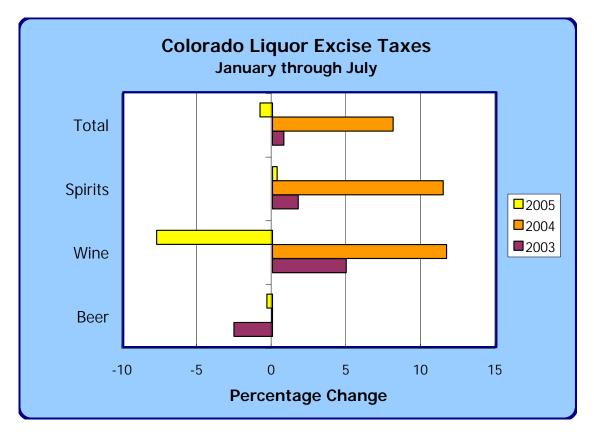

|          | Excise Taxe      | s C | ollected on S <sub>l</sub> | pirit | uous Liquor | S          |
|----------|------------------|-----|----------------------------|-------|-------------|------------|
|          |                  |     |                            |       |             | Percentage |
| Month    | 2004             |     | 2005                       |       | Change      | Change     |
| January  | \$<br>1,660,489  | \$  | 1,387,513                  | \$    | (272,976)   | (16.4)     |
| February | 1,240,770        |     | 1,326,075                  |       | 85,305      | 6.9        |
| March    | 2,160,228        |     | 1,709,145                  |       | (451,083)   | (20.9)     |
| April    | 1,562,215        |     | 1,374,546                  |       | (187,669)   | (12.0)     |
| May      | 1,530,335        |     | 2,335,602                  |       | 805,267     | 52.6       |
| June     | 1,801,568        |     | 1,171,670                  |       | (629,898)   | (35.0)     |
| July     | 1,420,557        |     | 2,107,156                  |       | 686,599     | 48.3       |
|          |                  |     |                            |       |             |            |
|          |                  |     |                            |       |             |            |
|          |                  |     |                            |       |             |            |
|          |                  |     |                            |       |             |            |
| Totals   | \$<br>11,376,162 | \$  | 11,411,707                 | \$    | 35,545      | 0.3        |

| Excise Taxes Collected on Vinous Liquors |    |           |    |           |    |           |            |  |
|------------------------------------------|----|-----------|----|-----------|----|-----------|------------|--|
|                                          |    |           |    |           |    |           | Percentage |  |
| Month                                    |    | 2004      |    | 2005      |    | Change    | Change     |  |
| January                                  | \$ | 314,496   | \$ | 204,111   | \$ | (110,385) | (35.1)     |  |
| February                                 |    | 279,605   |    | 272,826   |    | (6,780)   | (2.4)      |  |
| March                                    |    | 380,976   |    | 371,066   |    | (9,910)   | (2.6)      |  |
| April                                    |    | 412,325   |    | 266,033   |    | (146,292) | (35.5)     |  |
| May                                      |    | 184,055   |    | 273,424   |    | 89,369    | 48.6       |  |
| June                                     |    | 368,887   |    | 343,414   |    | (25,473)  | (6.9)      |  |
| July                                     |    | 276,073   |    | 313,633   |    | 37,560    | 13.6       |  |
| August                                   |    |           |    |           |    |           |            |  |
| September                                |    |           |    |           |    |           |            |  |
| October                                  |    |           |    |           |    |           |            |  |
| November                                 |    |           |    |           |    |           |            |  |
| December                                 |    |           |    |           |    |           |            |  |
| Totals                                   | \$ | 2,216,417 | \$ | 2,044,506 | \$ | (171,911) | (7.8)      |  |

| Excise Taxes Collected on 3.2% and Repeal Beer |    |            |    |            |    |           |            |  |
|------------------------------------------------|----|------------|----|------------|----|-----------|------------|--|
|                                                |    |            |    |            |    |           | Percentage |  |
| Month                                          |    | 2004       |    | 2005       |    | Change    | Change     |  |
| January                                        | \$ | 682,658    | \$ | 589,000    | \$ | (93,659)  | (13.7)     |  |
| February                                       |    | 600,884    |    | 680,717    |    | 79,833    | 13.3       |  |
| March                                          |    | 731,730    |    | 613,897    |    | (117,833) | (16.1)     |  |
| April                                          |    | 554,594    |    | 773,412    |    | 218,817   | 39.5       |  |
| May                                            |    | 1,073,862  |    | 762,362    |    | (311,500) | (29.0)     |  |
| June                                           |    | 711,268    |    | 854,972    |    | 143,704   | 20.2       |  |
| July                                           |    | 743,889    |    | 805,775    |    | 61,886    | 8.3        |  |
| August                                         |    |            |    |            |    |           |            |  |
| September                                      |    |            |    |            |    |           |            |  |
| October                                        |    |            |    |            |    |           |            |  |
| November                                       |    |            |    |            |    |           |            |  |
| December                                       |    |            |    |            |    |           |            |  |
| Totals                                         | \$ | 5,098,886  | \$ | 5,080,134  | \$ | (18,751)  | (0.4)      |  |
| <b>Grand Total</b>                             | \$ | 18,691,464 | \$ | 18,536,347 | \$ | (155,117) | (0.8)      |  |