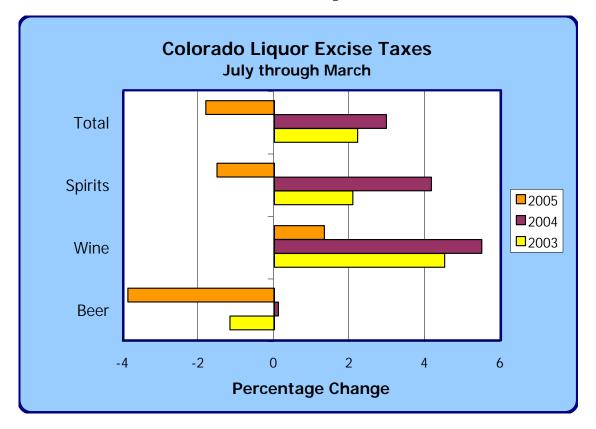

|           | Exc     | ise Tax | es C | ollected on S | piri | tuous Liquor | s          |
|-----------|---------|---------|------|---------------|------|--------------|------------|
|           |         |         |      |               |      |              | Percentage |
| Month     | F       | Y 03-04 |      | FY 04-05      |      | Change       | Change     |
| July      | \$ 1,5  | 66,593  | \$   | 1,420,557     | \$   | (146,037)    | (9.3)      |
| August    | 1,5     | 25,811  |      | 1,716,400     |      | 190,589      | 12.5       |
| September | 1,4     | 48,163  |      | 1,579,306     |      | 131,143      | 9.1        |
| October   | 1,1     | 46,585  |      | 918,630       |      | (227,955)    | (19.9)     |
| November  | 1,3     | 99,407  |      | 2,244,589     |      | 845,182      | 60.4       |
| December  | 1,9     | 12,588  |      | 1,544,397     |      | (368,191)    | (19.3)     |
| January   | 1,6     | 60,489  |      | 1,387,513     |      | (272,976)    | (16.4)     |
| February  | 1,2     | 40,770  |      | 1,326,075     |      | 85,305       | 6.9        |
| March     | 2,1     | 60,228  |      | 1,709,145     |      | (451,083)    | (20.9)     |
| April     |         |         |      |               |      |              |            |
| May       |         |         |      |               |      |              |            |
| June      |         |         |      |               |      |              |            |
| Totals    | \$ 14,0 | 60,634  | \$   | 13,846,612    | \$   | (214,023)    | (1.5)      |

|           |      |          |                 |               | Percentage |
|-----------|------|----------|-----------------|---------------|------------|
| Month     |      | FY 03-04 | FY 04-05        | Change        | Change     |
| July      | \$   | 280,421  | \$<br>276,073   | \$<br>(4,348) | (1.6)      |
| August    |      | 297,463  | 322,364         | 24,901        | 8.4        |
| September |      | 293,583  | 306,555         | 12,972        | 4.4        |
| October   |      | 268,577  | 214,338         | (54,239)      | (20.2)     |
| November  |      | 278,354  | 461,511         | 183,157       | 65.8       |
| December  |      | 430,779  | 432,807         | 2,029         | 0.5        |
| January   |      | 314,496  | 204,111         | (110,385)     | (35.1)     |
| February  |      | 279,605  | 272,826         | (6,780)       | (2.4)      |
| March     |      | 380,976  | 371,066         | (9,910)       | (2.6)      |
| April     |      |          |                 |               |            |
| May       |      |          |                 |               |            |
| June      |      |          |                 |               |            |
| Totals    | \$ 2 | ,824,255 | \$<br>2,861,652 | \$<br>37,397  | 1.3        |

|             | Excise Taxes Collected on 3.2% and Repeal Beer |            |    |            |    |           |            |  |  |
|-------------|------------------------------------------------|------------|----|------------|----|-----------|------------|--|--|
|             |                                                |            |    |            |    |           | Percentage |  |  |
| Month       |                                                | FY 03-04   |    | FY 04-05   |    | Change    | Change     |  |  |
| July        | \$                                             | 769,550    | \$ | 743,889    | \$ | (25,661)  | (3.3)      |  |  |
| August      |                                                | 824,461    |    | 781,716    |    | (42,745)  | (5.2)      |  |  |
| September   |                                                | 801,008    |    | 776,297    |    | (24,711)  | (3.1)      |  |  |
| October     |                                                | 643,093    |    | 621,198    |    | (21,895)  | (3.4)      |  |  |
| November    |                                                | 595,050    |    | 689,865    |    | 94,815    | 15.9       |  |  |
| December    |                                                | 677,632    |    | 584,023    |    | (93,609)  | (13.8)     |  |  |
| January     |                                                | 682,658    |    | 589,000    |    | (93,659)  | (13.7)     |  |  |
| February    |                                                | 600,884    |    | 680,717    |    | 79,833    | 13.3       |  |  |
| March       |                                                | 731,730    |    | 613,897    |    | (117,833) | (16.1)     |  |  |
| April       |                                                |            |    |            |    |           |            |  |  |
| May         |                                                |            |    |            |    |           |            |  |  |
| June        |                                                |            |    |            |    |           |            |  |  |
| Totals      | \$                                             | 6,326,067  | \$ | 6,080,602  | \$ | (245,464) | (3.9)      |  |  |
| Grand Total | \$                                             | 23,210,956 | \$ | 22,788,865 | \$ | (422,090) | (1.8)      |  |  |