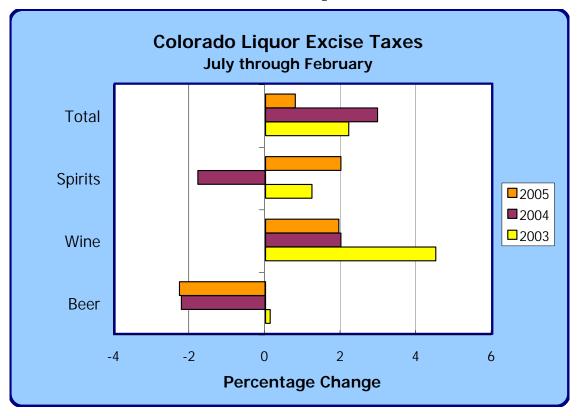

|           | Excise Ta        | xes | Collected on | Spir | rituous Liqu | ors        |
|-----------|------------------|-----|--------------|------|--------------|------------|
|           |                  |     |              |      |              | Percentage |
| Month     | FY 03-04         |     | FY 04-05     |      | Change       | Change     |
| July      | \$<br>1,566,593  | \$  | 1,420,557    | \$   | (146,037)    | (9.3)      |
| August    | 1,525,811        |     | 1,716,400    |      | 190,589      | 12.5       |
| September | 1,448,163        |     | 1,579,306    |      | 131,143      | 9.1        |
| October   | 1,146,585        |     | 918,630      |      | (227,955)    | (19.9)     |
| November  | 1,399,407        |     | 2,244,589    |      | 845,182      | 60.4       |
| December  | 1,912,588        |     | 1,544,397    |      | (368,191)    | (19.3)     |
| January   | 1,660,489        |     | 1,387,513    |      | (272,976)    | (16.4)     |
| February  | 1,240,770        |     | 1,326,075    |      | 85,305       | 6.9        |
| March     |                  |     |              |      |              |            |
| April     |                  |     |              |      |              |            |
| May       |                  |     |              |      |              |            |
| June      |                  |     |              |      |              |            |
| Totals    | \$<br>11,900,406 | \$  | 12,137,467   | \$   | 237,061      | 2.0        |

|           | Excise T        | axe | s Collected or | n Vi | inous Liquors |            |
|-----------|-----------------|-----|----------------|------|---------------|------------|
|           |                 |     |                |      |               | Percentage |
| Month     | FY 03-04        |     | FY 04-05       |      | Change        | Change     |
| July      | \$<br>280,421   | \$  | 276,073        | \$   | (4,348)       | (1.6)      |
| August    | 297,463         |     | 322,364        |      | 24,901        | 8.4        |
| September | 293,583         |     | 306,555        |      | 12,972        | 4.4        |
| October   | 268,577         |     | 214,338        |      | (54,239)      | (20.2)     |
| November  | 278,354         |     | 461,511        |      | 183,157       | 65.8       |
| December  | 430,779         |     | 432,807        |      | 2,029         | 0.5        |
| January   | 314,496         |     | 204,111        |      | (110,385)     | (35.1)     |
| February  | 279,605         |     | 272,826        |      | (6,780)       | (2.4)      |
| March     |                 |     |                |      |               |            |
| April     |                 |     |                |      |               |            |
| May       |                 |     |                |      |               |            |
| June      |                 |     |                |      |               |            |
| Totals    | \$<br>2,443,278 | \$  | 2,490,585      | \$   | 47,307        | 1.9        |

|            | Excise Taxe      | s C | ollected on 3. | 2% | and Repeal I | Beer       |
|------------|------------------|-----|----------------|----|--------------|------------|
|            |                  |     |                |    |              | Percentage |
| Month      | FY 03-04         |     | FY 04-05       |    | Change       | Change     |
| July       | \$<br>769,550    | \$  | 743,889        | \$ | (25,661)     | (3.3)      |
| August     | 824,461          |     | 781,716        |    | (42,745)     | (5.2)      |
| September  | 801,008          |     | 776,297        |    | (24,711)     | (3.1)      |
| October    | 643,093          |     | 621,198        |    | (21,895)     | (3.4)      |
| November   | 595,050          |     | 689,865        |    | 94,815       | 15.9       |
| December   | 677,632          |     | 584,023        |    | (93,609)     | (13.8)     |
| January    | 682,658          |     | 589,000        |    | (93,659)     | (13.7)     |
| February   | 600,884          |     | 680,717        |    | 79,833       | 13.3       |
| March      |                  |     |                |    |              |            |
| April      |                  |     |                |    |              |            |
| May        |                  |     |                |    |              |            |
| June       |                  |     |                |    |              |            |
| Totals     | \$<br>5,594,337  | \$  | 5,466,705      | \$ | (127,632)    | (2.3)      |
| Grand Tota | \$<br>19,938,021 | \$  | 20,094,757     | \$ | 156,736      | 0.8        |