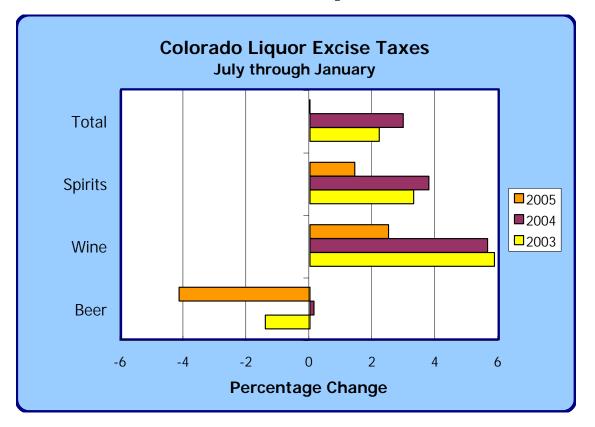

|           | Excise Ta        | xes | Collected on | Spiı | rituous Liquo | ors        |
|-----------|------------------|-----|--------------|------|---------------|------------|
|           |                  |     |              |      |               | Percentage |
| Month     | FY 03-04         |     | FY 04-05     |      | Change        | Change     |
| July      | \$<br>1,566,593  | \$  | 1,420,557    | \$   | (146,037)     | (9.3)      |
| August    | 1,525,811        |     | 1,716,400    |      | 190,589       | 12.5       |
| September | 1,448,163        |     | 1,579,306    |      | 131,143       | 9.1        |
| October   | 1,146,585        |     | 918,630      |      | (227,955)     | (19.9)     |
| November  | 1,399,407        |     | 2,244,589    |      | 845,182       | 60.4       |
| December  | 1,912,588        |     | 1,544,397    |      | (368,191)     | (19.3)     |
| January   | 1,660,489        |     | 1,387,513    |      | (272,976)     | (16.4)     |
| February  |                  |     |              |      |               |            |
| March     |                  |     |              |      |               |            |
| April     |                  |     |              |      |               |            |
| May       |                  |     |              |      |               |            |
| June      |                  |     |              |      |               |            |
| Totals    | \$<br>10,659,637 | \$  | 10,811,392   | \$   | 151,756       | 1.4        |

|           | Excise T        | axe | s Collected or | n V | inous Liquors |            |
|-----------|-----------------|-----|----------------|-----|---------------|------------|
|           |                 |     |                |     |               | Percentage |
| Month     | FY 03-04        |     | FY 04-05       |     | Change        | Change     |
| July      | \$<br>280,421   | \$  | 276,073        | \$  | (4,348)       | (1.6)      |
| August    | 297,463         |     | 322,364        |     | 24,901        | 8.4        |
| September | 293,583         |     | 306,555        |     | 12,972        | 4.4        |
| October   | 268,577         |     | 214,338        |     | (54,239)      | (20.2)     |
| November  | 278,354         |     | 461,511        |     | 183,157       | 65.8       |
| December  | 430,779         |     | 432,807        |     | 2,029         | 0.5        |
| January   | 314,496         |     | 204,111        |     | (110,385)     | (35.1)     |
| February  |                 |     |                |     |               |            |
| March     |                 |     |                |     |               |            |
| April     |                 |     |                |     |               |            |
| May       |                 |     |                |     |               |            |
| June      |                 |     |                |     |               |            |
| Totals    | \$<br>2,163,673 | \$  | 2,217,760      | \$  | 54,087        | 2.5        |

| Excise Taxes Collected on 3.2% and Repeal Beer |    |            |    |            |    |           |            |  |
|------------------------------------------------|----|------------|----|------------|----|-----------|------------|--|
|                                                |    |            |    |            |    |           | Percentage |  |
| Month                                          |    | FY 03-04   |    | FY 04-05   |    | Change    | Change     |  |
| July                                           | \$ | 769,550    | \$ | 743,889    | \$ | (25,661)  | (3.3)      |  |
| August                                         |    | 824,461    |    | 781,716    |    | (42,745)  | (5.2)      |  |
| September                                      |    | 801,008    |    | 776,297    |    | (24,711)  | (3.1)      |  |
| October                                        |    | 643,093    |    | 621,198    |    | (21,895)  | (3.4)      |  |
| November                                       |    | 595,050    |    | 689,865    |    | 94,815    | 15.9       |  |
| December                                       |    | 677,632    |    | 584,023    |    | (93,609)  | (13.8)     |  |
| January                                        |    | 682,658    |    | 589,000    |    | (93,659)  | (13.7)     |  |
| February                                       |    |            |    |            |    |           |            |  |
| March                                          |    |            |    |            |    |           |            |  |
| April                                          |    |            |    |            |    |           |            |  |
| May                                            |    |            |    |            |    |           |            |  |
| June                                           |    |            |    |            |    |           |            |  |
| Totals                                         | \$ | 4,993,453  | \$ | 4,785,988  | \$ | (207,465) | (4.2)      |  |
| Grand Tota                                     | \$ | 17,816,762 | \$ | 17,815,140 | \$ | (1,623)   | (0.0)      |  |