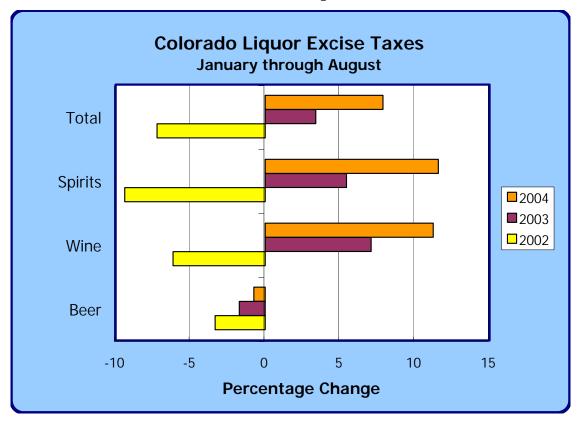

|           | Excise Tax       | es C | ollected on S | piri | tuous Liquor | 'S         |
|-----------|------------------|------|---------------|------|--------------|------------|
|           |                  |      |               |      |              | Percentage |
| Month     | 2003             |      | 2004          |      | Change       | Change     |
| January   | \$<br>1,192,092  | \$   | 1,660,489     | \$   | 468,397      | 39.3       |
| February  | 1,302,853        |      | 1,240,770     |      | (62,083)     | (4.8)      |
| March     | 1,382,004        |      | 2,160,228     |      | 778,224      | 56.3       |
| April     | 1,564,326        |      | 1,562,215     |      | (2,111)      | (0.1)      |
| May       | 1,476,223        |      | 1,530,335     |      | 54,113       | 3.7        |
| June      | 1,723,997        |      | 1,801,568     |      | 77,571       | 4.5        |
| July      | 1,566,593        |      | 1,420,557     |      | (146,037)    | (9.3)      |
| August    | 1,525,811        |      | 1,716,400     |      | 190,589      | 12.5       |
| September |                  |      |               |      |              |            |
| October   |                  |      |               |      |              |            |
| November  |                  |      |               |      |              |            |
| December  |                  |      |               |      |              |            |
| Totals    | \$<br>11,733,898 | \$   | 13,092,562    | \$   | 1,358,664    | 11.6       |

|           |                 |                 |               | Percentage |
|-----------|-----------------|-----------------|---------------|------------|
| Month     | 2003            | 2004            | Change        | Change     |
| January   | \$<br>258,716   | \$<br>314,496   | \$<br>55,780  | 21.6       |
| February  | 254,329         | 279,605         | 25,276        | 9.9        |
| March     | 281,736         | 380,976         | 99,241        | 35.2       |
| April     | 299,809         | 412,325         | 112,516       | 37.5       |
| May       | 289,684         | 184,055         | (105,628)     | (36.5)     |
| June      | 320,228         | 368,887         | 48,659        | 15.2       |
| July      | 280,421         | 276,073         | (4,348)       | (1.6)      |
| August    | 297,463         | 322,364         | 24,901        | 8.4        |
| September |                 |                 |               |            |
| October   |                 |                 |               |            |
| November  |                 |                 |               |            |
| December  |                 |                 |               |            |
| Totals    | \$<br>1,984,922 | \$<br>2,216,417 | \$<br>231,495 | 11.7       |

| Excise Taxes Collected on 3.2% and Repeal Beer |      |            |    |            |    |           |            |
|------------------------------------------------|------|------------|----|------------|----|-----------|------------|
|                                                |      |            |    |            |    |           | Percentage |
| Month                                          | 2003 |            |    | 2004       |    | Change    | Change     |
| January                                        | \$   | 663,641    | \$ | 682,658    | \$ | 19,018    | 2.9        |
| February                                       |      | 735,016    |    | 600,884    |    | (134,132) | (18.2)     |
| March                                          |      | 597,452    |    | 731,730    |    | 134,278   | 22.5       |
| April                                          |      | 766,300    |    | 554,594    |    | (211,706) | (27.6)     |
| May                                            |      | 824,007    |    | 1,073,862  |    | 249,855   | 30.3       |
| June                                           |      | 744,890    |    | 711,268    |    | (33,623)  | (4.5)      |
| July                                           |      | 769,550    |    | 743,889    |    | (25,661)  | (3.3)      |
| August                                         |      | 824,461    |    | 781,716    |    | (42,745)  | (5.2)      |
| September                                      |      |            |    |            |    |           |            |
| October                                        |      |            |    |            |    |           |            |
| November                                       |      |            |    |            |    |           |            |
| December                                       |      |            |    |            |    |           |            |
| Totals                                         | \$   | 5,925,318  | \$ | 5,880,601  | \$ | (44,716)  | (0.8)      |
| <b>Grand Total</b>                             | \$   | 19,941,601 | \$ | 21,511,944 | \$ | 1,570,343 | 7.9        |