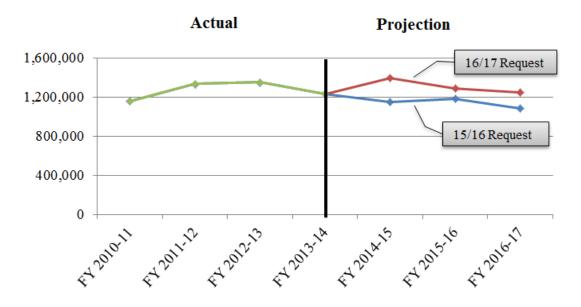

| <del>     julius and the second and the </del> | r dina r                                           |                | EV 2048 47           | Budant Cuala                                                                                                                                                                                                                                                                                                                                                                                                                                                                                                                                                                                                                                                                                                                                                                                                                                                                                                                                                                                                                                                                                                                                                                                                                                                                                                                                                                                                                                                                                                                                                                                                                                                                                                                                                                                                                                                                                                                                                                                                                                                                                                                   |                                         |                |
|------------------------------------------------------------------------------------------------------------------------------------------------------------------------------------------------------------------------------------------------------------------------------------------------------------------------------------------------------------------------------------------------------------------------------------------------------------------------------------------------------------------------------------------------------------------------------------------------------------------------------------------------------------------------------------------------------------------------------------------------------------------------------------------------------------------------------------------------------------------------------------------------------------------------------------------------------------------------------------------------------------------------------------------------------------------------------------------------------------------------------------------------------------------------------------------------------------------------------------------------------------------------------------------------------------------------------------------------------------------------------------------------------------------------------------------------------------------------------------------------------------------------------------------------------------------------------------------------------------------------------------------------------------------------------------------------------------------------------------------------------------------------------------------------------------------------------------------------------------------------------------------------------------------------------------------------------------------------------------------------------------------------------------------------------------------------------------------------------------------------------------------|----------------------------------------------------|----------------|----------------------|--------------------------------------------------------------------------------------------------------------------------------------------------------------------------------------------------------------------------------------------------------------------------------------------------------------------------------------------------------------------------------------------------------------------------------------------------------------------------------------------------------------------------------------------------------------------------------------------------------------------------------------------------------------------------------------------------------------------------------------------------------------------------------------------------------------------------------------------------------------------------------------------------------------------------------------------------------------------------------------------------------------------------------------------------------------------------------------------------------------------------------------------------------------------------------------------------------------------------------------------------------------------------------------------------------------------------------------------------------------------------------------------------------------------------------------------------------------------------------------------------------------------------------------------------------------------------------------------------------------------------------------------------------------------------------------------------------------------------------------------------------------------------------------------------------------------------------------------------------------------------------------------------------------------------------------------------------------------------------------------------------------------------------------------------------------------------------------------------------------------------------|-----------------------------------------|----------------|
|                                                                                                                                                                                                                                                                                                                                                                                                                                                                                                                                                                                                                                                                                                                                                                                                                                                                                                                                                                                                                                                                                                                                                                                                                                                                                                                                                                                                                                                                                                                                                                                                                                                                                                                                                                                                                                                                                                                                                                                                                                                                                                                                          |                                                    | (equest for un | 3 F 1 ZU 10-11       | Budget Cycle                                                                                                                                                                                                                                                                                                                                                                                                                                                                                                                                                                                                                                                                                                                                                                                                                                                                                                                                                                                                                                                                                                                                                                                                                                                                                                                                                                                                                                                                                                                                                                                                                                                                                                                                                                                                                                                                                                                                                                                                                                                                                                                   | <del></del>                             |                |
| Department of Reve                                                                                                                                                                                                                                                                                                                                                                                                                                                                                                                                                                                                                                                                                                                                                                                                                                                                                                                                                                                                                                                                                                                                                                                                                                                                                                                                                                                                                                                                                                                                                                                                                                                                                                                                                                                                                                                                                                                                                                                                                                                                                                                       | nue                                                |                |                      |                                                                                                                                                                                                                                                                                                                                                                                                                                                                                                                                                                                                                                                                                                                                                                                                                                                                                                                                                                                                                                                                                                                                                                                                                                                                                                                                                                                                                                                                                                                                                                                                                                                                                                                                                                                                                                                                                                                                                                                                                                                                                                                                |                                         |                |
| Request Title                                                                                                                                                                                                                                                                                                                                                                                                                                                                                                                                                                                                                                                                                                                                                                                                                                                                                                                                                                                                                                                                                                                                                                                                                                                                                                                                                                                                                                                                                                                                                                                                                                                                                                                                                                                                                                                                                                                                                                                                                                                                                                                            |                                                    |                |                      |                                                                                                                                                                                                                                                                                                                                                                                                                                                                                                                                                                                                                                                                                                                                                                                                                                                                                                                                                                                                                                                                                                                                                                                                                                                                                                                                                                                                                                                                                                                                                                                                                                                                                                                                                                                                                                                                                                                                                                                                                                                                                                                                |                                         | <del></del>    |
|                                                                                                                                                                                                                                                                                                                                                                                                                                                                                                                                                                                                                                                                                                                                                                                                                                                                                                                                                                                                                                                                                                                                                                                                                                                                                                                                                                                                                                                                                                                                                                                                                                                                                                                                                                                                                                                                                                                                                                                                                                                                                                                                          | NP-01 Re                                           | esources for A | <u>\dministrativ</u> | e Courts                                                                                                                                                                                                                                                                                                                                                                                                                                                                                                                                                                                                                                                                                                                                                                                                                                                                                                                                                                                                                                                                                                                                                                                                                                                                                                                                                                                                                                                                                                                                                                                                                                                                                                                                                                                                                                                                                                                                                                                                                                                                                                                       | *************************************** |                |
|                                                                                                                                                                                                                                                                                                                                                                                                                                                                                                                                                                                                                                                                                                                                                                                                                                                                                                                                                                                                                                                                                                                                                                                                                                                                                                                                                                                                                                                                                                                                                                                                                                                                                                                                                                                                                                                                                                                                                                                                                                                                                                                                          | £.,                                                | 1 1            | e à.                 | Sup                                                                                                                                                                                                                                                                                                                                                                                                                                                                                                                                                                                                                                                                                                                                                                                                                                                                                                                                                                                                                                                                                                                                                                                                                                                                                                                                                                                                                                                                                                                                                                                                                                                                                                                                                                                                                                                                                                                                                                                                                                                                                                                            | plemental FY 2                          | 2015-16        |
| Dept. Approval By:                                                                                                                                                                                                                                                                                                                                                                                                                                                                                                                                                                                                                                                                                                                                                                                                                                                                                                                                                                                                                                                                                                                                                                                                                                                                                                                                                                                                                                                                                                                                                                                                                                                                                                                                                                                                                                                                                                                                                                                                                                                                                                                       | Douba                                              | IN JOAL        |                      | X Change                                                                                                                                                                                                                                                                                                                                                                                                                                                                                                                                                                                                                                                                                                                                                                                                                                                                                                                                                                                                                                                                                                                                                                                                                                                                                                                                                                                                                                                                                                                                                                                                                                                                                                                                                                                                                                                                                                                                                                                                                                                                                                                       | e Request FY 2                          | 2016-17        |
|                                                                                                                                                                                                                                                                                                                                                                                                                                                                                                                                                                                                                                                                                                                                                                                                                                                                                                                                                                                                                                                                                                                                                                                                                                                                                                                                                                                                                                                                                                                                                                                                                                                                                                                                                                                                                                                                                                                                                                                                                                                                                                                                          | <del></del>                                        |                |                      | Base F                                                                                                                                                                                                                                                                                                                                                                                                                                                                                                                                                                                                                                                                                                                                                                                                                                                                                                                                                                                                                                                                                                                                                                                                                                                                                                                                                                                                                                                                                                                                                                                                                                                                                                                                                                                                                                                                                                                                                                                                                                                                                                                         | Reduction FY 2                          | 2016-17        |
| OSPB Approval By:                                                                                                                                                                                                                                                                                                                                                                                                                                                                                                                                                                                                                                                                                                                                                                                                                                                                                                                                                                                                                                                                                                                                                                                                                                                                                                                                                                                                                                                                                                                                                                                                                                                                                                                                                                                                                                                                                                                                                                                                                                                                                                                        | <u>uf M.</u>                                       | <u>Mell</u>    | 10/30/15             | Budget An                                                                                                                                                                                                                                                                                                                                                                                                                                                                                                                                                                                                                                                                                                                                                                                                                                                                                                                                                                                                                                                                                                                                                                                                                                                                                                                                                                                                                                                                                                                                                                                                                                                                                                                                                                                                                                                                                                                                                                                                                                                                                                                      | nendment FY 2                           | 2016-17        |
| E & A MANUS ENGINE STEE STEE ST.                                                                                                                                                                                                                                                                                                                                                                                                                                                                                                                                                                                                                                                                                                                                                                                                                                                                                                                                                                                                                                                                                                                                                                                                                                                                                                                                                                                                                                                                                                                                                                                                                                                                                                                                                                                                                                                                                                                                                                                                                                                                                                         |                                                    | FY 201         | 15-16                | FY 20                                                                                                                                                                                                                                                                                                                                                                                                                                                                                                                                                                                                                                                                                                                                                                                                                                                                                                                                                                                                                                                                                                                                                                                                                                                                                                                                                                                                                                                                                                                                                                                                                                                                                                                                                                                                                                                                                                                                                                                                                                                                                                                          |                                         | FY 2017-18     |
| Summary<br>Information                                                                                                                                                                                                                                                                                                                                                                                                                                                                                                                                                                                                                                                                                                                                                                                                                                                                                                                                                                                                                                                                                                                                                                                                                                                                                                                                                                                                                                                                                                                                                                                                                                                                                                                                                                                                                                                                                                                                                                                                                                                                                                                   | د سد اسو                                           | Initial        | Supplemental         |                                                                                                                                                                                                                                                                                                                                                                                                                                                                                                                                                                                                                                                                                                                                                                                                                                                                                                                                                                                                                                                                                                                                                                                                                                                                                                                                                                                                                                                                                                                                                                                                                                                                                                                                                                                                                                                                                                                                                                                                                                                                                                                                | Change                                  |                |
| Mormation                                                                                                                                                                                                                                                                                                                                                                                                                                                                                                                                                                                                                                                                                                                                                                                                                                                                                                                                                                                                                                                                                                                                                                                                                                                                                                                                                                                                                                                                                                                                                                                                                                                                                                                                                                                                                                                                                                                                                                                                                                                                                                                                | Funa_                                              | Appropriation  | Request              | Base Request                                                                                                                                                                                                                                                                                                                                                                                                                                                                                                                                                                                                                                                                                                                                                                                                                                                                                                                                                                                                                                                                                                                                                                                                                                                                                                                                                                                                                                                                                                                                                                                                                                                                                                                                                                                                                                                                                                                                                                                                                                                                                                                   | Request                                 | Continuation   |
|                                                                                                                                                                                                                                                                                                                                                                                                                                                                                                                                                                                                                                                                                                                                                                                                                                                                                                                                                                                                                                                                                                                                                                                                                                                                                                                                                                                                                                                                                                                                                                                                                                                                                                                                                                                                                                                                                                                                                                                                                                                                                                                                          | Total                                              | \$8,063        | \$0                  | \$8,470                                                                                                                                                                                                                                                                                                                                                                                                                                                                                                                                                                                                                                                                                                                                                                                                                                                                                                                                                                                                                                                                                                                                                                                                                                                                                                                                                                                                                                                                                                                                                                                                                                                                                                                                                                                                                                                                                                                                                                                                                                                                                                                        | \$533                                   | \$533          |
| - · - * * * * * * * * * * * * * * * * *                                                                                                                                                                                                                                                                                                                                                                                                                                                                                                                                                                                                                                                                                                                                                                                                                                                                                                                                                                                                                                                                                                                                                                                                                                                                                                                                                                                                                                                                                                                                                                                                                                                                                                                                                                                                                                                                                                                                                                                                                                                                                                  | FTE                                                | 0.0            | 0.0                  |                                                                                                                                                                                                                                                                                                                                                                                                                                                                                                                                                                                                                                                                                                                                                                                                                                                                                                                                                                                                                                                                                                                                                                                                                                                                                                                                                                                                                                                                                                                                                                                                                                                                                                                                                                                                                                                                                                                                                                                                                                                                                                                                | 0.0                                     | •              |
| Total of All Line<br>Items Impacted by                                                                                                                                                                                                                                                                                                                                                                                                                                                                                                                                                                                                                                                                                                                                                                                                                                                                                                                                                                                                                                                                                                                                                                                                                                                                                                                                                                                                                                                                                                                                                                                                                                                                                                                                                                                                                                                                                                                                                                                                                                                                                                   | GF                                                 | \$0            | \$0                  | \$0                                                                                                                                                                                                                                                                                                                                                                                                                                                                                                                                                                                                                                                                                                                                                                                                                                                                                                                                                                                                                                                                                                                                                                                                                                                                                                                                                                                                                                                                                                                                                                                                                                                                                                                                                                                                                                                                                                                                                                                                                                                                                                                            | \$0                                     | \$0            |
| Change Request                                                                                                                                                                                                                                                                                                                                                                                                                                                                                                                                                                                                                                                                                                                                                                                                                                                                                                                                                                                                                                                                                                                                                                                                                                                                                                                                                                                                                                                                                                                                                                                                                                                                                                                                                                                                                                                                                                                                                                                                                                                                                                                           | CF                                                 | \$8,063        | \$0                  | \$8,470                                                                                                                                                                                                                                                                                                                                                                                                                                                                                                                                                                                                                                                                                                                                                                                                                                                                                                                                                                                                                                                                                                                                                                                                                                                                                                                                                                                                                                                                                                                                                                                                                                                                                                                                                                                                                                                                                                                                                                                                                                                                                                                        | \$533                                   | \$533          |
| Account of the second                                                                                                                                                                                                                                                                                                                                                                                                                                                                                                                                                                                                                                                                                                                                                                                                                                                                                                                                                                                                                                                                                                                                                                                                                                                                                                                                                                                                                                                                                                                                                                                                                                                                                                                                                                                                                                                                                                                                                                                                                                                                                                                    | RF                                                 | \$0            | \$0                  | \$0                                                                                                                                                                                                                                                                                                                                                                                                                                                                                                                                                                                                                                                                                                                                                                                                                                                                                                                                                                                                                                                                                                                                                                                                                                                                                                                                                                                                                                                                                                                                                                                                                                                                                                                                                                                                                                                                                                                                                                                                                                                                                                                            | \$0                                     | \$0            |
|                                                                                                                                                                                                                                                                                                                                                                                                                                                                                                                                                                                                                                                                                                                                                                                                                                                                                                                                                                                                                                                                                                                                                                                                                                                                                                                                                                                                                                                                                                                                                                                                                                                                                                                                                                                                                                                                                                                                                                                                                                                                                                                                          | FF                                                 | \$0            | \$0                  | \$0                                                                                                                                                                                                                                                                                                                                                                                                                                                                                                                                                                                                                                                                                                                                                                                                                                                                                                                                                                                                                                                                                                                                                                                                                                                                                                                                                                                                                                                                                                                                                                                                                                                                                                                                                                                                                                                                                                                                                                                                                                                                                                                            | \$0                                     | \$0            |
| 5 = BA                                                                                                                                                                                                                                                                                                                                                                                                                                                                                                                                                                                                                                                                                                                                                                                                                                                                                                                                                                                                                                                                                                                                                                                                                                                                                                                                                                                                                                                                                                                                                                                                                                                                                                                                                                                                                                                                                                                                                                                                                                                                                                                                   | <del>(1-1-1-1-1-1-1-1-1-1-1-1-1-1-1-1-1-1-1-</del> | FY 201         | 15-16                | FY 201                                                                                                                                                                                                                                                                                                                                                                                                                                                                                                                                                                                                                                                                                                                                                                                                                                                                                                                                                                                                                                                                                                                                                                                                                                                                                                                                                                                                                                                                                                                                                                                                                                                                                                                                                                                                                                                                                                                                                                                                                                                                                                                         | 16-17                                   | FY 2017-18     |
| Line Item                                                                                                                                                                                                                                                                                                                                                                                                                                                                                                                                                                                                                                                                                                                                                                                                                                                                                                                                                                                                                                                                                                                                                                                                                                                                                                                                                                                                                                                                                                                                                                                                                                                                                                                                                                                                                                                                                                                                                                                                                                                                                                                                | _                                                  | Initial        | Supplemental         |                                                                                                                                                                                                                                                                                                                                                                                                                                                                                                                                                                                                                                                                                                                                                                                                                                                                                                                                                                                                                                                                                                                                                                                                                                                                                                                                                                                                                                                                                                                                                                                                                                                                                                                                                                                                                                                                                                                                                                                                                                                                                                                                | Change                                  |                |
| Information                                                                                                                                                                                                                                                                                                                                                                                                                                                                                                                                                                                                                                                                                                                                                                                                                                                                                                                                                                                                                                                                                                                                                                                                                                                                                                                                                                                                                                                                                                                                                                                                                                                                                                                                                                                                                                                                                                                                                                                                                                                                                                                              | Fund                                               | Appropriation  | Request              | Base Request                                                                                                                                                                                                                                                                                                                                                                                                                                                                                                                                                                                                                                                                                                                                                                                                                                                                                                                                                                                                                                                                                                                                                                                                                                                                                                                                                                                                                                                                                                                                                                                                                                                                                                                                                                                                                                                                                                                                                                                                                                                                                                                   | Request                                 | Continuation   |
| 180000000000000000000000000000000000000                                                                                                                                                                                                                                                                                                                                                                                                                                                                                                                                                                                                                                                                                                                                                                                                                                                                                                                                                                                                                                                                                                                                                                                                                                                                                                                                                                                                                                                                                                                                                                                                                                                                                                                                                                                                                                                                                                                                                                                                                                                                                                  | Total                                              | \$8,063        | \$ \$0               | \$8,470                                                                                                                                                                                                                                                                                                                                                                                                                                                                                                                                                                                                                                                                                                                                                                                                                                                                                                                                                                                                                                                                                                                                                                                                                                                                                                                                                                                                                                                                                                                                                                                                                                                                                                                                                                                                                                                                                                                                                                                                                                                                                                                        | \$533                                   | \$533          |
|                                                                                                                                                                                                                                                                                                                                                                                                                                                                                                                                                                                                                                                                                                                                                                                                                                                                                                                                                                                                                                                                                                                                                                                                                                                                                                                                                                                                                                                                                                                                                                                                                                                                                                                                                                                                                                                                                                                                                                                                                                                                                                                                          | FTE                                                | 0.0            | 0,0                  | 0.0                                                                                                                                                                                                                                                                                                                                                                                                                                                                                                                                                                                                                                                                                                                                                                                                                                                                                                                                                                                                                                                                                                                                                                                                                                                                                                                                                                                                                                                                                                                                                                                                                                                                                                                                                                                                                                                                                                                                                                                                                                                                                                                            | 0.0                                     | 0.0            |
| 01. Executive                                                                                                                                                                                                                                                                                                                                                                                                                                                                                                                                                                                                                                                                                                                                                                                                                                                                                                                                                                                                                                                                                                                                                                                                                                                                                                                                                                                                                                                                                                                                                                                                                                                                                                                                                                                                                                                                                                                                                                                                                                                                                                                            | GF                                                 | \$0            | \$0                  | \$0                                                                                                                                                                                                                                                                                                                                                                                                                                                                                                                                                                                                                                                                                                                                                                                                                                                                                                                                                                                                                                                                                                                                                                                                                                                                                                                                                                                                                                                                                                                                                                                                                                                                                                                                                                                                                                                                                                                                                                                                                                                                                                                            | \$0                                     | \$0            |
| Director's Office -<br>Administrative Law                                                                                                                                                                                                                                                                                                                                                                                                                                                                                                                                                                                                                                                                                                                                                                                                                                                                                                                                                                                                                                                                                                                                                                                                                                                                                                                                                                                                                                                                                                                                                                                                                                                                                                                                                                                                                                                                                                                                                                                                                                                                                                | CF                                                 | \$8,063        | 3 \$0                | \$8,470                                                                                                                                                                                                                                                                                                                                                                                                                                                                                                                                                                                                                                                                                                                                                                                                                                                                                                                                                                                                                                                                                                                                                                                                                                                                                                                                                                                                                                                                                                                                                                                                                                                                                                                                                                                                                                                                                                                                                                                                                                                                                                                        | \$533                                   | \$533          |
| Judge Services                                                                                                                                                                                                                                                                                                                                                                                                                                                                                                                                                                                                                                                                                                                                                                                                                                                                                                                                                                                                                                                                                                                                                                                                                                                                                                                                                                                                                                                                                                                                                                                                                                                                                                                                                                                                                                                                                                                                                                                                                                                                                                                           | RF                                                 | \$0            | 50                   | \$0                                                                                                                                                                                                                                                                                                                                                                                                                                                                                                                                                                                                                                                                                                                                                                                                                                                                                                                                                                                                                                                                                                                                                                                                                                                                                                                                                                                                                                                                                                                                                                                                                                                                                                                                                                                                                                                                                                                                                                                                                                                                                                                            | \$0                                     | \$0            |
|                                                                                                                                                                                                                                                                                                                                                                                                                                                                                                                                                                                                                                                                                                                                                                                                                                                                                                                                                                                                                                                                                                                                                                                                                                                                                                                                                                                                                                                                                                                                                                                                                                                                                                                                                                                                                                                                                                                                                                                                                                                                                                                                          | FF                                                 | \$0            | 50                   | \$0                                                                                                                                                                                                                                                                                                                                                                                                                                                                                                                                                                                                                                                                                                                                                                                                                                                                                                                                                                                                                                                                                                                                                                                                                                                                                                                                                                                                                                                                                                                                                                                                                                                                                                                                                                                                                                                                                                                                                                                                                                                                                                                            | \$0                                     | \$0            |
| Letternote Text Revision                                                                                                                                                                                                                                                                                                                                                                                                                                                                                                                                                                                                                                                                                                                                                                                                                                                                                                                                                                                                                                                                                                                                                                                                                                                                                                                                                                                                                                                                                                                                                                                                                                                                                                                                                                                                                                                                                                                                                                                                                                                                                                                 | n Required?                                        | Yes I          | No x                 | If Yes, describe                                                                                                                                                                                                                                                                                                                                                                                                                                                                                                                                                                                                                                                                                                                                                                                                                                                                                                                                                                                                                                                                                                                                                                                                                                                                                                                                                                                                                                                                                                                                                                                                                                                                                                                                                                                                                                                                                                                                                                                                                                                                                                               | the Letternote                          | Text Revision: |
| Cosh or Fodoral Fund N                                                                                                                                                                                                                                                                                                                                                                                                                                                                                                                                                                                                                                                                                                                                                                                                                                                                                                                                                                                                                                                                                                                                                                                                                                                                                                                                                                                                                                                                                                                                                                                                                                                                                                                                                                                                                                                                                                                                                                                                                                                                                                                   | ' and C(                                           | OPE Fund Numb  | \/ari                | Sourgeo Cool                                                                                                                                                                                                                                                                                                                                                                                                                                                                                                                                                                                                                                                                                                                                                                                                                                                                                                                                                                                                                                                                                                                                                                                                                                                                                                                                                                                                                                                                                                                                                                                                                                                                                                                                                                                                                                                                                                                                                                                                                                                                                                                   | - Sunda                                 |                |
| Cash or Federal Fund N<br>Reappropriated Funds S                                                                                                                                                                                                                                                                                                                                                                                                                                                                                                                                                                                                                                                                                                                                                                                                                                                                                                                                                                                                                                                                                                                                                                                                                                                                                                                                                                                                                                                                                                                                                                                                                                                                                                                                                                                                                                                                                                                                                                                                                                                                                         |                                                    |                |                      | ous Sources Cast<br>: Not Applicable.                                                                                                                                                                                                                                                                                                                                                                                                                                                                                                                                                                                                                                                                                                                                                                                                                                                                                                                                                                                                                                                                                                                                                                                                                                                                                                                                                                                                                                                                                                                                                                                                                                                                                                                                                                                                                                                                                                                                                                                                                                                                                          | 1 runus                                 |                |
| Approval by OIT?                                                                                                                                                                                                                                                                                                                                                                                                                                                                                                                                                                                                                                                                                                                                                                                                                                                                                                                                                                                                                                                                                                                                                                                                                                                                                                                                                                                                                                                                                                                                                                                                                                                                                                                                                                                                                                                                                                                                                                                                                                                                                                                         | 300100; wj                                         |                |                      | Required x                                                                                                                                                                                                                                                                                                                                                                                                                                                                                                                                                                                                                                                                                                                                                                                                                                                                                                                                                                                                                                                                                                                                                                                                                                                                                                                                                                                                                                                                                                                                                                                                                                                                                                                                                                                                                                                                                                                                                                                                                                                                                                                     |                                         |                |
| Schedule 13s from Affect                                                                                                                                                                                                                                                                                                                                                                                                                                                                                                                                                                                                                                                                                                                                                                                                                                                                                                                                                                                                                                                                                                                                                                                                                                                                                                                                                                                                                                                                                                                                                                                                                                                                                                                                                                                                                                                                                                                                                                                                                                                                                                                 | cted Departn                                       |                | pplicable.           | - Company of the Comp |                                         |                |