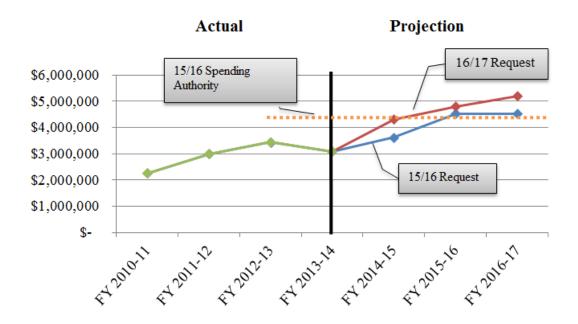

| <del>     julius and the second and the </del> | r dina r                                           |                | EV 2048 47           | Budant Cuala                                                                                                                                                                                                                                                                                                                                                                                                                                                                                                                                                                                                                                                                                                                                                                                                                                                                                                                                                                                                                                                                                                                                                                                                                                                                                                                                                                                                                                                                                                                                                                                                                                                                                                                                                                                                                                                                                                                                                                                                                                                                                                                   |                                         |                |
|------------------------------------------------------------------------------------------------------------------------------------------------------------------------------------------------------------------------------------------------------------------------------------------------------------------------------------------------------------------------------------------------------------------------------------------------------------------------------------------------------------------------------------------------------------------------------------------------------------------------------------------------------------------------------------------------------------------------------------------------------------------------------------------------------------------------------------------------------------------------------------------------------------------------------------------------------------------------------------------------------------------------------------------------------------------------------------------------------------------------------------------------------------------------------------------------------------------------------------------------------------------------------------------------------------------------------------------------------------------------------------------------------------------------------------------------------------------------------------------------------------------------------------------------------------------------------------------------------------------------------------------------------------------------------------------------------------------------------------------------------------------------------------------------------------------------------------------------------------------------------------------------------------------------------------------------------------------------------------------------------------------------------------------------------------------------------------------------------------------------------------------|----------------------------------------------------|----------------|----------------------|--------------------------------------------------------------------------------------------------------------------------------------------------------------------------------------------------------------------------------------------------------------------------------------------------------------------------------------------------------------------------------------------------------------------------------------------------------------------------------------------------------------------------------------------------------------------------------------------------------------------------------------------------------------------------------------------------------------------------------------------------------------------------------------------------------------------------------------------------------------------------------------------------------------------------------------------------------------------------------------------------------------------------------------------------------------------------------------------------------------------------------------------------------------------------------------------------------------------------------------------------------------------------------------------------------------------------------------------------------------------------------------------------------------------------------------------------------------------------------------------------------------------------------------------------------------------------------------------------------------------------------------------------------------------------------------------------------------------------------------------------------------------------------------------------------------------------------------------------------------------------------------------------------------------------------------------------------------------------------------------------------------------------------------------------------------------------------------------------------------------------------|-----------------------------------------|----------------|
|                                                                                                                                                                                                                                                                                                                                                                                                                                                                                                                                                                                                                                                                                                                                                                                                                                                                                                                                                                                                                                                                                                                                                                                                                                                                                                                                                                                                                                                                                                                                                                                                                                                                                                                                                                                                                                                                                                                                                                                                                                                                                                                                          |                                                    | (equest for un | 3 F 1 ZU 10-11       | Budget Cycle                                                                                                                                                                                                                                                                                                                                                                                                                                                                                                                                                                                                                                                                                                                                                                                                                                                                                                                                                                                                                                                                                                                                                                                                                                                                                                                                                                                                                                                                                                                                                                                                                                                                                                                                                                                                                                                                                                                                                                                                                                                                                                                   | <del></del>                             |                |
| Department of Reve                                                                                                                                                                                                                                                                                                                                                                                                                                                                                                                                                                                                                                                                                                                                                                                                                                                                                                                                                                                                                                                                                                                                                                                                                                                                                                                                                                                                                                                                                                                                                                                                                                                                                                                                                                                                                                                                                                                                                                                                                                                                                                                       | nue                                                |                |                      |                                                                                                                                                                                                                                                                                                                                                                                                                                                                                                                                                                                                                                                                                                                                                                                                                                                                                                                                                                                                                                                                                                                                                                                                                                                                                                                                                                                                                                                                                                                                                                                                                                                                                                                                                                                                                                                                                                                                                                                                                                                                                                                                |                                         |                |
| Request Title                                                                                                                                                                                                                                                                                                                                                                                                                                                                                                                                                                                                                                                                                                                                                                                                                                                                                                                                                                                                                                                                                                                                                                                                                                                                                                                                                                                                                                                                                                                                                                                                                                                                                                                                                                                                                                                                                                                                                                                                                                                                                                                            |                                                    |                |                      |                                                                                                                                                                                                                                                                                                                                                                                                                                                                                                                                                                                                                                                                                                                                                                                                                                                                                                                                                                                                                                                                                                                                                                                                                                                                                                                                                                                                                                                                                                                                                                                                                                                                                                                                                                                                                                                                                                                                                                                                                                                                                                                                |                                         | <del></del>    |
|                                                                                                                                                                                                                                                                                                                                                                                                                                                                                                                                                                                                                                                                                                                                                                                                                                                                                                                                                                                                                                                                                                                                                                                                                                                                                                                                                                                                                                                                                                                                                                                                                                                                                                                                                                                                                                                                                                                                                                                                                                                                                                                                          | NP-01 Re                                           | esources for A | <u>\dministrativ</u> | e Courts                                                                                                                                                                                                                                                                                                                                                                                                                                                                                                                                                                                                                                                                                                                                                                                                                                                                                                                                                                                                                                                                                                                                                                                                                                                                                                                                                                                                                                                                                                                                                                                                                                                                                                                                                                                                                                                                                                                                                                                                                                                                                                                       | *************************************** |                |
|                                                                                                                                                                                                                                                                                                                                                                                                                                                                                                                                                                                                                                                                                                                                                                                                                                                                                                                                                                                                                                                                                                                                                                                                                                                                                                                                                                                                                                                                                                                                                                                                                                                                                                                                                                                                                                                                                                                                                                                                                                                                                                                                          | £.,                                                | 1 1            | e à.                 | Sup                                                                                                                                                                                                                                                                                                                                                                                                                                                                                                                                                                                                                                                                                                                                                                                                                                                                                                                                                                                                                                                                                                                                                                                                                                                                                                                                                                                                                                                                                                                                                                                                                                                                                                                                                                                                                                                                                                                                                                                                                                                                                                                            | plemental FY 2                          | 2015-16        |
| Dept. Approval By:                                                                                                                                                                                                                                                                                                                                                                                                                                                                                                                                                                                                                                                                                                                                                                                                                                                                                                                                                                                                                                                                                                                                                                                                                                                                                                                                                                                                                                                                                                                                                                                                                                                                                                                                                                                                                                                                                                                                                                                                                                                                                                                       | Douba                                              | IN JOAL        |                      | X Change                                                                                                                                                                                                                                                                                                                                                                                                                                                                                                                                                                                                                                                                                                                                                                                                                                                                                                                                                                                                                                                                                                                                                                                                                                                                                                                                                                                                                                                                                                                                                                                                                                                                                                                                                                                                                                                                                                                                                                                                                                                                                                                       | e Request FY 2                          | 2016-17        |
|                                                                                                                                                                                                                                                                                                                                                                                                                                                                                                                                                                                                                                                                                                                                                                                                                                                                                                                                                                                                                                                                                                                                                                                                                                                                                                                                                                                                                                                                                                                                                                                                                                                                                                                                                                                                                                                                                                                                                                                                                                                                                                                                          | <del></del>                                        |                |                      | Base F                                                                                                                                                                                                                                                                                                                                                                                                                                                                                                                                                                                                                                                                                                                                                                                                                                                                                                                                                                                                                                                                                                                                                                                                                                                                                                                                                                                                                                                                                                                                                                                                                                                                                                                                                                                                                                                                                                                                                                                                                                                                                                                         | Reduction FY 2                          | 2016-17        |
| OSPB Approval By:                                                                                                                                                                                                                                                                                                                                                                                                                                                                                                                                                                                                                                                                                                                                                                                                                                                                                                                                                                                                                                                                                                                                                                                                                                                                                                                                                                                                                                                                                                                                                                                                                                                                                                                                                                                                                                                                                                                                                                                                                                                                                                                        | <u>uf M.</u>                                       | <u>Mell</u>    | 10/30/15             | Budget An                                                                                                                                                                                                                                                                                                                                                                                                                                                                                                                                                                                                                                                                                                                                                                                                                                                                                                                                                                                                                                                                                                                                                                                                                                                                                                                                                                                                                                                                                                                                                                                                                                                                                                                                                                                                                                                                                                                                                                                                                                                                                                                      | nendment FY 2                           | 2016-17        |
| E & A MANUS ENGINE STEE STEE ST.                                                                                                                                                                                                                                                                                                                                                                                                                                                                                                                                                                                                                                                                                                                                                                                                                                                                                                                                                                                                                                                                                                                                                                                                                                                                                                                                                                                                                                                                                                                                                                                                                                                                                                                                                                                                                                                                                                                                                                                                                                                                                                         |                                                    | FY 201         | 15-16                | FY 20                                                                                                                                                                                                                                                                                                                                                                                                                                                                                                                                                                                                                                                                                                                                                                                                                                                                                                                                                                                                                                                                                                                                                                                                                                                                                                                                                                                                                                                                                                                                                                                                                                                                                                                                                                                                                                                                                                                                                                                                                                                                                                                          |                                         | FY 2017-18     |
| Summary<br>Information                                                                                                                                                                                                                                                                                                                                                                                                                                                                                                                                                                                                                                                                                                                                                                                                                                                                                                                                                                                                                                                                                                                                                                                                                                                                                                                                                                                                                                                                                                                                                                                                                                                                                                                                                                                                                                                                                                                                                                                                                                                                                                                   | د سد اسو                                           | Initial        | Supplemental         |                                                                                                                                                                                                                                                                                                                                                                                                                                                                                                                                                                                                                                                                                                                                                                                                                                                                                                                                                                                                                                                                                                                                                                                                                                                                                                                                                                                                                                                                                                                                                                                                                                                                                                                                                                                                                                                                                                                                                                                                                                                                                                                                | Change                                  |                |
| Mormation                                                                                                                                                                                                                                                                                                                                                                                                                                                                                                                                                                                                                                                                                                                                                                                                                                                                                                                                                                                                                                                                                                                                                                                                                                                                                                                                                                                                                                                                                                                                                                                                                                                                                                                                                                                                                                                                                                                                                                                                                                                                                                                                | Funa_                                              | Appropriation  | Request              | Base Request                                                                                                                                                                                                                                                                                                                                                                                                                                                                                                                                                                                                                                                                                                                                                                                                                                                                                                                                                                                                                                                                                                                                                                                                                                                                                                                                                                                                                                                                                                                                                                                                                                                                                                                                                                                                                                                                                                                                                                                                                                                                                                                   | Request                                 | Continuation   |
|                                                                                                                                                                                                                                                                                                                                                                                                                                                                                                                                                                                                                                                                                                                                                                                                                                                                                                                                                                                                                                                                                                                                                                                                                                                                                                                                                                                                                                                                                                                                                                                                                                                                                                                                                                                                                                                                                                                                                                                                                                                                                                                                          | Total                                              | \$8,063        | \$0                  | \$8,470                                                                                                                                                                                                                                                                                                                                                                                                                                                                                                                                                                                                                                                                                                                                                                                                                                                                                                                                                                                                                                                                                                                                                                                                                                                                                                                                                                                                                                                                                                                                                                                                                                                                                                                                                                                                                                                                                                                                                                                                                                                                                                                        | \$533                                   | \$533          |
| - · - * * * * * * * * * * * * * * * * *                                                                                                                                                                                                                                                                                                                                                                                                                                                                                                                                                                                                                                                                                                                                                                                                                                                                                                                                                                                                                                                                                                                                                                                                                                                                                                                                                                                                                                                                                                                                                                                                                                                                                                                                                                                                                                                                                                                                                                                                                                                                                                  | FTE                                                | 0.0            | 0.0                  |                                                                                                                                                                                                                                                                                                                                                                                                                                                                                                                                                                                                                                                                                                                                                                                                                                                                                                                                                                                                                                                                                                                                                                                                                                                                                                                                                                                                                                                                                                                                                                                                                                                                                                                                                                                                                                                                                                                                                                                                                                                                                                                                | 0.0                                     | •              |
| Total of All Line<br>Items Impacted by                                                                                                                                                                                                                                                                                                                                                                                                                                                                                                                                                                                                                                                                                                                                                                                                                                                                                                                                                                                                                                                                                                                                                                                                                                                                                                                                                                                                                                                                                                                                                                                                                                                                                                                                                                                                                                                                                                                                                                                                                                                                                                   | GF                                                 | \$0            | \$0                  | \$0                                                                                                                                                                                                                                                                                                                                                                                                                                                                                                                                                                                                                                                                                                                                                                                                                                                                                                                                                                                                                                                                                                                                                                                                                                                                                                                                                                                                                                                                                                                                                                                                                                                                                                                                                                                                                                                                                                                                                                                                                                                                                                                            | \$0                                     | \$0            |
| Change Request                                                                                                                                                                                                                                                                                                                                                                                                                                                                                                                                                                                                                                                                                                                                                                                                                                                                                                                                                                                                                                                                                                                                                                                                                                                                                                                                                                                                                                                                                                                                                                                                                                                                                                                                                                                                                                                                                                                                                                                                                                                                                                                           | CF                                                 | \$8,063        | \$0                  | \$8,470                                                                                                                                                                                                                                                                                                                                                                                                                                                                                                                                                                                                                                                                                                                                                                                                                                                                                                                                                                                                                                                                                                                                                                                                                                                                                                                                                                                                                                                                                                                                                                                                                                                                                                                                                                                                                                                                                                                                                                                                                                                                                                                        | \$533                                   | \$533          |
| Account of the second                                                                                                                                                                                                                                                                                                                                                                                                                                                                                                                                                                                                                                                                                                                                                                                                                                                                                                                                                                                                                                                                                                                                                                                                                                                                                                                                                                                                                                                                                                                                                                                                                                                                                                                                                                                                                                                                                                                                                                                                                                                                                                                    | RF                                                 | \$0            | \$0                  | \$0                                                                                                                                                                                                                                                                                                                                                                                                                                                                                                                                                                                                                                                                                                                                                                                                                                                                                                                                                                                                                                                                                                                                                                                                                                                                                                                                                                                                                                                                                                                                                                                                                                                                                                                                                                                                                                                                                                                                                                                                                                                                                                                            | \$0                                     | \$0            |
|                                                                                                                                                                                                                                                                                                                                                                                                                                                                                                                                                                                                                                                                                                                                                                                                                                                                                                                                                                                                                                                                                                                                                                                                                                                                                                                                                                                                                                                                                                                                                                                                                                                                                                                                                                                                                                                                                                                                                                                                                                                                                                                                          | FF                                                 | \$0            | \$0                  | \$0                                                                                                                                                                                                                                                                                                                                                                                                                                                                                                                                                                                                                                                                                                                                                                                                                                                                                                                                                                                                                                                                                                                                                                                                                                                                                                                                                                                                                                                                                                                                                                                                                                                                                                                                                                                                                                                                                                                                                                                                                                                                                                                            | \$0                                     | \$0            |
| 5 = BA                                                                                                                                                                                                                                                                                                                                                                                                                                                                                                                                                                                                                                                                                                                                                                                                                                                                                                                                                                                                                                                                                                                                                                                                                                                                                                                                                                                                                                                                                                                                                                                                                                                                                                                                                                                                                                                                                                                                                                                                                                                                                                                                   | <del>(1-1-1-1-1-1-1-1-1-1-1-1-1-1-1-1-1-1-1-</del> | FY 201         | 15-16                | FY 201                                                                                                                                                                                                                                                                                                                                                                                                                                                                                                                                                                                                                                                                                                                                                                                                                                                                                                                                                                                                                                                                                                                                                                                                                                                                                                                                                                                                                                                                                                                                                                                                                                                                                                                                                                                                                                                                                                                                                                                                                                                                                                                         | 16-17                                   | FY 2017-18     |
| Line Item                                                                                                                                                                                                                                                                                                                                                                                                                                                                                                                                                                                                                                                                                                                                                                                                                                                                                                                                                                                                                                                                                                                                                                                                                                                                                                                                                                                                                                                                                                                                                                                                                                                                                                                                                                                                                                                                                                                                                                                                                                                                                                                                | _                                                  | Initial        | Supplemental         |                                                                                                                                                                                                                                                                                                                                                                                                                                                                                                                                                                                                                                                                                                                                                                                                                                                                                                                                                                                                                                                                                                                                                                                                                                                                                                                                                                                                                                                                                                                                                                                                                                                                                                                                                                                                                                                                                                                                                                                                                                                                                                                                | Change                                  |                |
| Information                                                                                                                                                                                                                                                                                                                                                                                                                                                                                                                                                                                                                                                                                                                                                                                                                                                                                                                                                                                                                                                                                                                                                                                                                                                                                                                                                                                                                                                                                                                                                                                                                                                                                                                                                                                                                                                                                                                                                                                                                                                                                                                              | Fund                                               | Appropriation  | Request              | Base Request                                                                                                                                                                                                                                                                                                                                                                                                                                                                                                                                                                                                                                                                                                                                                                                                                                                                                                                                                                                                                                                                                                                                                                                                                                                                                                                                                                                                                                                                                                                                                                                                                                                                                                                                                                                                                                                                                                                                                                                                                                                                                                                   | Request                                 | Continuation   |
| 180000000000000000000000000000000000000                                                                                                                                                                                                                                                                                                                                                                                                                                                                                                                                                                                                                                                                                                                                                                                                                                                                                                                                                                                                                                                                                                                                                                                                                                                                                                                                                                                                                                                                                                                                                                                                                                                                                                                                                                                                                                                                                                                                                                                                                                                                                                  | Total                                              | \$8,063        | \$ \$0               | \$8,470                                                                                                                                                                                                                                                                                                                                                                                                                                                                                                                                                                                                                                                                                                                                                                                                                                                                                                                                                                                                                                                                                                                                                                                                                                                                                                                                                                                                                                                                                                                                                                                                                                                                                                                                                                                                                                                                                                                                                                                                                                                                                                                        | \$533                                   | \$533          |
|                                                                                                                                                                                                                                                                                                                                                                                                                                                                                                                                                                                                                                                                                                                                                                                                                                                                                                                                                                                                                                                                                                                                                                                                                                                                                                                                                                                                                                                                                                                                                                                                                                                                                                                                                                                                                                                                                                                                                                                                                                                                                                                                          | FTE                                                | 0.0            | 0,0                  | 0.0                                                                                                                                                                                                                                                                                                                                                                                                                                                                                                                                                                                                                                                                                                                                                                                                                                                                                                                                                                                                                                                                                                                                                                                                                                                                                                                                                                                                                                                                                                                                                                                                                                                                                                                                                                                                                                                                                                                                                                                                                                                                                                                            | 0.0                                     | 0.0            |
| 01. Executive                                                                                                                                                                                                                                                                                                                                                                                                                                                                                                                                                                                                                                                                                                                                                                                                                                                                                                                                                                                                                                                                                                                                                                                                                                                                                                                                                                                                                                                                                                                                                                                                                                                                                                                                                                                                                                                                                                                                                                                                                                                                                                                            | GF                                                 | \$0            | \$0                  | \$0                                                                                                                                                                                                                                                                                                                                                                                                                                                                                                                                                                                                                                                                                                                                                                                                                                                                                                                                                                                                                                                                                                                                                                                                                                                                                                                                                                                                                                                                                                                                                                                                                                                                                                                                                                                                                                                                                                                                                                                                                                                                                                                            | \$0                                     | \$0            |
| Director's Office -<br>Administrative Law                                                                                                                                                                                                                                                                                                                                                                                                                                                                                                                                                                                                                                                                                                                                                                                                                                                                                                                                                                                                                                                                                                                                                                                                                                                                                                                                                                                                                                                                                                                                                                                                                                                                                                                                                                                                                                                                                                                                                                                                                                                                                                | CF                                                 | \$8,063        | 3 \$0                | \$8,470                                                                                                                                                                                                                                                                                                                                                                                                                                                                                                                                                                                                                                                                                                                                                                                                                                                                                                                                                                                                                                                                                                                                                                                                                                                                                                                                                                                                                                                                                                                                                                                                                                                                                                                                                                                                                                                                                                                                                                                                                                                                                                                        | \$533                                   | \$533          |
| Judge Services                                                                                                                                                                                                                                                                                                                                                                                                                                                                                                                                                                                                                                                                                                                                                                                                                                                                                                                                                                                                                                                                                                                                                                                                                                                                                                                                                                                                                                                                                                                                                                                                                                                                                                                                                                                                                                                                                                                                                                                                                                                                                                                           | RF                                                 | \$0            | 50                   | \$0                                                                                                                                                                                                                                                                                                                                                                                                                                                                                                                                                                                                                                                                                                                                                                                                                                                                                                                                                                                                                                                                                                                                                                                                                                                                                                                                                                                                                                                                                                                                                                                                                                                                                                                                                                                                                                                                                                                                                                                                                                                                                                                            | \$0                                     | \$0            |
|                                                                                                                                                                                                                                                                                                                                                                                                                                                                                                                                                                                                                                                                                                                                                                                                                                                                                                                                                                                                                                                                                                                                                                                                                                                                                                                                                                                                                                                                                                                                                                                                                                                                                                                                                                                                                                                                                                                                                                                                                                                                                                                                          | FF                                                 | \$0            | 50                   | \$0                                                                                                                                                                                                                                                                                                                                                                                                                                                                                                                                                                                                                                                                                                                                                                                                                                                                                                                                                                                                                                                                                                                                                                                                                                                                                                                                                                                                                                                                                                                                                                                                                                                                                                                                                                                                                                                                                                                                                                                                                                                                                                                            | \$0                                     | \$0            |
| Letternote Text Revision                                                                                                                                                                                                                                                                                                                                                                                                                                                                                                                                                                                                                                                                                                                                                                                                                                                                                                                                                                                                                                                                                                                                                                                                                                                                                                                                                                                                                                                                                                                                                                                                                                                                                                                                                                                                                                                                                                                                                                                                                                                                                                                 | n Required?                                        | Yes I          | No x                 | If Yes, describe                                                                                                                                                                                                                                                                                                                                                                                                                                                                                                                                                                                                                                                                                                                                                                                                                                                                                                                                                                                                                                                                                                                                                                                                                                                                                                                                                                                                                                                                                                                                                                                                                                                                                                                                                                                                                                                                                                                                                                                                                                                                                                               | the Letternote                          | Text Revision: |
| Cosh or Fodoral Fund N                                                                                                                                                                                                                                                                                                                                                                                                                                                                                                                                                                                                                                                                                                                                                                                                                                                                                                                                                                                                                                                                                                                                                                                                                                                                                                                                                                                                                                                                                                                                                                                                                                                                                                                                                                                                                                                                                                                                                                                                                                                                                                                   | ' and C(                                           | OPE Fund Numb  | \/ari                | Sourgeo Cool                                                                                                                                                                                                                                                                                                                                                                                                                                                                                                                                                                                                                                                                                                                                                                                                                                                                                                                                                                                                                                                                                                                                                                                                                                                                                                                                                                                                                                                                                                                                                                                                                                                                                                                                                                                                                                                                                                                                                                                                                                                                                                                   | - Sunda                                 |                |
| Cash or Federal Fund N<br>Reappropriated Funds S                                                                                                                                                                                                                                                                                                                                                                                                                                                                                                                                                                                                                                                                                                                                                                                                                                                                                                                                                                                                                                                                                                                                                                                                                                                                                                                                                                                                                                                                                                                                                                                                                                                                                                                                                                                                                                                                                                                                                                                                                                                                                         |                                                    |                |                      | ous Sources Cast<br>: Not Applicable.                                                                                                                                                                                                                                                                                                                                                                                                                                                                                                                                                                                                                                                                                                                                                                                                                                                                                                                                                                                                                                                                                                                                                                                                                                                                                                                                                                                                                                                                                                                                                                                                                                                                                                                                                                                                                                                                                                                                                                                                                                                                                          | 1 runus                                 |                |
| Approval by OIT?                                                                                                                                                                                                                                                                                                                                                                                                                                                                                                                                                                                                                                                                                                                                                                                                                                                                                                                                                                                                                                                                                                                                                                                                                                                                                                                                                                                                                                                                                                                                                                                                                                                                                                                                                                                                                                                                                                                                                                                                                                                                                                                         | 300100; wj                                         |                |                      | Required x                                                                                                                                                                                                                                                                                                                                                                                                                                                                                                                                                                                                                                                                                                                                                                                                                                                                                                                                                                                                                                                                                                                                                                                                                                                                                                                                                                                                                                                                                                                                                                                                                                                                                                                                                                                                                                                                                                                                                                                                                                                                                                                     |                                         |                |
| Schedule 13s from Affect                                                                                                                                                                                                                                                                                                                                                                                                                                                                                                                                                                                                                                                                                                                                                                                                                                                                                                                                                                                                                                                                                                                                                                                                                                                                                                                                                                                                                                                                                                                                                                                                                                                                                                                                                                                                                                                                                                                                                                                                                                                                                                                 | cted Departn                                       |                | pplicable.           | - Company of the Comp |                                         |                |