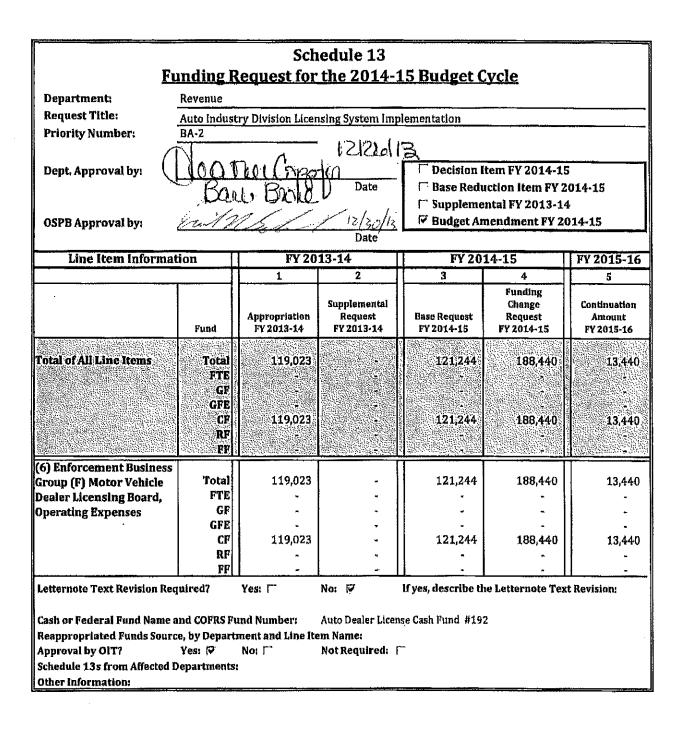

## COLORADO

Department of Revenue

John W. Hickenlooper Governor

> Barbara Brohl Executive Director

FY 2014-15 Budget Amendment Request | January 2, 2014

Department Priority: BA-2 Request Detail: Auto Industry Division Licensing System Implementation

| Summary of Incremental Funding Change<br>for FY 2014-15                                                      | Total Funds | Cash Fund |
|--------------------------------------------------------------------------------------------------------------|-------------|-----------|
| Auto Industry Division Licensing System<br>Implementation                                                    | \$188,440   | \$188,440 |
|                                                                                                              |             | ······    |
| Summary of Incremental Funding Change                                                                        | Total Funds | Cash Fund |
| Summary of Incremental Funding Change<br>for FY 2015-16 and beyond   Auto Industry Division Licensing System | Total Funds | Cash Fund |

#### Proposed Solution:

The Department requests \$188,440 from the Auto Dealer License Cash Fund in FY 2014-15 and \$13,440 each year thereafter, to implement and maintain an integrated licensing, accounting, and imaging software system, which is developed by System Automation and called License 2000/MyLicense Office. The FY 2014-15 request includes an estimated one-time cost of \$175,000 for system implementation and an ongoing cost of \$13,440 for annual system maintenance and support.