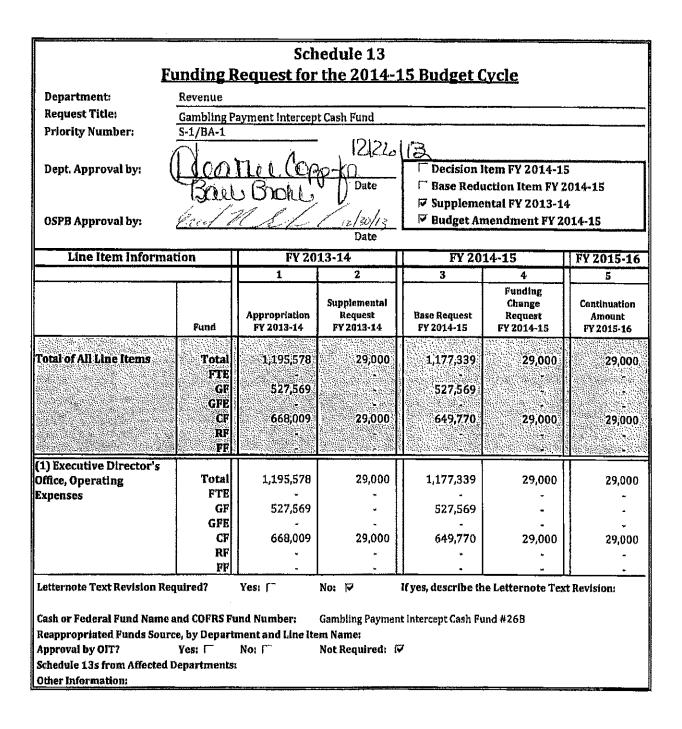

## COLORADO

Department of Revenue

John W. Hickenlooper Governor

> Barbara Brohl Executive Director

FY 2013-14 Supplemental/FY 2014-15 Budget Amendment Request | January 2, 2014

| Department Priority: S-1/BA-1<br>Request Detail: Gambling Payment Intercept Cash Fund |
|---------------------------------------------------------------------------------------|
|                                                                                       |

| Summary of Incremental Funding Change<br>for FY 2013-14 and thereafter | Total Funds | General Fund | Cash Fund |  |
|------------------------------------------------------------------------|-------------|--------------|-----------|--|
| Gambling Payment Intercept Cash Fund                                   | \$29,000    | \$0          | \$29,000  |  |

#### **Proposed Solution:**

The Department requests spending authority of \$29,000 Cash Funds from the Gambling Payment Intercept Cash Fund in FY 2013-14 and each year thereafter for the direct and indirect costs associated with the administration of the Gambling Payment Intercept Act pursuant to Section 24-35-605.5 (2) (b) (II), C.R.S.

#### Assumptions and Calculations:

The FY 2011-12 Gambling Payment Intercept Cash Fund (fund 26B) balance was \$8,775, and the FY 2012-13 fund balance was \$11,350. As of October 31, 2013, the fund balance is \$23,054. Assuming there are 30 intercepts (an average of actual intercepts from July-October) each month for the remainder of the fiscal year, the Department estimates the year-end fund balance will total \$29,054.

|                    | Schedule 11<br>Department of Revenue<br>Summary of FY 2013-14 Supplemental Requests |         |     |       |         |      |    |    |  |
|--------------------|-------------------------------------------------------------------------------------|---------|-----|-------|---------|------|----|----|--|
| Priority<br>Number | Title                                                                               | Total   | FTE | GF    | CF      | HUTF | RF | FF |  |
| Supplementa        |                                                                                     |         |     |       |         |      |    |    |  |
| S-1/BA-1           | Gambling Payment Intercept Cash Fund                                                | 29,000  |     |       | 29,000  |      |    | -  |  |
| Subtotal           |                                                                                     | 29,000  | 0.0 | -     | 29,000  | -    | -  | -  |  |
| Non-Prioritiz      | ed Statewide Supplemental Requests                                                  |         |     |       |         |      |    |    |  |
| NP-1               | Annual Fleet Supplemental True-Up                                                   | (1,672) |     | (391) | (1,281) |      |    |    |  |
| NP-2               | Youth Marijuana Education Campaign                                                  | 250,000 |     |       | 250,000 |      |    |    |  |
| Subtotal           |                                                                                     | 248,328 |     | (391) | 248,719 | -    | -  | -  |  |
| TOTAL              |                                                                                     | 277,328 | 0.0 | (391) | 277,719 | -    | -  | -  |  |