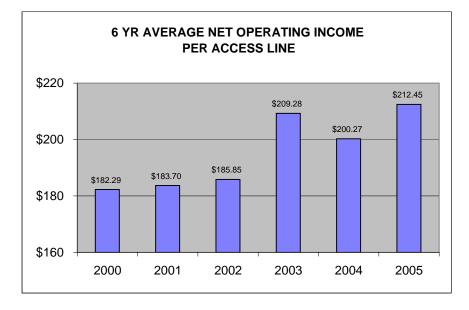

#### TABLE OF CONTENTS

| OPERATIONAL STATISTICS – INDUSTRY                            | 1  |
|--------------------------------------------------------------|----|
| FINANCIAL STATISTICS – INDUSTRY                              | 4  |
| APP A: GRAPHICAL ANALYSIS OF AVERAGE OPERATIONAL STATISTICS  | 7  |
| APP B: GRAPHICAL ANALYSIS OF AVERAGE FINANCIAL STATISTICS    | 9  |
| APP C: OPERATIONAL STATISTICS – 10 YEAR COMPARISON FOR ILECS | 10 |
| APP D: FINANCIAL STATISTICS – 10 YEAR COMPARISON FOR ILECS   | 38 |
| APP E: BUSINESS RATE COMPARISON                              | 66 |
| APP F: RESIDENTIAL RATE COMPARISON                           | 69 |
| APP G: ACCESS MINUTES 2005 VS. 2004                          | 72 |
| APP H: EXPENSES AS PERCENTAGE OF TOTAL OPERATING EXPENSES    | 76 |
| APP I: OPERATING EXPENSES PER ACCESS LINE                    | 77 |
| APP J: REVENUES BY CATEGORY                                  | 78 |