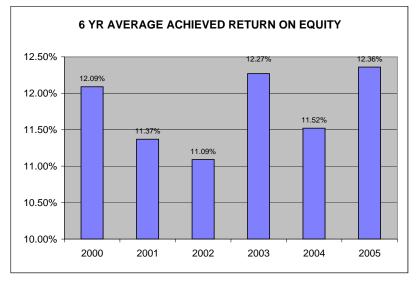

#### TABLE OF CONTENTS

| OPERATIONAL STATISTICS – INDUSTRY                            | 1  |
|--------------------------------------------------------------|----|
| FINANCIAL STATISTICS – INDUSTRY                              | 4  |
| APP A: GRAPHICAL ANALYSIS OF AVERAGE OPERATIONAL STATISTICS  | 7  |
| APP B: GRAPHICAL ANALYSIS OF AVERAGE FINANCIAL STATISTICS    | 9  |
| APP C: OPERATIONAL STATISTICS – 10 YEAR COMPARISON FOR ILECS | 10 |
| APP D: FINANCIAL STATISTICS – 10 YEAR COMPARISON FOR ILECS   | 38 |
| APP E: BUSINESS RATE COMPARISON                              | 66 |
| APP F: RESIDENTIAL RATE COMPARISON                           | 69 |
| APP G: ACCESS MINUTES 2005 VS. 2004                          | 72 |
| APP H: EXPENSES AS PERCENTAGE OF TOTAL OPERATING EXPENSES    | 76 |
| APP I: OPERATING EXPENSES PER ACCESS LINE                    | 77 |
| APP J: REVENUES BY CATEGORY                                  | 78 |