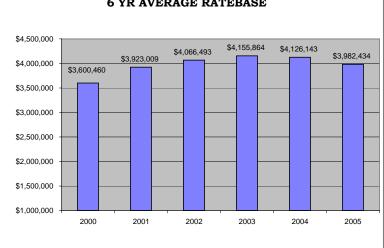

#### TABLE OF CONTENTS

| OPERATIONAL STATISTICS – INDUSTRY                            | 1  |
|--------------------------------------------------------------|----|
| FINANCIAL STATISTICS – INDUSTRY                              | 4  |
| APP A: GRAPHICAL ANALYSIS OF AVERAGE OPERATIONAL STATISTICS  | 7  |
| APP B: GRAPHICAL ANALYSIS OF AVERAGE FINANCIAL STATISTICS    | 9  |
| APP C: OPERATIONAL STATISTICS – 10 YEAR COMPARISON FOR ILECS | 10 |
| APP D: FINANCIAL STATISTICS – 10 YEAR COMPARISON FOR ILECS   | 38 |
| APP E: BUSINESS RATE COMPARISON                              | 66 |
| APP F: RESIDENTIAL RATE COMPARISON                           | 69 |
| APP G: ACCESS MINUTES 2005 VS. 2004                          | 72 |
| APP H: EXPENSES AS PERCENTAGE OF TOTAL OPERATING EXPENSES    | 76 |
| APP I: OPERATING EXPENSES PER ACCESS LINE                    | 77 |
| APP J: REVENUES BY CATEGORY                                  | 78 |