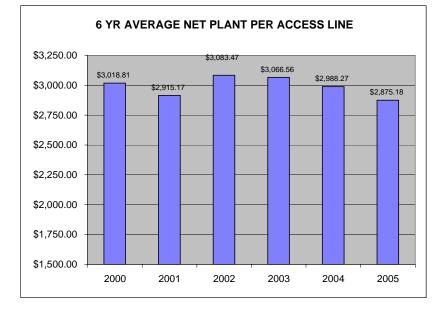

#### TABLE OF CONTENTS

| OPERATIONAL STATISTICS – INDUSTRY                            | 1  |
|--------------------------------------------------------------|----|
| FINANCIAL STATISTICS – INDUSTRY                              | 4  |
| APP A: GRAPHICAL ANALYSIS OF AVERAGE OPERATIONAL STATISTICS  | 7  |
| APP B: GRAPHICAL ANALYSIS OF AVERAGE FINANCIAL STATISTICS    | 9  |
| APP C: OPERATIONAL STATISTICS – 10 YEAR COMPARISON FOR ILECS | 10 |
| APP D: FINANCIAL STATISTICS – 10 YEAR COMPARISON FOR ILECS   | 38 |
| APP E: BUSINESS RATE COMPARISON                              | 66 |
| APP F: RESIDENTIAL RATE COMPARISON                           | 69 |
| APP G: ACCESS MINUTES 2005 VS. 2004                          | 72 |
| APP H: EXPENSES AS PERCENTAGE OF TOTAL OPERATING EXPENSES    | 76 |
| APP I: OPERATING EXPENSES PER ACCESS LINE                    | 77 |
| APP J: REVENUES BY CATEGORY                                  | 78 |