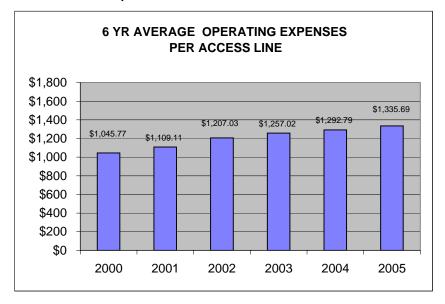

#### TABLE OF CONTENTS

| OPERATIONAL STATISTICS – INDUSTRY                            | 1  |
|--------------------------------------------------------------|----|
| FINANCIAL STATISTICS – INDUSTRY                              | 4  |
| APP A: GRAPHICAL ANALYSIS OF AVERAGE OPERATIONAL STATISTICS  | 7  |
| APP B: GRAPHICAL ANALYSIS OF AVERAGE FINANCIAL STATISTICS    | 9  |
| APP C: OPERATIONAL STATISTICS – 10 YEAR COMPARISON FOR ILECS | 10 |
| APP D: FINANCIAL STATISTICS – 10 YEAR COMPARISON FOR ILECS   | 38 |
| APP E: BUSINESS RATE COMPARISON                              | 66 |
| APP F: RESIDENTIAL RATE COMPARISON                           | 69 |
| APP G: ACCESS MINUTES 2005 VS. 2004                          | 72 |
| APP H: EXPENSES AS PERCENTAGE OF TOTAL OPERATING EXPENSES    | 76 |
| APP I: OPERATING EXPENSES PER ACCESS LINE                    | 77 |
| APP J: REVENUES BY CATEGORY                                  | 78 |