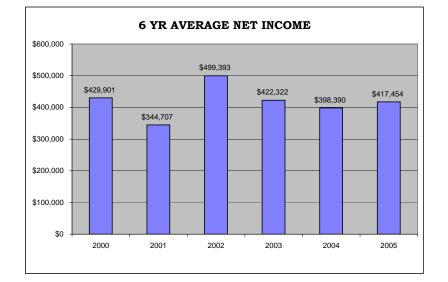

rporate Operations Expense as % of Total      | 30.98      | 44.52                       | 24.21      | 27.51           | 33.26            | 36.14                 | 58.96                      | 29.74      | 12.27      |
| TOTAL OPERATING EXPENSES (Total)                | 100.00%    | 100.00%                     | 100.00%    | 100.00%         | 100.00%          | 100.00%               | 100.00%                    | 100.00%    | 100.00%    |
|                                                 |            |                             |            |                 |                  |                       |                            |            |            |

APPENDIX A: 2005 ILEC ANNUAL REPORT -**GRAPHICAL ANALYSIS OF AVERAGE OPERATIONAL STATISTICS** (EXCLUDING CENTURYTEL OF EAGLE)









#### **6 YR AVERAGE RATEBASE**

APPENDIX A: 2005 ILEC ANNUAL REPORT -GRAPHICAL ANALYSIS OF AVERAGE OPERATIONAL STATISTICS (EXCLUDING CENTURYTEL OF EAGLE)









APPENDIX B: 2005 ILEC ANNUAL REPORT -GRAPHICAL ANALYSIS OF AVERAGE FINANCIAL STATISTICS (EXCLUDING CENTURYTEL OF EAGLE)









| COMPANY NAME                                    |            |                  |                  |            | A          | GATE             |            |            |             |                |
|-------------------------------------------------|------------|------------------|------------------|------------|------------|------------------|------------|------------|-------------|----------------|
| EAR/COMPARISON                                  | 1996       | 1997             | 1998