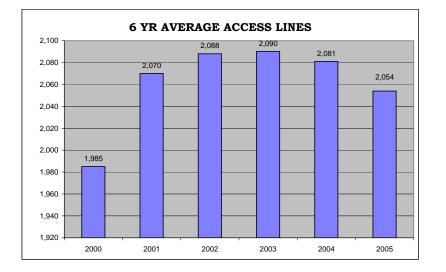

| Corporate Operations Expense as % of Total      | 30.98      | 44.52                       | 24.21      | 27.51           | 33.26            | 36.14                 | 58.96                      | 29.74      | 12.27      |
| TOTAL OPERATING EXPENSES (Total)                | 100.00%    | 100.00%                     | 100.00%    | 100.00%         | 100.00%          | 100.00%               | 100.00%                    | 100.00%    | 100.00%    |
|                                                 |            |                             |            |                 |                  |                       |                            |            |            |

APPENDIX A: 2005 ILEC ANNUAL REPORT -**GRAPHICAL ANALYSIS OF AVERAGE OPERATIONAL STATISTICS** (EXCLUDING CENTURYTEL OF EAGLE)









#### **6 YR AVERAGE RATEBASE**

APPENDIX A: 2005 ILEC ANNUAL REPORT -GRAPHICAL ANALYSIS OF AVERAGE OPERATIONAL STATISTICS (EXCLUDING CENTURYTEL OF EAGLE)









APPENDIX B: 2005 ILEC ANNUAL REPORT -GRAPHICAL ANALYSIS OF AVERAGE FINANCIAL STATISTICS (EXCLUDING CENTURYTEL OF EAGLE)









| COMPANY NAME                                    |            |                  |                  |            | A          | GATE             |            |            |             |                |
|-------------------------------------------------|------------|------------------|------------------|------------|------------|------------------|------------|------------|-------------|----------------|
| EAR/COMPARISON                                  | 1996       | 1997             | 1998