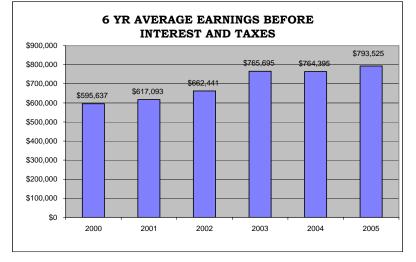

Corporate Operations Expense as % of Total      | 30.98      | 44.52                       | 24.21      | 27.51           | 33.26            | 36.14                 | 58.96                      | 29.74      | 12.27      |
| TOTAL OPERATING EXPENSES (Total)                | 100.00%    | 100.00%                     | 100.00%    | 100.00%         | 100.00%          | 100.00%               | 100.00%                    | 100.00%    | 100.00%    |
|                                                 |            |                             |            |                 |                  |                       |                            |            |            |

APPENDIX A: 2005 ILEC ANNUAL REPORT -**GRAPHICAL ANALYSIS OF AVERAGE OPERATIONAL STATISTICS** (EXCLUDING CENTURYTEL OF EAGLE)









#### **6 YR AVERAGE RATEBASE**

APPENDIX A: 2005 ILEC ANNUAL REPORT -GRAPHICAL ANALYSIS OF AVERAGE OPERATIONAL STATISTICS (EXCLUDING CENTURYTEL OF EAGLE)









APPENDIX B: 2005 ILEC ANNUAL REPORT -GRAPHICAL ANALYSIS OF AVERAGE FINANCIAL STATISTICS (EXCLUDING CENTURYTEL OF EAGLE)









| COMPANY NAME                                    |            |                  |                  |            | A          | GATE             |            |            |             |                |
|-------------------------------------------------|------------|------------------|------------------|------------|------------|------------------|------------|------------|-------------|----------------|
| EAR/COMPARISON                                  | 1996       | 1997             | 1998