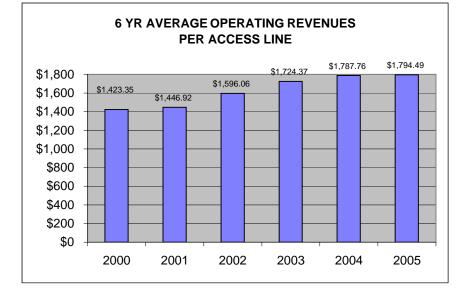

#### TABLE OF CONTENTS

| OPERATIONAL STATISTICS – INDUSTRY                            | 1  |
|--------------------------------------------------------------|----|
| FINANCIAL STATISTICS – INDUSTRY                              | 4  |
| APP A: GRAPHICAL ANALYSIS OF AVERAGE OPERATIONAL STATISTICS  | 7  |
| APP B: GRAPHICAL ANALYSIS OF AVERAGE FINANCIAL STATISTICS    | 9  |
| APP C: OPERATIONAL STATISTICS – 10 YEAR COMPARISON FOR ILECS | 10 |
| APP D: FINANCIAL STATISTICS – 10 YEAR COMPARISON FOR ILECS   | 38 |
| APP E: BUSINESS RATE COMPARISON                              | 66 |
| APP F: RESIDENTIAL RATE COMPARISON                           | 69 |
| APP G: ACCESS MINUTES 2005 VS. 2004                          | 72 |
| APP H: EXPENSES AS PERCENTAGE OF TOTAL OPERATING EXPENSES    | 76 |
| APP I: OPERATING EXPENSES PER ACCESS LINE                    | 77 |
| APP J: REVENUES BY CATEGORY                                  | 78 |