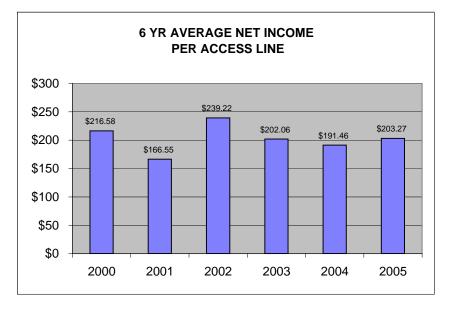

#### TABLE OF CONTENTS

| OPERATIONAL STATISTICS – INDUSTRY                            | 1  |
|--------------------------------------------------------------|----|
| FINANCIAL STATISTICS – INDUSTRY                              | 4  |
| APP A: GRAPHICAL ANALYSIS OF AVERAGE OPERATIONAL STATISTICS  | 7  |
| APP B: GRAPHICAL ANALYSIS OF AVERAGE FINANCIAL STATISTICS    | 9  |
| APP C: OPERATIONAL STATISTICS – 10 YEAR COMPARISON FOR ILECS | 10 |
| APP D: FINANCIAL STATISTICS – 10 YEAR COMPARISON FOR ILECS   | 38 |
| APP E: BUSINESS RATE COMPARISON                              | 66 |
| APP F: RESIDENTIAL RATE COMPARISON                           | 69 |
| APP G: ACCESS MINUTES 2005 VS. 2004                          | 72 |
| APP H: EXPENSES AS PERCENTAGE OF TOTAL OPERATING EXPENSES    | 76 |
| APP I: OPERATING EXPENSES PER ACCESS LINE                    | 77 |
| APP J: REVENUES BY CATEGORY                                  | 78 |