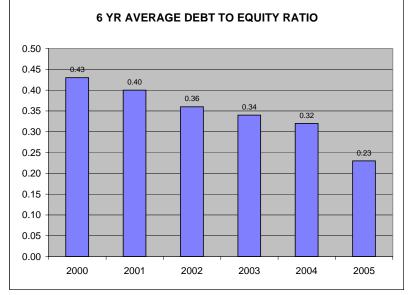

#### TABLE OF CONTENTS

| OPERATIONAL STATISTICS – INDUSTRY                            | 1  |
|--------------------------------------------------------------|----|
| FINANCIAL STATISTICS – INDUSTRY                              | 4  |
| APP A: GRAPHICAL ANALYSIS OF AVERAGE OPERATIONAL STATISTICS  | 7  |
| APP B: GRAPHICAL ANALYSIS OF AVERAGE FINANCIAL STATISTICS    | 9  |
| APP C: OPERATIONAL STATISTICS – 10 YEAR COMPARISON FOR ILECS | 10 |
| APP D: FINANCIAL STATISTICS – 10 YEAR COMPARISON FOR ILECS   | 38 |
| APP E: BUSINESS RATE COMPARISON                              | 66 |
| APP F: RESIDENTIAL RATE COMPARISON                           | 69 |
| APP G: ACCESS MINUTES 2005 VS. 2004                          | 72 |
| APP H: EXPENSES AS PERCENTAGE OF TOTAL OPERATING EXPENSES    | 76 |
| APP I: OPERATING EXPENSES PER ACCESS LINE                    | 77 |
| APP J: REVENUES BY CATEGORY                                  | 78 |