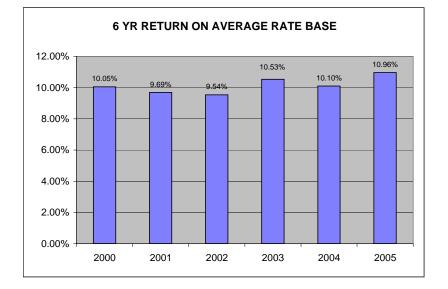

#### TABLE OF CONTENTS

| OPERATIONAL STATISTICS – INDUSTRY                            | 1  |
|--------------------------------------------------------------|----|
| FINANCIAL STATISTICS – INDUSTRY                              | 4  |
| APP A: GRAPHICAL ANALYSIS OF AVERAGE OPERATIONAL STATISTICS  | 7  |
| APP B: GRAPHICAL ANALYSIS OF AVERAGE FINANCIAL STATISTICS    | 9  |
| APP C: OPERATIONAL STATISTICS – 10 YEAR COMPARISON FOR ILECS | 10 |
| APP D: FINANCIAL STATISTICS – 10 YEAR COMPARISON FOR ILECS   | 38 |
| APP E: BUSINESS RATE COMPARISON                              | 66 |
| APP F: RESIDENTIAL RATE COMPARISON                           | 69 |
| APP G: ACCESS MINUTES 2005 VS. 2004                          | 72 |
| APP H: EXPENSES AS PERCENTAGE OF TOTAL OPERATING EXPENSES    | 76 |
| APP I: OPERATING EXPENSES PER ACCESS LINE                    | 77 |
| APP J: REVENUES BY CATEGORY                                  | 78 |