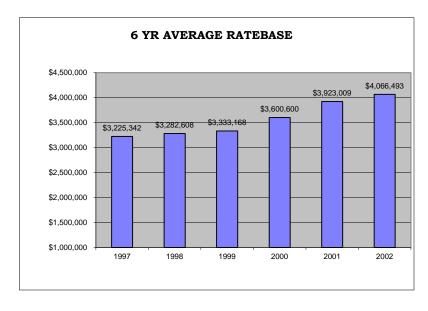

#### **TABLE OF CONTENTS**

| OPERATIONAL STATISTICS – INDUSTRY                     | 1  |
|-------------------------------------------------------|----|
| FINANCIAL STATISTICS – INDUSTRY                       | 4  |
| GRAPHICAL ANALYSIS OF AVERAGE OPERATIONAL STATISTICS  | 7  |
| OPERATIONAL STATISTICS – 10 YEAR COMPARISON FOR ILECS | 9  |
| GRAPHICAL ANALYSIS OF AVERAGE FINANCIAL STATISTICS    | 37 |
| FINANCIAL STATISTICS – 10 YEAR COMPARISON FOR ILECS   | 38 |
| BUSINESS RATE COMPARISON                              | 66 |
| RESIDENTIAL RATE COMPARISON                           | 69 |
| ACCESS MINUTES 2002 VS. 2001                          | 72 |
| EXPENSES AS PERCENTAGE OF TOTAL OPERATING EXPENSES    | 76 |
| OPERATING EXPENSES PER ACCESS LINE FOR EACH ILEC      | 77 |
| REVENUES BY CATEGORY                                  | 78 |