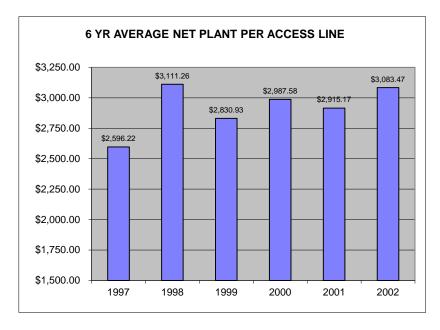

#### **TABLE OF CONTENTS**

| OPERATIONAL STATISTICS – INDUSTRY                     | 1  |
|-------------------------------------------------------|----|
| FINANCIAL STATISTICS – INDUSTRY                       | 4  |
| GRAPHICAL ANALYSIS OF AVERAGE OPERATIONAL STATISTICS  | 7  |
| OPERATIONAL STATISTICS – 10 YEAR COMPARISON FOR ILECS | 9  |
| GRAPHICAL ANALYSIS OF AVERAGE FINANCIAL STATISTICS    | 37 |
| FINANCIAL STATISTICS – 10 YEAR COMPARISON FOR ILECS   | 38 |
| BUSINESS RATE COMPARISON                              | 66 |
| RESIDENTIAL RATE COMPARISON                           | 69 |
| ACCESS MINUTES 2002 VS. 2001                          | 72 |
| EXPENSES AS PERCENTAGE OF TOTAL OPERATING EXPENSES    | 76 |
| OPERATING EXPENSES PER ACCESS LINE FOR EACH ILEC      | 77 |
| REVENUES BY CATEGORY                                  | 78 |