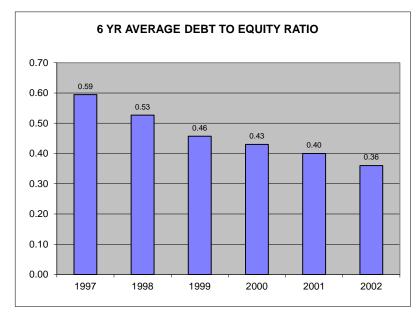

#### **TABLE OF CONTENTS**

| OPERATIONAL STATISTICS – INDUSTRY                     | 1  |
|-------------------------------------------------------|----|
| FINANCIAL STATISTICS – INDUSTRY                       | 4  |
| GRAPHICAL ANALYSIS OF AVERAGE OPERATIONAL STATISTICS  | 7  |
| OPERATIONAL STATISTICS – 10 YEAR COMPARISON FOR ILECS | 9  |
| GRAPHICAL ANALYSIS OF AVERAGE FINANCIAL STATISTICS    | 37 |
| FINANCIAL STATISTICS – 10 YEAR COMPARISON FOR ILECS   | 38 |
| BUSINESS RATE COMPARISON                              | 66 |
| RESIDENTIAL RATE COMPARISON                           | 69 |
| ACCESS MINUTES 2002 VS. 2001                          | 72 |
| EXPENSES AS PERCENTAGE OF TOTAL OPERATING EXPENSES    | 76 |
| OPERATING EXPENSES PER ACCESS LINE FOR EACH ILEC      | 77 |
| REVENUES BY CATEGORY                                  | 78 |