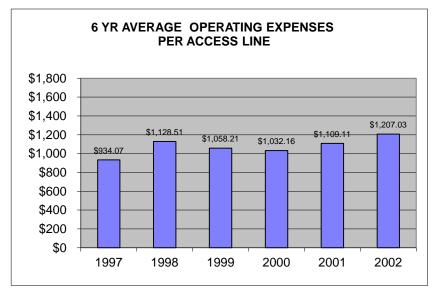

#### **TABLE OF CONTENTS**

| OPERATIONAL STATISTICS – INDUSTRY                     | 1  |
|-------------------------------------------------------|----|
| FINANCIAL STATISTICS – INDUSTRY                       | 4  |
| GRAPHICAL ANALYSIS OF AVERAGE OPERATIONAL STATISTICS  | 7  |
| OPERATIONAL STATISTICS – 10 YEAR COMPARISON FOR ILECS | 9  |
| GRAPHICAL ANALYSIS OF AVERAGE FINANCIAL STATISTICS    | 37 |
| FINANCIAL STATISTICS – 10 YEAR COMPARISON FOR ILECS   | 38 |
| BUSINESS RATE COMPARISON                              | 66 |
| RESIDENTIAL RATE COMPARISON                           | 69 |
| ACCESS MINUTES 2002 VS. 2001                          | 72 |
| EXPENSES AS PERCENTAGE OF TOTAL OPERATING EXPENSES    | 76 |
| OPERATING EXPENSES PER ACCESS LINE FOR EACH ILEC      | 77 |
| REVENUES BY CATEGORY                                  | 78 |