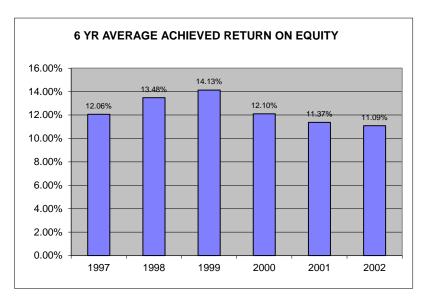

#### **TABLE OF CONTENTS**

| OPERATIONAL STATISTICS – INDUSTRY                     | 1  |
|-------------------------------------------------------|----|
| FINANCIAL STATISTICS – INDUSTRY                       | 4  |
| GRAPHICAL ANALYSIS OF AVERAGE OPERATIONAL STATISTICS  | 7  |
| OPERATIONAL STATISTICS – 10 YEAR COMPARISON FOR ILECS | 9  |
| GRAPHICAL ANALYSIS OF AVERAGE FINANCIAL STATISTICS    | 37 |
| FINANCIAL STATISTICS – 10 YEAR COMPARISON FOR ILECS   | 38 |
| BUSINESS RATE COMPARISON                              | 66 |
| RESIDENTIAL RATE COMPARISON                           | 69 |
| ACCESS MINUTES 2002 VS. 2001                          | 72 |
| EXPENSES AS PERCENTAGE OF TOTAL OPERATING EXPENSES    | 76 |
| OPERATING EXPENSES PER ACCESS LINE FOR EACH ILEC      | 77 |
| REVENUES BY CATEGORY                                  | 78 |