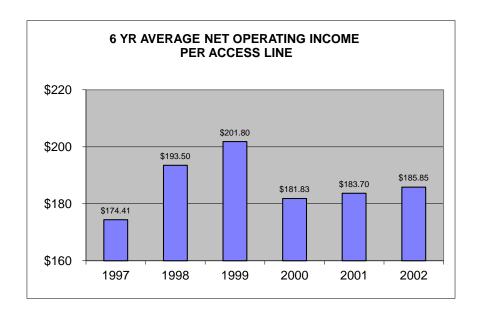

#### **TABLE OF CONTENTS**

| OPERATIONAL STATISTICS – INDUSTRY                     | 1  |
|-------------------------------------------------------|----|
| FINANCIAL STATISTICS – INDUSTRY                       | 4  |
| GRAPHICAL ANALYSIS OF AVERAGE OPERATIONAL STATISTICS  | 7  |
| OPERATIONAL STATISTICS – 10 YEAR COMPARISON FOR ILECS | 9  |
| GRAPHICAL ANALYSIS OF AVERAGE FINANCIAL STATISTICS    | 37 |
| FINANCIAL STATISTICS – 10 YEAR COMPARISON FOR ILECS   | 38 |
| BUSINESS RATE COMPARISON                              | 66 |
| RESIDENTIAL RATE COMPARISON                           | 69 |
| ACCESS MINUTES 2002 VS. 2001                          | 72 |
| EXPENSES AS PERCENTAGE OF TOTAL OPERATING EXPENSES    | 76 |
| OPERATING EXPENSES PER ACCESS LINE FOR EACH ILEC      | 77 |
| REVENUES BY CATEGORY                                  | 78 |