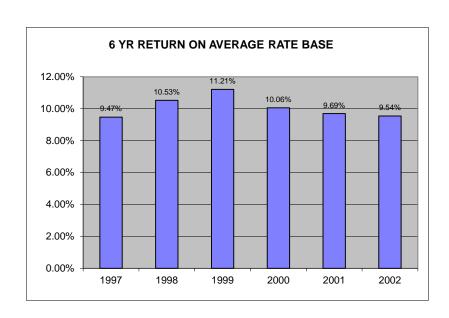

#### **TABLE OF CONTENTS**

| OPERATIONAL STATISTICS – INDUSTRY                     | 1  |
|-------------------------------------------------------|----|
| FINANCIAL STATISTICS – INDUSTRY                       | 4  |
| GRAPHICAL ANALYSIS OF AVERAGE OPERATIONAL STATISTICS  | 7  |
| OPERATIONAL STATISTICS – 10 YEAR COMPARISON FOR ILECS | 9  |
| GRAPHICAL ANALYSIS OF AVERAGE FINANCIAL STATISTICS    | 37 |
| FINANCIAL STATISTICS – 10 YEAR COMPARISON FOR ILECS   | 38 |
| BUSINESS RATE COMPARISON                              | 66 |
| RESIDENTIAL RATE COMPARISON                           | 69 |
| ACCESS MINUTES 2002 VS. 2001                          | 72 |
| EXPENSES AS PERCENTAGE OF TOTAL OPERATING EXPENSES    | 76 |
| OPERATING EXPENSES PER ACCESS LINE FOR EACH ILEC      | 77 |
| REVENUES BY CATEGORY                                  | 78 |