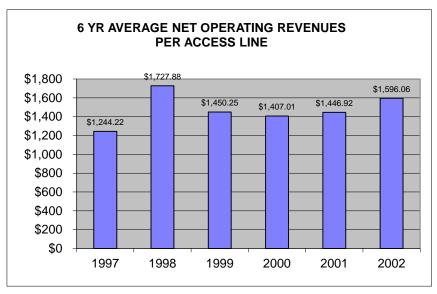

#### **TABLE OF CONTENTS**

| OPERATIONAL STATISTICS – INDUSTRY                     | 1  |
|-------------------------------------------------------|----|
| FINANCIAL STATISTICS – INDUSTRY                       | 4  |
| GRAPHICAL ANALYSIS OF AVERAGE OPERATIONAL STATISTICS  | 7  |
| OPERATIONAL STATISTICS – 10 YEAR COMPARISON FOR ILECS | 9  |
| GRAPHICAL ANALYSIS OF AVERAGE FINANCIAL STATISTICS    | 37 |
| FINANCIAL STATISTICS – 10 YEAR COMPARISON FOR ILECS   | 38 |
| BUSINESS RATE COMPARISON                              | 66 |
| RESIDENTIAL RATE COMPARISON                           | 69 |
| ACCESS MINUTES 2002 VS. 2001                          | 72 |
| EXPENSES AS PERCENTAGE OF TOTAL OPERATING EXPENSES    | 76 |
| OPERATING EXPENSES PER ACCESS LINE FOR EACH ILEC      | 77 |
| REVENUES BY CATEGORY                                  | 78 |