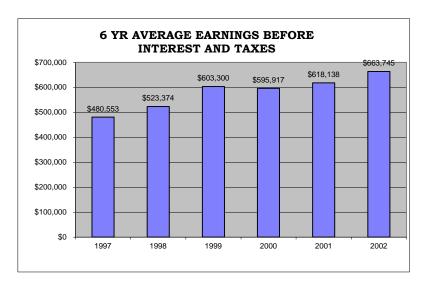

#### **TABLE OF CONTENTS**

| OPERATIONAL STATISTICS – INDUSTRY                     | 1  |
|-------------------------------------------------------|----|
| FINANCIAL STATISTICS – INDUSTRY                       | 4  |
| GRAPHICAL ANALYSIS OF AVERAGE OPERATIONAL STATISTICS  | 7  |
| OPERATIONAL STATISTICS – 10 YEAR COMPARISON FOR ILECS | 9  |
| GRAPHICAL ANALYSIS OF AVERAGE FINANCIAL STATISTICS    | 37 |
| FINANCIAL STATISTICS – 10 YEAR COMPARISON FOR ILECS   | 38 |
| BUSINESS RATE COMPARISON                              | 66 |
| RESIDENTIAL RATE COMPARISON                           | 69 |
| ACCESS MINUTES 2002 VS. 2001                          | 72 |
| EXPENSES AS PERCENTAGE OF TOTAL OPERATING EXPENSES    | 76 |
| OPERATING EXPENSES PER ACCESS LINE FOR EACH ILEC      | 77 |
| REVENUES BY CATEGORY                                  | 78 |