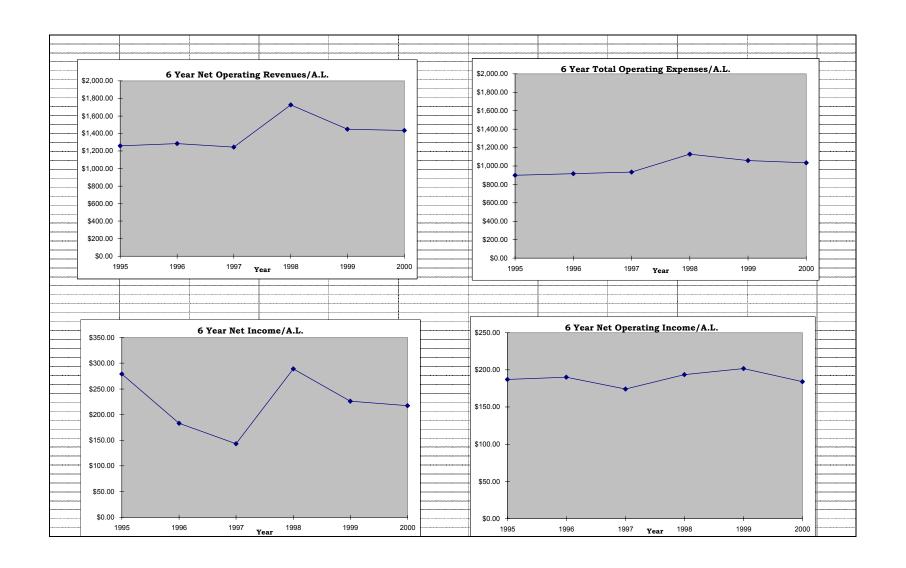

#### **TABLE OF CONTENTS**

| OPERATIONAL STATISTICS - INDUSTRY - ALPHABETIC          | 1  |
|---------------------------------------------------------|----|
| FINANCIAL STATISTICS – INDUSTRY – ALPHABETIC            | 4  |
| OPERATIONAL STATISTICS – 6 YEAR COMPARISON FOR ILECS    | 7  |
| GRAPHIC ANALYSIS OF AVERAGE OPERATIONAL STATISTICS      | 21 |
| FINANCIAL STATISTICS – 6 YEAR COMPARISON FOR ILECS      | 22 |
| GRAPHIC ANALYSIS OF AVERAGE FINANCIAL STATISTICS        | 36 |
| TELEPHONE BUSINESS RATE COMPARISON                      | 37 |
| TELEPHONE RESIDENTIAL RATE COMPARISON                   | 40 |
| APPENDIX A                                              |    |
| OPERATIONAL STATISTICS – INDUSTRY - BY ACCESS LINE SIZE | 43 |
| FINANCIAL STATISTICS – INDUSTRY – BY ACCESS LINE SIZE   | 46 |