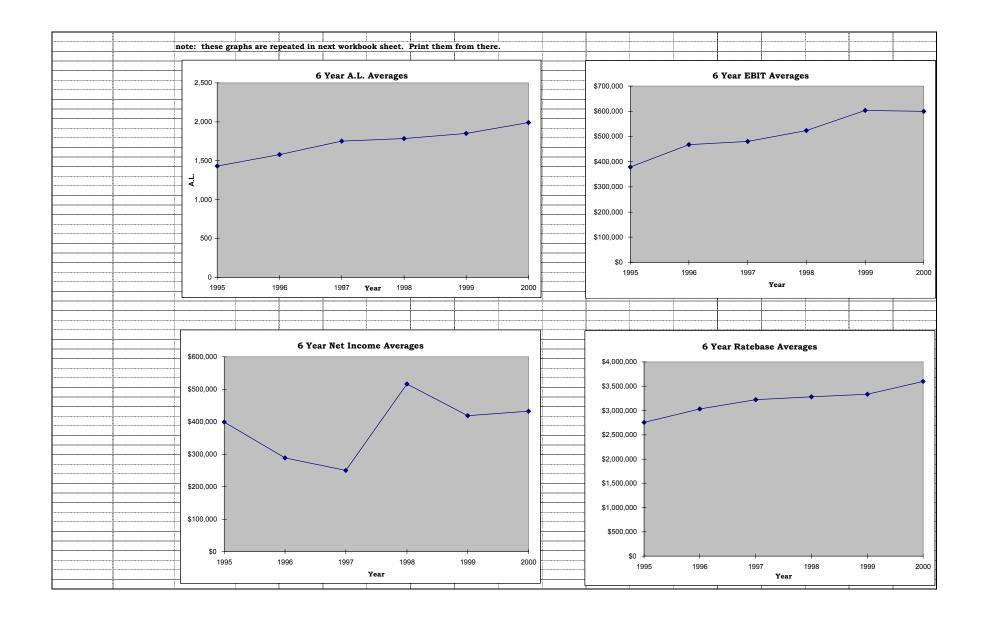

#### **TABLE OF CONTENTS**

| OPERATIONAL STATISTICS - INDUSTRY - ALPHABETIC          | 1  |
|---------------------------------------------------------|----|
| FINANCIAL STATISTICS – INDUSTRY – ALPHABETIC            | 4  |
| OPERATIONAL STATISTICS – 6 YEAR COMPARISON FOR ILECS    | 7  |
| GRAPHIC ANALYSIS OF AVERAGE OPERATIONAL STATISTICS      | 21 |
| FINANCIAL STATISTICS – 6 YEAR COMPARISON FOR ILECS      | 22 |
| GRAPHIC ANALYSIS OF AVERAGE FINANCIAL STATISTICS        | 36 |
| TELEPHONE BUSINESS RATE COMPARISON                      | 37 |
| TELEPHONE RESIDENTIAL RATE COMPARISON                   | 40 |
| APPENDIX A                                              |    |
| OPERATIONAL STATISTICS – INDUSTRY - BY ACCESS LINE SIZE | 43 |
| FINANCIAL STATISTICS – INDUSTRY – BY ACCESS LINE SIZE   | 46 |