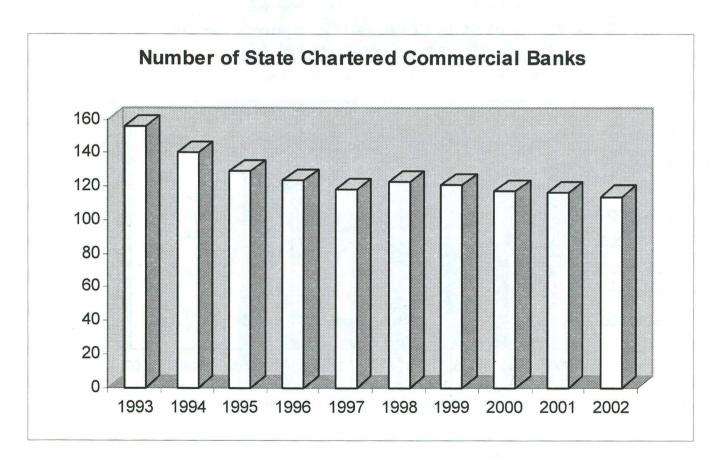

Only one newly chartered bank opened during 2002; however, several charter applications were filed late in the year, and a number of organizing groups met with Division staff and indicated that applications would be filed in early 2003. Industry consolidation slowed somewhat during 2002, with the total number of state chartered commercial banks, industrial banks, and trust companies declining from 131 to 128. Average asset size continued to increase to \$171 million as of year end, a 56 percent increase over the last five years.

## **Commercial Banks**

Assets held by state chartered banks increased 11.0 percent to \$19,535,937,000 as of December 31, 2002. The asset growth was supported by an increase in equity capital of \$252,406,000, and a \$36,1204,000 increase in net income over the previous year. The following three charts depict the changes in number, total assets, and total equity of state chartered commercial banks over the ten-year period ending December 31, 2002.