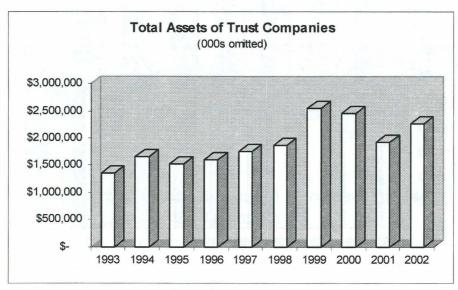

## **Trust Companies**

State chartered trust companies provide a variety of fiduciary services including traditional managed trust business, administering self-directed IRA or pension funds, and administration of collective investment funds. Trust companies are authorized to invest in loans, but are prohibited from originating loans. Legislation enacted in 1989 allows state chartered trust companies to become federally insured depository institutions authorized to accept and maintain savings deposits, time deposits, and certificates of deposit. Only trust companies and state and nationally chartered banks authorized to offer fiduciary services are permitted to conduct trust company business in Colorado. There are currently three depository trust companies and seven non-depository trust companies in Colorado.

The trust industry reported a decline in total trust assets for a third straight year, and income declined for a second year. Both reductions are directly attributable to the depressed stock market. However, trust company corporate assets and net equity increased 1.7 percent and 8.6 percent, respectively, during the year.