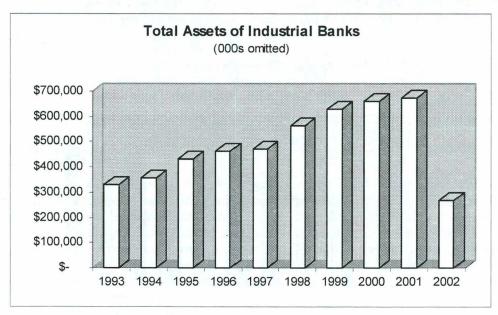

#### **Industrial Banks**

Industrial banks are differentiated from commercial banks by the types of checking products that can be offered, and exemptions from certain ownership restrictions applicable to commercial banks. The industry has evolved from a large number of very small industrial banks focused on low- to moderate-income consumer lending, and plagued by severe financial problems in the late 1980s, to a small group of healthy niche lenders. Legislative changes in the last decade removed nearly all statutory and regulatory differences, and require industrial banks to protect depositors through retention of FDIC deposit insurance.

Total assets and deposits held by state chartered industrial banks declined substantially during 2002 due to the fourth quarter acquisition of one of the larger industrial banks by a New Mexico-based commercial bank.