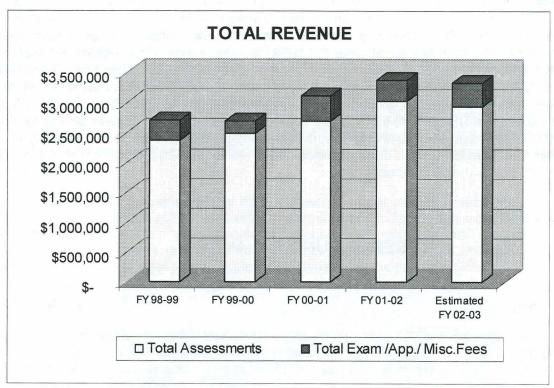

## **Division Budget and Funding**

The Division operates on a July 1 to June 30 fiscal year and is cash funded in advance through semi-annual institution assessments, specialty examination charges, and receipt of application and licensing fees. The Division's approved budget for the 2002-2003 fiscal year is \$3,571,405. The assessment rates and fee structure are reviewed and approved by the Banking Board. Institution assessments are the primary funding source. The assessment consists of a base amount plus a sliding scale percentage of assets over an established level. The calculation formula is based on projected funding needs less application and examination fees. A breakdown of the Division's budget as well as trend information for revenues, assessment base, and the cash fund balance are depicted in the following charts.

#### Reserve Fund Balance

Legislation enacted in 1998 (SB 98-194) requires cash funded agencies having a cash fund balance in excess of 16.5 percent of expenditures as of June 30, 1998, to reduce fees as necessary to lower the cash fund balance to 16.5 percent of expenditures, or less, by the end of the 2000-01 fiscal year. Historically, the Division maintained its cash fund balance at higher levels in order to cushion unexpected revenue variances from application fees and other sources, and, thereby, minimize fluctuations in the assessment calculation. However, with the passage of SB 98-194, the balance was gradually reduced to achieve an internal target of not more than 10 percent of expenditures and to ensure that the legislative cap is not inadvertently exceeded. It is estimated that the Division's cash fund balance as of June 30, 2003, will be at 13 percent, or approximately \$95,000 below the 16.5 percent cap.