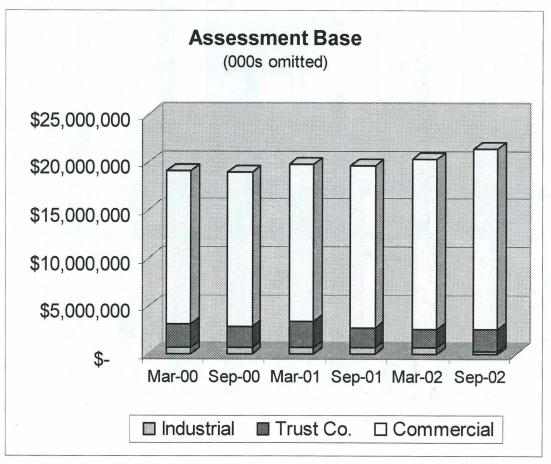

## **Division Budget and Funding**

The Division operates on a July 1 to June 30 fiscal year and is cash funded in advance through semi-annual institution assessments, specialty examination charges, and receipt of application and licensing fees. The Division's approved budget for the 2002-2003 fiscal year is \$3,571,405. The assessment rates and fee structure are reviewed and approved by the Banking Board. Institution assessments are the primary funding source. The assessment consists of a base amount plus a sliding scale percentage of assets over an established level. The calculation formula is based on projected funding needs less application and examination fees. A breakdown of the Division's budget as well as trend information for revenues, assessment base, and the cash fund balance are depicted in the following charts.

## **Commercial Banks**

Assets held by state chartered banks increased 11.0 percent to \$19,535,937,000 as of December 31, 2002. The asset growth was supported by an increase in equity capital of \$252,406,000, and a \$36,1204,000 increase in net income over the previous year. The following three charts depict the changes in number, total assets, and total equity of state chartered commercial banks over the ten-year period ending December 31, 2002.