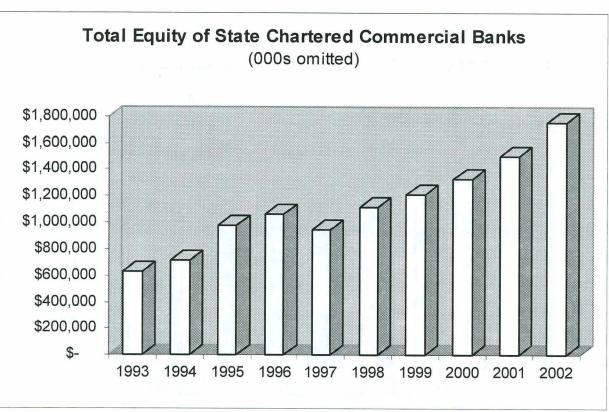

## **Commercial Banks**

Assets held by state chartered banks increased 11.0 percent to \$19,535,937,000 as of December 31, 2002. The asset growth was supported by an increase in equity capital of \$252,406,000, and a \$36,1204,000 increase in net income over the previous year. The following three charts depict the changes in number, total assets, and total equity of state chartered commercial banks over the ten-year period ending December 31, 2002.

State chartered Colorado banks recorded another year of growth and strong earnings during 2002. Although the economic downturn and drought conditions caused some deterioration in asset quality, loan loss provisions provided more than adequate coverage, and no major loan problems were experienced. The low interest rate environment further depressed net interest margins and placed additional pressure on earnings; nevertheless, aggregate net income for state chartered banks and industrial banks increased for the fifth consecutive year to \$287,013,000. In addition, total equity capital increased by 12.0 percent to \$1,791,501,000 as of December 31, 2002. Aggregate trust company corporate assets and capital increased by 8.6 percent and 17.7 percent, respectively. Trust company earnings and trust assets again declined, due in large part to further declines in the equity markets.