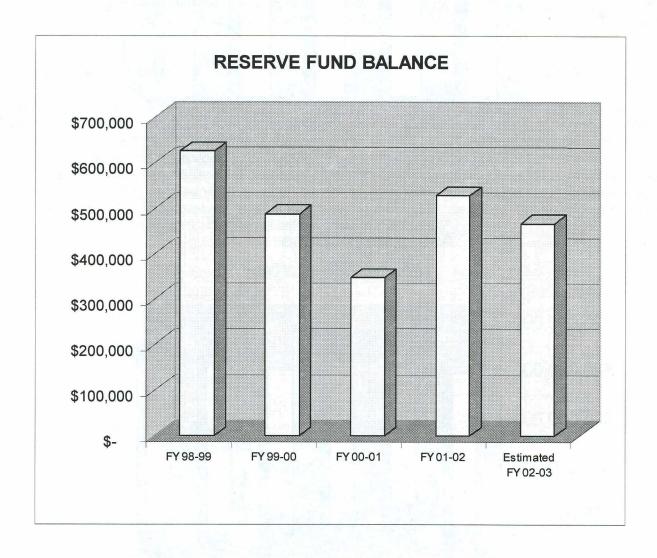

## **Division Budget and Funding**

The Division operates on a July 1 to June 30 fiscal year and is cash funded in advance through semi-annual institution assessments, specialty examination charges, and receipt of application and licensing fees. The Division's approved budget for the 2002-2003 fiscal year is \$3,571,405. The assessment rates and fee structure are reviewed and approved by the Banking Board. Institution assessments are the primary funding source. The assessment consists of a base amount plus a sliding scale percentage of assets over an established level. The calculation formula is based on projected funding needs less application and examination fees. A breakdown of the Division's budget as well as trend information for revenues, assessment base, and the cash fund balance are depicted in the following charts.

#### Reserve Fund Balance

Legislation enacted in 1998 (SB 98-194) requires cash funded agencies having a cash fund balance in excess of 16.5 percent of expenditures as of June 30, 1998, to reduce fees as necessary to lower the cash fund balance to 16.5 percent of expenditures, or less, by the end of the 2000-01 fiscal year. Historically, the Division maintained its cash fund balance at higher levels in order to cushion unexpected revenue variances from application fees and other sources, and, thereby, minimize fluctuations in the assessment calculation. However, with the passage of SB 98-194, the balance was gradually reduced to achieve an internal target of not more than 10 percent of expenditures and to ensure that the legislative cap is not inadvertently exceeded. It is estimated that the Division's cash fund balance as of June 30, 2003, will be at 13 percent, or approximately \$95,000 below the 16.5 percent cap.