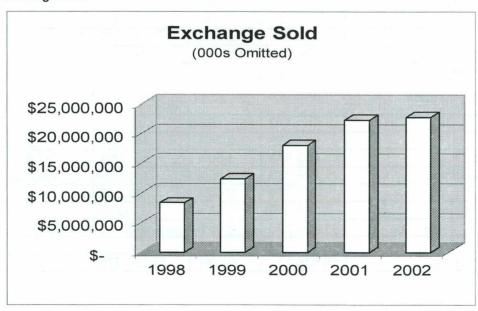

## **Money Order Companies**

As of December 31, 2002, there were twenty-seven organizations licensed under Colorado's Money Order Act. With the exception of governmental organizations and insured financial institutions, licensing is required of any organization selling money orders or travelers checks, or any organization transmitting money in Colorado. While the industry continues to experience strong growth, increased competition and the added cost of complying with new anti-money laundering regulations have strained earnings. During the year, a licensee ceased operations and voluntarily surrendered its license. The company's surety bond provider was called upon to honor transactions that were outstanding as of the closure.

The total dollar amount of money transmitted, and exchange sold or issued in Colorado during 2002 by Colorado licensed money transmitters, was over \$22 billion, an increase of 2 percent over 2001. Growth in this area is depicted in the following chart.