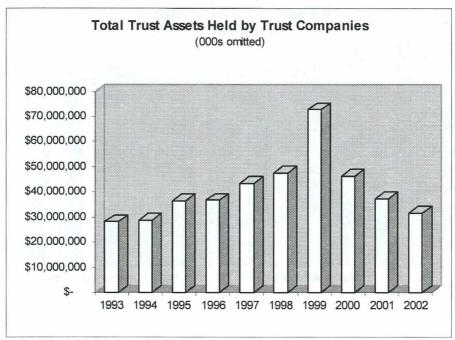

## **Trust Companies**

State chartered trust companies provide a variety of fiduciary services including traditional managed trust business, administering self-directed IRA or pension funds, and administration of collective investment funds. Trust companies are authorized to invest in loans, but are prohibited from originating loans. Legislation enacted in 1989 allows state chartered trust companies to become federally insured depository institutions authorized to accept and maintain savings deposits, time deposits, and certificates of deposit. Only trust companies and state and nationally chartered banks authorized to offer fiduciary services are permitted to conduct trust company business in Colorado. There are currently three depository trust companies and seven non-depository trust companies in Colorado.

The trust industry reported a decline in total trust assets for a third straight year, and income declined for a second year. Both reductions are directly attributable to the depressed stock market. However, trust company corporate assets and net equity increased 1.7 percent and 8.6 percent, respectively, during the year.