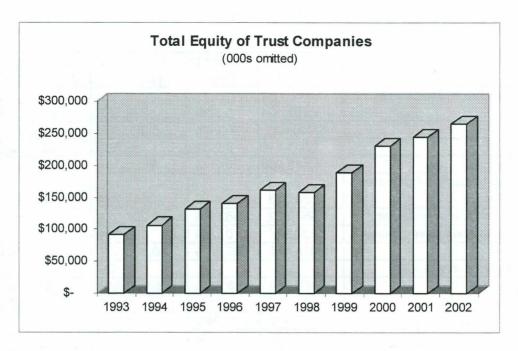

## **Trust Companies**

State chartered trust companies provide a variety of fiduciary services including traditional managed trust business, administering self-directed IRA or pension funds, and administration of collective investment funds. Trust companies are authorized to invest in loans, but are prohibited from originating loans. Legislation enacted in 1989 allows state chartered trust companies to become federally insured depository institutions authorized to accept and maintain savings deposits, time deposits, and certificates of deposit. Only trust companies and state and nationally chartered banks authorized to offer fiduciary services are permitted to conduct trust company business in Colorado. There are currently three depository trust companies and seven non-depository trust companies in Colorado.

The trust industry reported a decline in total trust assets for a third straight year, and income declined for a second year. Both reductions are directly attributable to the depressed stock market. However, trust company corporate assets and net equity increased 1.7 percent and 8.6 percent, respectively, during the year.