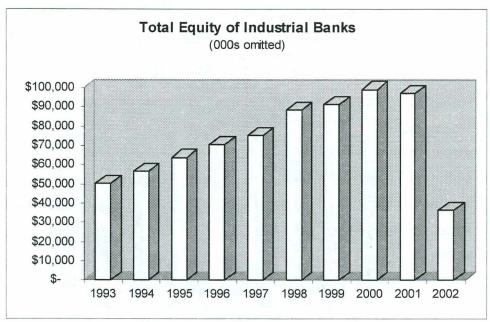

#### **Industrial Banks**

Industrial banks are differentiated from commercial banks by the types of checking products that can be offered, and exemptions from certain ownership restrictions applicable to commercial banks. The industry has evolved from a large number of very small industrial banks focused on low- to moderate-income consumer lending, and plagued by severe financial problems in the late 1980s, to a small group of healthy niche lenders. Legislative changes in the last decade removed nearly all statutory and regulatory differences, and require industrial banks to protect depositors through retention of FDIC deposit insurance.

Total assets and deposits held by state chartered industrial banks declined substantially during 2002 due to the fourth quarter acquisition of one of the larger industrial banks by a New Mexico-based commercial bank.