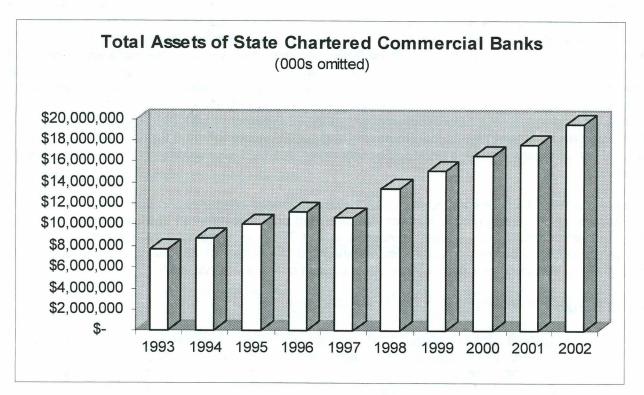

## **Commercial Banks**

Assets held by state chartered banks increased 11.0 percent to \$19,535,937,000 as of December 31, 2002. The asset growth was supported by an increase in equity capital of \$252,406,000, and a \$36,1204,000 increase in net income over the previous year. The following three charts depict the changes in number, total assets, and total equity of state chartered commercial banks over the ten-year period ending December 31, 2002.

Total deposits held by state chartered commercial banks increased 10.9 percent to \$16,740,057,000; and total assets increased by 11.02 percent to \$19,535,937,000 as of December 31, 2002. Total assets and deposits held by state chartered industrial banks declined substantially due to the fourth quarter acquisition of one of the larger industrial banks by a New Mexico based commercial bank.