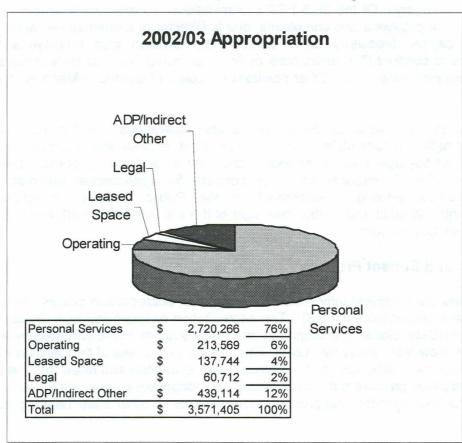

## **Division Budget and Funding**

The Division operates on a July 1 to June 30 fiscal year and is cash funded in advance through semi-annual institution assessments, specialty examination charges, and receipt of application and licensing fees. The Division's approved budget for the 2002-2003 fiscal year is \$3,571,405. The assessment rates and fee structure are reviewed and approved by the Banking Board. Institution assessments are the primary funding source. The assessment consists of a base amount plus a sliding scale percentage of assets over an established level. The calculation formula is based on projected funding needs less application and examination fees. A breakdown of the Division's budget as well as trend information for revenues, assessment base, and the cash fund balance are depicted in the following charts.