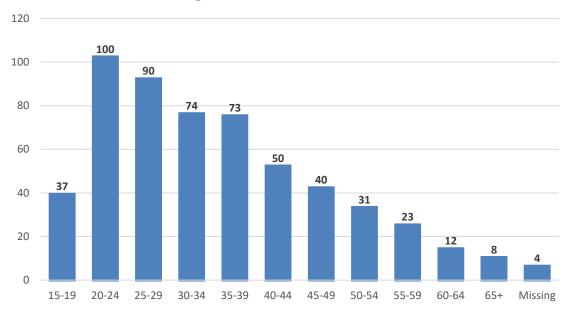

#### Table 2. Race/Ethnicity of officers and citizens

Figures 2 and 3 show the number of individuals falling into five-year age categories. Citizens tended to be younger than the officers. Thirty-five percent of citizens were between the ages of 20-29. Officers were older, with only 19% between the ages of 20-29, and 37% of officers between the ages of 35-44. The mean age of the citizens was 34 and the mean age of the officers was 38 (data not presented).

### Age Distribution of Citizens

Figure 2. Age of citizens

<sup>&</sup>lt;sup>6</sup> Because there were few cases of Asian, American Indian, Native Hawaiians, Pacific Islanders and "unknown," these categories were combined into "other."