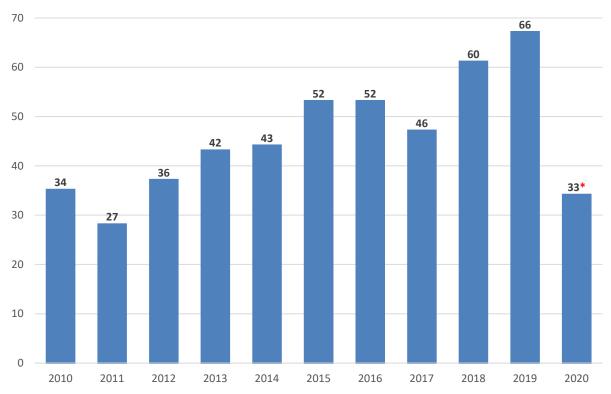

## **Findings**

Sixty-nine agencies reported a total of 491 incidents that occurred between January 1, 2010 and June 30, 2020 (see Appendices). Figure 1 shows the number of incidents by year with 2020 data available only through the month of June. From 2011 through 2015 the number of incidents increased somewhat every year, reaching 52 in 2015, declining the following two years and increasing again in 2018 and 2019. Overall, between January 1, 2010 and June 30, 2020, agencies reported 491 incidents involved 909 officers and 542 citizens.<sup>5</sup>

# **Incident Count by Year**

*Figure 1. Number of officer involved shooting incidents by year.* \*Note 2020 represents the first 6 months of the year.