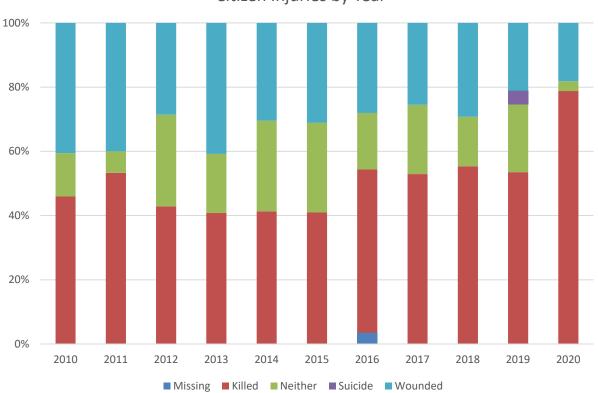

that included officer injury, officers were killed in four incidents. The number of killed or wounded citizens was substantially higher than for officers: 50% were killed and 30% were wounded during the shooting incidents reported here. Figure 4 presents the extent of injury by year; note that 2020 represents the first six months of the calendar year.

#### *Figure 4. Citizen injury by year.* \*Note 2020 represents the first six months of the year.

Table 17 presents the extent of injury by the race/ethnicity of the citizens. In 19% of incidents there was no death or injury.