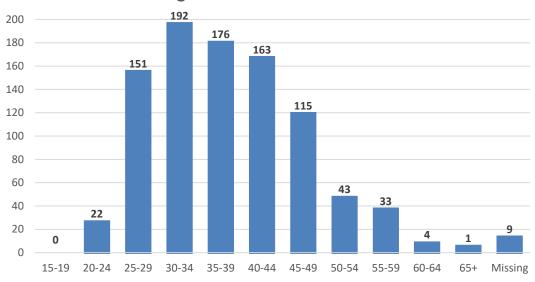

#### Table 2. Race/Ethnicity of officers and citizens

Figures 2 and 3 show the number of individuals falling into five-year age categories. Citizens tended to be younger than the officers. Thirty-five percent of citizens were between the ages of 20-29. Officers were older, with only 19% between the ages of 20-29, and 37% of officers between the ages of 35-44. The mean age of the citizens was 34 and the mean age of the officers was 38 (data not presented).

#### Table 3. Age and race/ethnicity of citizens

Figure 3. Age of officers

Among the requested information in S.B. 15-217 is the sexual orientation of the citizens. Based on the responses tabulated in Table 4, the sexual orientation of most citizens (87%) was unknown. Sexual orientation was identified as "straight" for 12% of citizens.