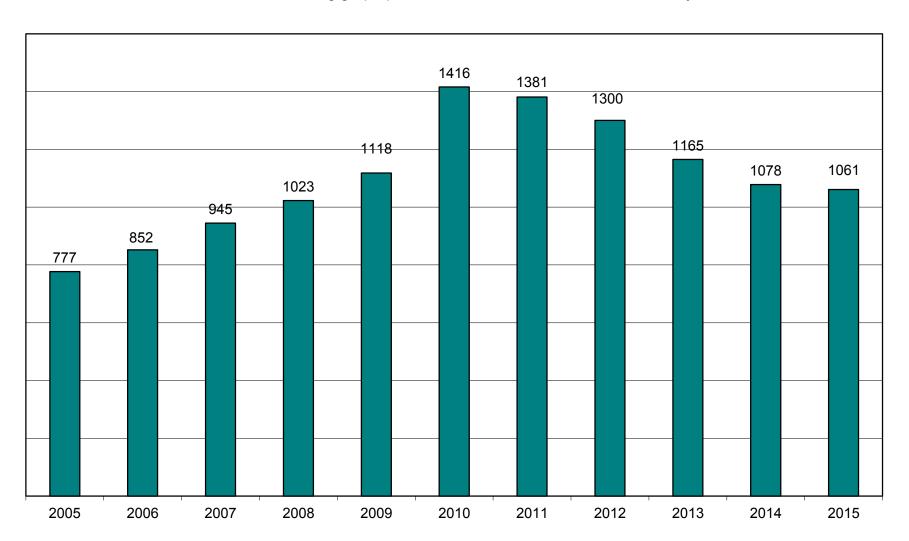

## STATEWIDE GRANT AWARD AND SCHOLARSHIP TOTALS BY YEAR 2005 - 2015

Graph 2

This graph provides an overview of Local VALE grant award activity since 2005.