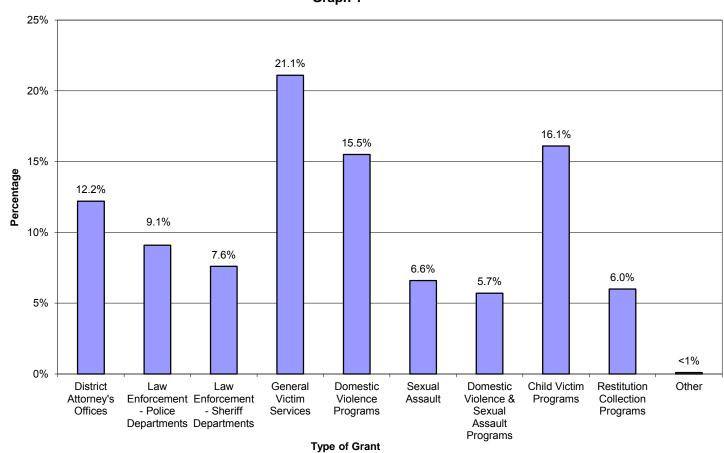

#### 2015 Local VALE Grant Awards and Scholarships Statewide Total by Category of Award Table 1

| PERCENTAGE<br>OF TOTAL | CATEGORY OF AWARD                           | TO | ΓAL AWARDS |
|------------------------|---------------------------------------------|----|------------|
| 12.2%                  | District Attorney's Offices                 | \$ | 1,506,149  |
| 9.1%                   | Law Enforcement - Police Departments        | \$ | 1,122,611  |
| 7.6%                   | Law Enforcement - Sheriff Departments       | \$ | 935,647    |
| 21.1%                  | General Victim Services                     | \$ | 2,617,456  |
| 15.5%                  | Domestic Violence Programs                  | \$ | 1,915,737  |
| 6.6%                   | Sexual Assault                              | \$ | 823,348    |
| 5.7%                   | Domestic Violence & Sexual Assault Programs | \$ | 705,600    |
| 16.1%                  | Child Victim Programs                       | \$ | 1,998,367  |
| 6.0%                   | Restitution Collection Programs             | \$ | 741,706    |
| 0.1%                   | Other                                       | \$ | 15,650     |
| 100%                   |                                             | \$ | 12,382,271 |

#### 2015 Local VALE Grant Awards and Scholarships Percent of Grand Total Graph 1