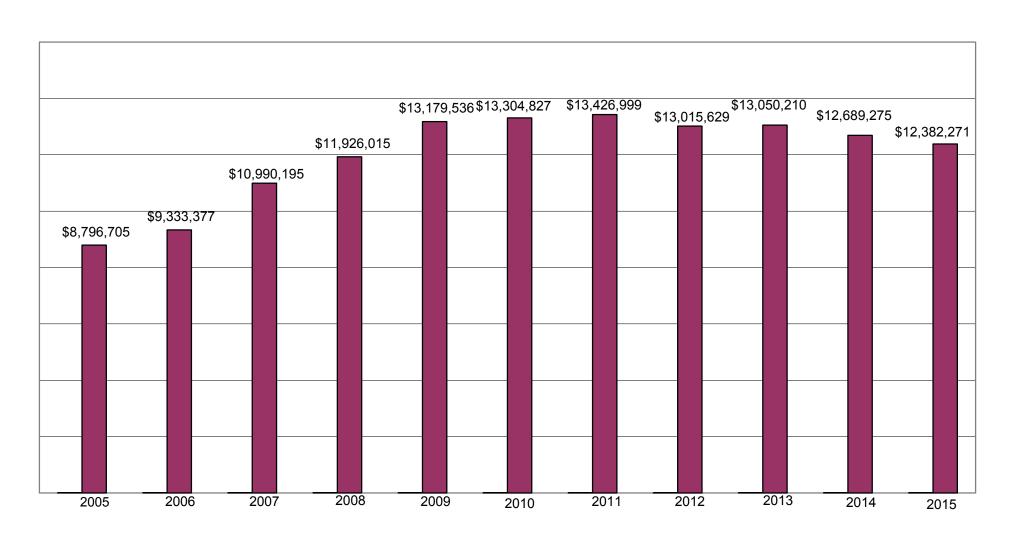

## STATEWIDE GRANT AWARD AND SCHOLARSHIP TOTALS BY YEAR 2005 - 2015

Graph 2

This graph provides an overview of Local VALE grant award activity since 2005.