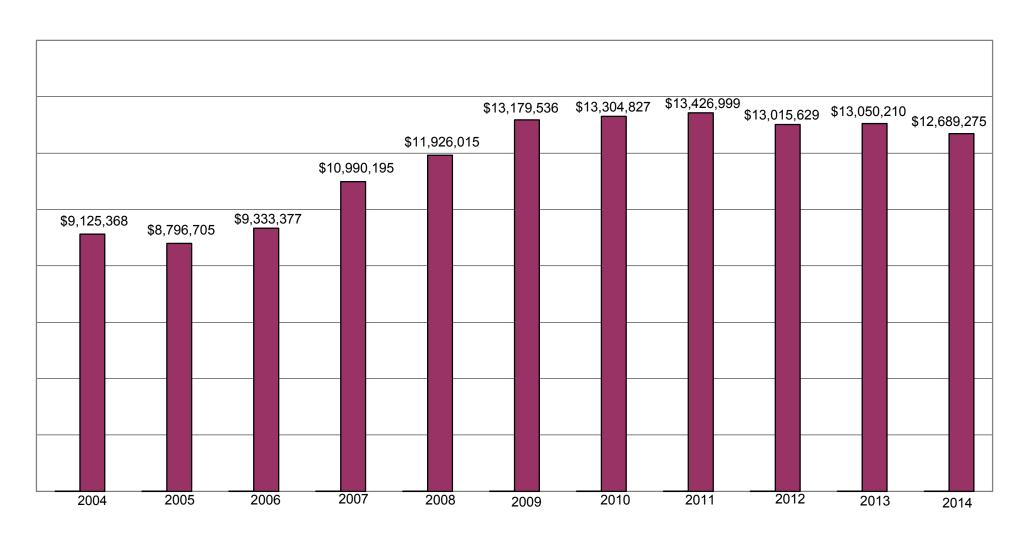

### STATEWIDE GRANT AWARD AND SCHOLARSHIP TOTALS BY YEAR 2004 - 2014

Graph 2

This graph provides an overview of Local VALE grant award activity since 2004.

#### **GRANT AWARDS**

During 2014, 332 grants and 746 scholarships were awarded to various organizations by local Victim Assistance and Law Enforcement boards. These grant awards and training scholarships totaled \$12,689,275.