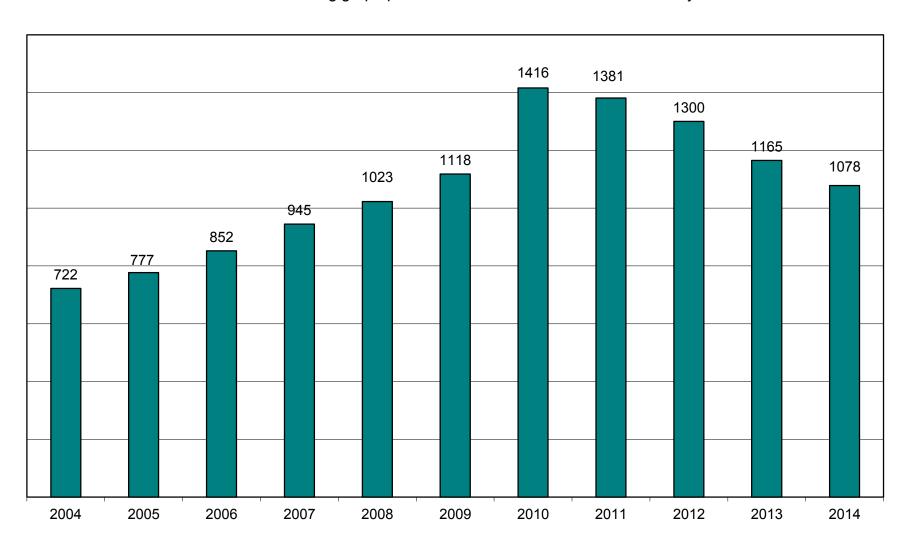

# STATEWIDE NUMBER OF GRANT AWARDS AND SCHOLARSHIPS AWARDS BY YEAR 2004 - 2014 Graph 3

The following graph provides an overview of Local VALE activity since 2004.