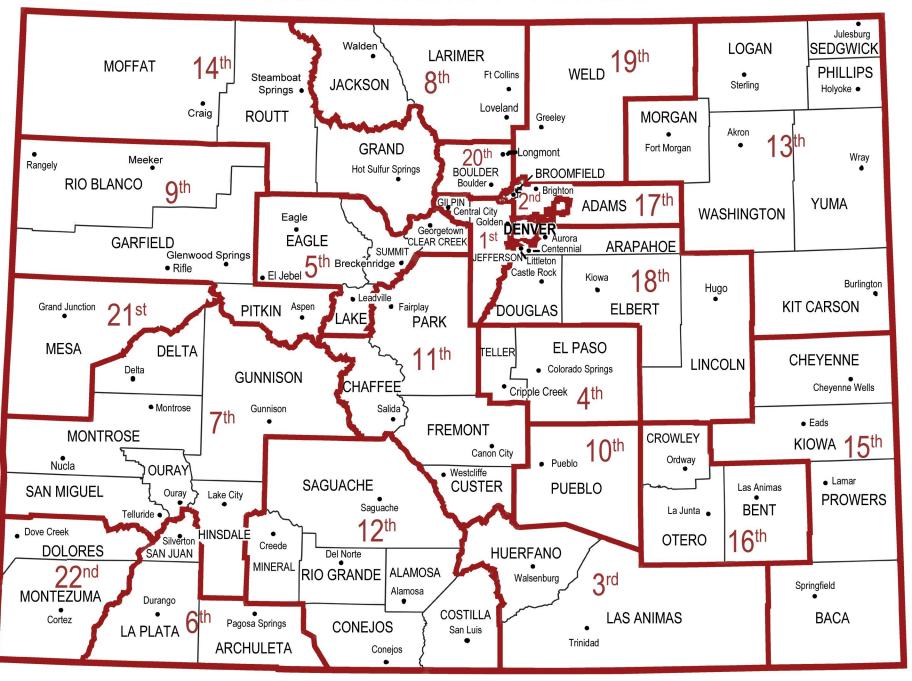

districts.

#### **GRANT AWARDS**

During 2014, 332 grants and 746 scholarships were awarded to various organizations by local Victim Assistance and Law Enforcement boards. These grant awards and training scholarships totaled \$12,689,275.

#### **PRIORITY FUNDING AREAS**

There are two priority areas for VALE funding. One priority establishes funding for programs that implement the Victim Rights Act (C.R.S. §§24-4.1-302.5; 24-4.1-303; and 24-4.1-304). The other priority is funding for victim and witness services which are listed in C.R.S. §24-4.2-105(4). These include, but are not limited to, crisis intervention services, referrals of victims to appropriate community services and victim compensation programs, translator services, and counseling.

#### **Judicial Districts of Colorado**



#### **SECTION I**

#### Statewide Totals

Table 1 & Graph 1: Statewide Grant Award and Scholarship Totals by

Category of Award

Graph 2: Statewide Grant Award and Scholarship Totals by

Year, 2004 - 2014

Graph 3: Statewide Number of Grant Awards and

Scholarships by Year, 2004 – 2014

Table 1 and Graph 1 provide current year totals for grant awards and expenditures, followed by Graph 2 and Graph 3, which illustrate historical information for the period 2004 – 2014.



#### 2014 Local VALE Grant Awards and Scholarships Statewide Total by Category of Award Table 1

| PERCENTAGE<br>OF TOTAL | CATEGORY OF AWARD                           | то | TAL AWARDS |
|------------------------|---------------------------------------------|----|------------|
| 12.6%                  | District Attorne