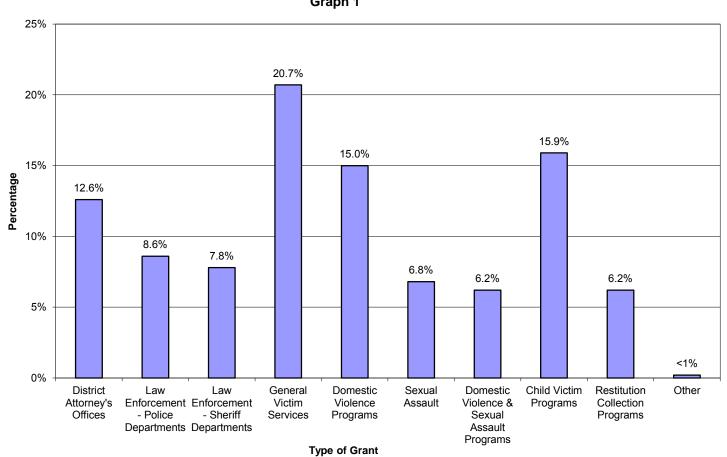

#### 2014 Local VALE Grant Awards and Scholarships Statewide Total by Category of Award Table 1

| PERCENTAGE<br>OF TOTAL | CATEGORY OF AWARD                           | то | TAL AWARDS |
|------------------------|---------------------------------------------|----|------------|
| 12.6%                  | District Attorney's Offices                 | \$ | 1,600,023  |
| 8.6%                   | Law Enforcement - Police Departments        | \$ | 1,087,967  |
| 7.8%                   | Law Enforcement - Sheriff Departments       | \$ | 992,008    |
| 20.7%                  | General Victim Services                     | \$ | 2,623,564  |
| 15.0%                  | Domestic Violence Programs                  | \$ | 1,899,062  |
| 6.8%                   | Sexual Assault                              | \$ | 869,475    |
| 6.2%                   | Domestic Violence & Sexual Assault Programs | \$ | 789,250    |
| 15.9%                  | Child Victim Programs                       | \$ | 2,018,154  |
| 6.2%                   | Restitution Collection Programs             | \$ | 785,388    |
| 0.2%                   | Other                                       | \$ | 24,384     |
| 100%                   |                                             | \$ | 12,689,275 |

#### 2014 Local VALE Grant Awards and Scholarships Percent of Grand Total Graph 1