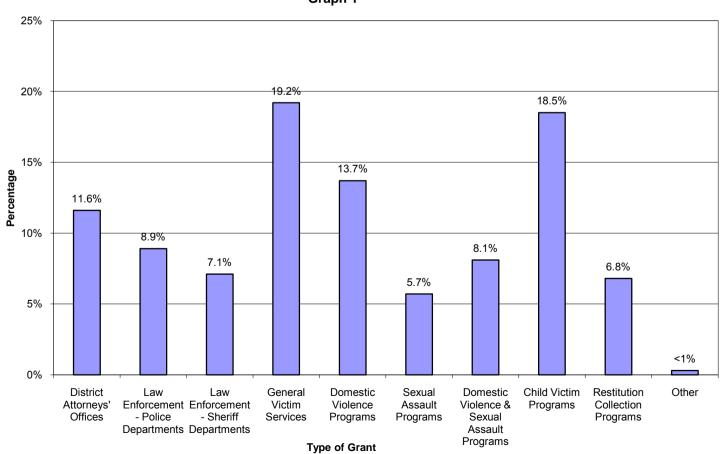

#### Statewide Totals

Table 1 & Graph 1: Statewide Grant Award and Scholarship Totals by

Category of Award

Graph 2: Statewide Grant Award and Scholarship Totals by

Year, 2000 - 2010

Graph 3: Statewide Number of Grant Awards and

Scholarships by Year, 2000 – 2010

Table 1 and Graph 1 provide current year totals for grant awards and expenditures, followed by Graph 2 and Graph 3, which illustrate historical information for the period 2000 – 2010.

#### 2010 Statewide Grant Awards and Scholarship Totals by Category of Award Table 1

| PERCENTAGE |                                             |    |            |
|------------|---------------------------------------------|----|------------|
| OF TOTAL   | CATEGORY OF AWARD                           | TO | TAL AWARDS |
| 11.6%      | District Attorneys' Offices                 | \$ | 1,548,665  |
| 8.9%       | Law Enforcement - Police Departments        | \$ | 1,178,821  |
| 7.1%       | Law Enforcement - Sheriff Departments       | \$ | 943,353    |
| 19.2%      | General Victim Services                     | \$ | 2,551,856  |
| 13.7%      | Domestic Violence Programs                  | \$ | 1,827,208  |
| 5.7%       | Sexual Assault Programs                     | \$ | 762,759    |
| 8.1%       | Domestic Violence & Sexual Assault Programs | \$ | 1,079,997  |
| 18.5%      | Child Victim Programs                       | \$ | 2,466,718  |
| 6.8%       | Restitution Collection Programs             | \$ | 903,350    |
| 0.3%       | Other                                       | \$ | 42,100     |
| 100%       |                                             | \$ | 13,304,827 |

#### 2010 Local VALE Grant Awards and Scholarships Percentage of Grand Total Graph 1