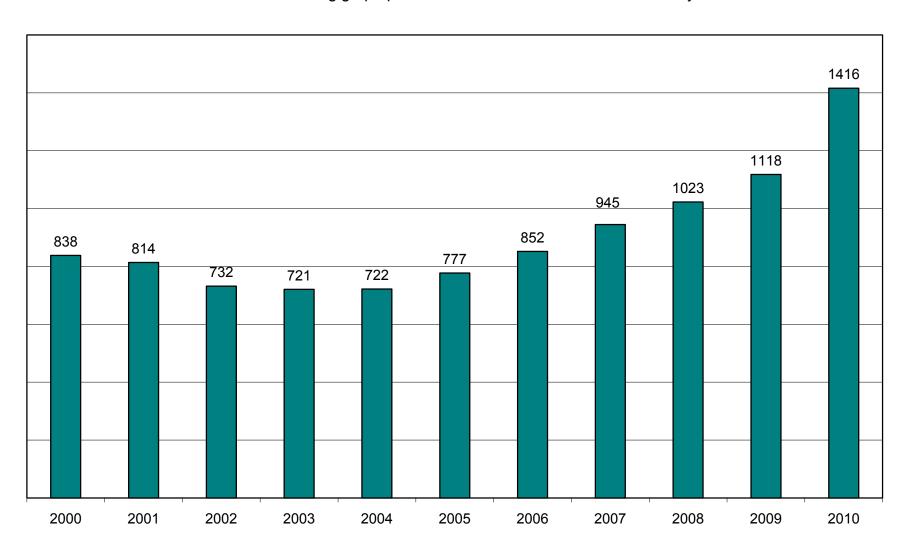

# STATEWIDE NUMBER OF GRANT AWARDS AND SCHOLARSHIPS AWARDS BY YEAR 2000 - 2010 Graph 3

The following graph provides an overview of Local VALE activity since 2000.