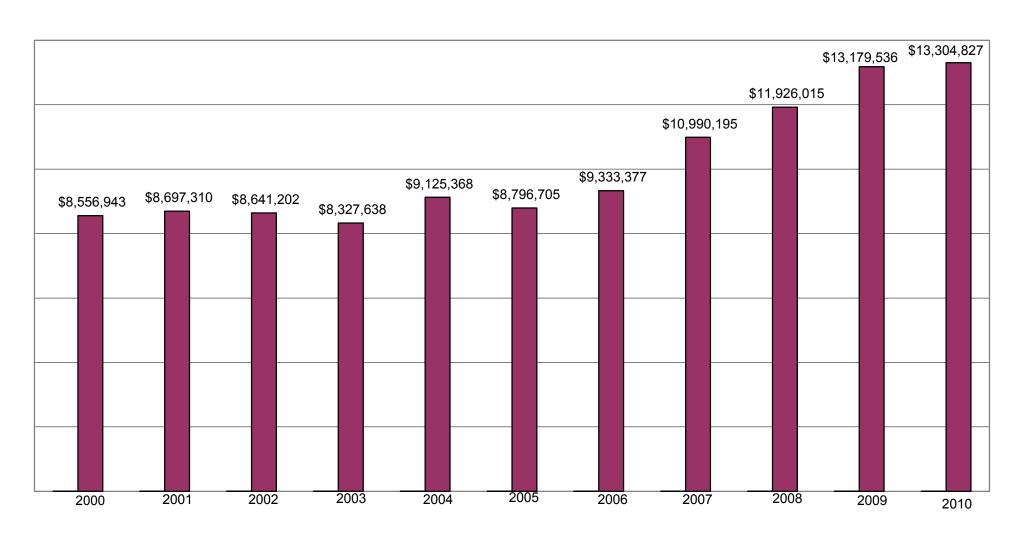

# STATEWIDE GRANT AWARD AND SCHOLARSHIP TOTALS BY YEAR 2000 - 2010

Graph 2

This graph provides an overview of Local VALE grant award activity since 2000.