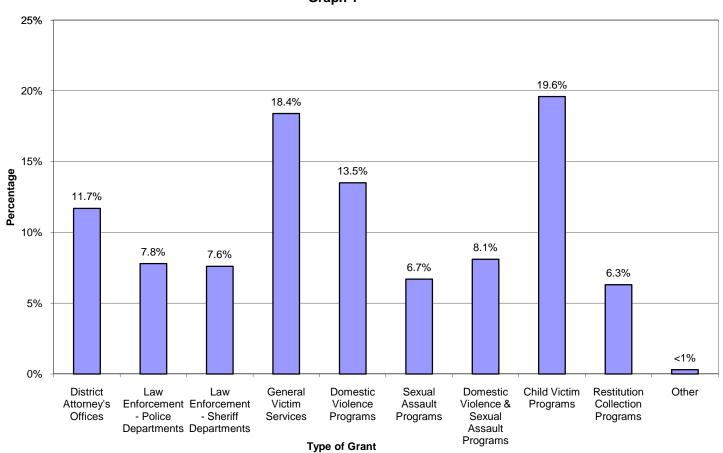

#### Statewide Totals

Table 1 & Graph 1: Statewide Grant Award and Scholarship Totals by

Category of Award

Graph 2: Statewide Grant Award and Scholarship Totals by

Year, 1999 – 2009

Graph 3: Statewide Number of Grant Awards and

Scholarships by Year, 1999 – 2009

Table 1 and Graph 1 provide current year totals for grant awards and expenditures, followed by Graph 2 and Graph 3, which illustrate historical information for the period 1999 – 2009.

#### 2009 Local VALE Grant Awards and Scholarships Statewide Total by Category of Award Table 1

| PERCENTAGE<br>OF TOTAL | CATEGORY OF AWARD                           | то | TAL AWARDS |
|------------------------|---------------------------------------------|----|------------|
| 11.7%                  | District Attorney's Offices                 | \$ | 1,544,969  |
| 7.8%                   | Law Enforcement - Police Departments        | \$ | 1,031,059  |
| 7.6%                   | Law Enforcement - Sheriff Departments       | \$ | 1,007,819  |
| 18.4%                  | General Victim Services                     | \$ | 2,428,528  |
| 13.5%                  | Domestic Violence Programs                  | \$ | 1,772,839  |
| 6.7%                   | Sexual Assault Programs                     | \$ | 880,429    |
| 8.1%                   | Domestic Violence & Sexual Assault Programs | \$ | 1,063,098  |
| 19.6%                  | Child Victim Programs                       | \$ | 2,578,996  |
| 6.3%                   | Restitution Collection Programs             | \$ | 826,702    |
| 0.3%                   | Other                                       | \$ | 45,097     |
| 100%                   |                                             | \$ | 13,179,536 |

#### 2009 Local VALE Grant Awards and Scholarships Percent of Grand Total Graph 1