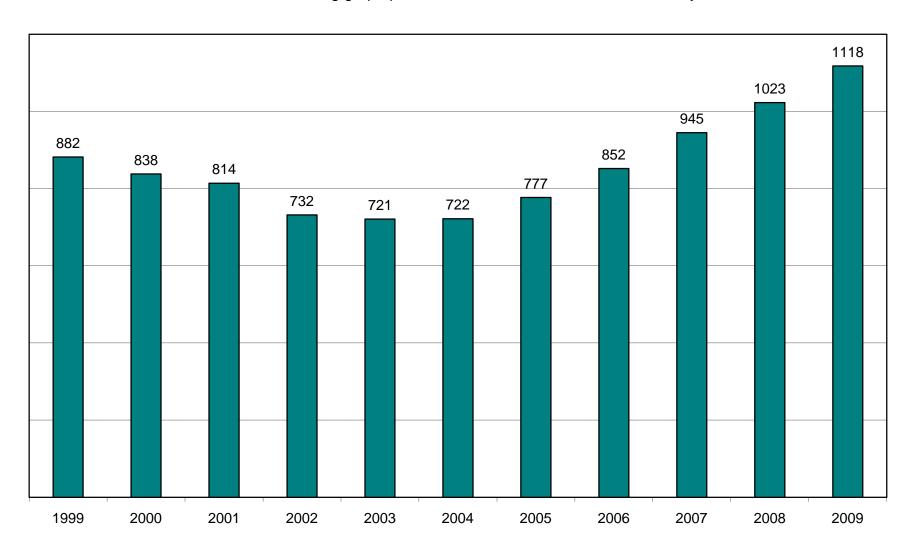

## 2009 Local VALE NUMBER OF GRANT AND SCHOLARSHIP AWARDS BY YEAR Graph 3

The following graph provides an overview of Local VALE activity since 1999.