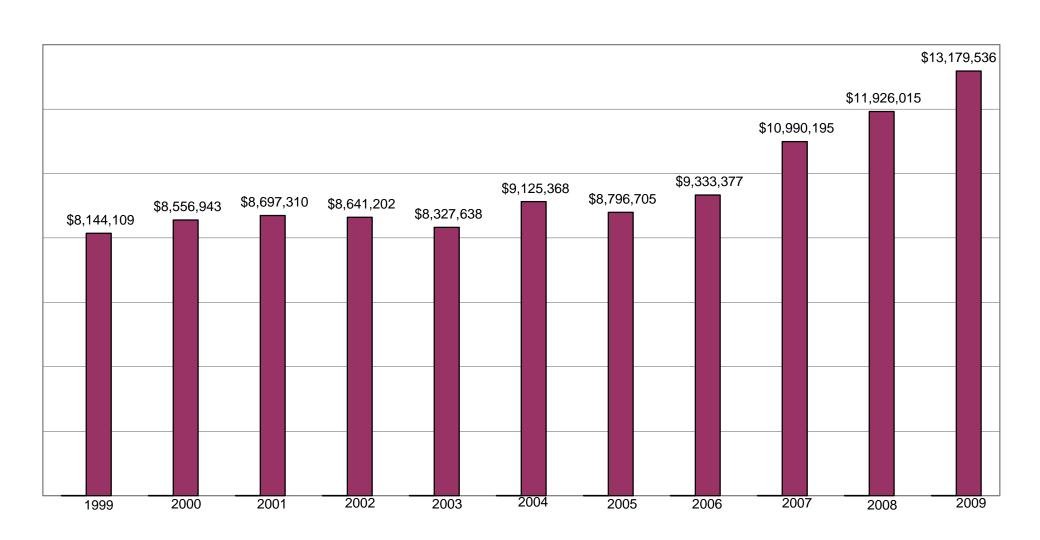

## Statewide Total Awards by Year Graph 2

This graph provides an overview of Local VALE grant award activity since 1999.