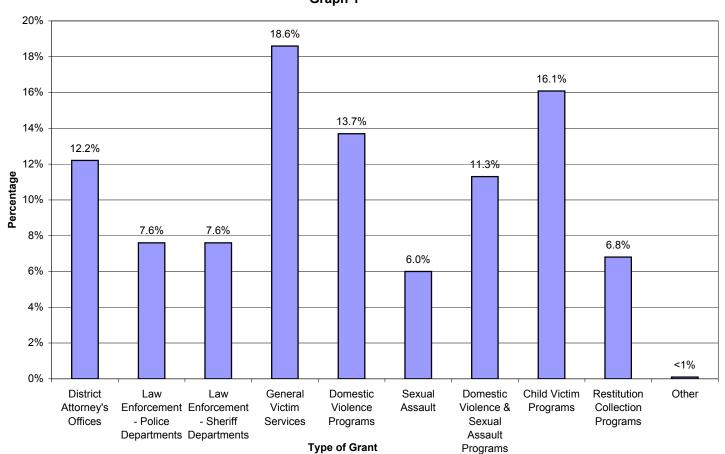

## Statewide Total Awards by Year Graph 2

This graph provides an overview of Local VALE grant award activity since 1996.