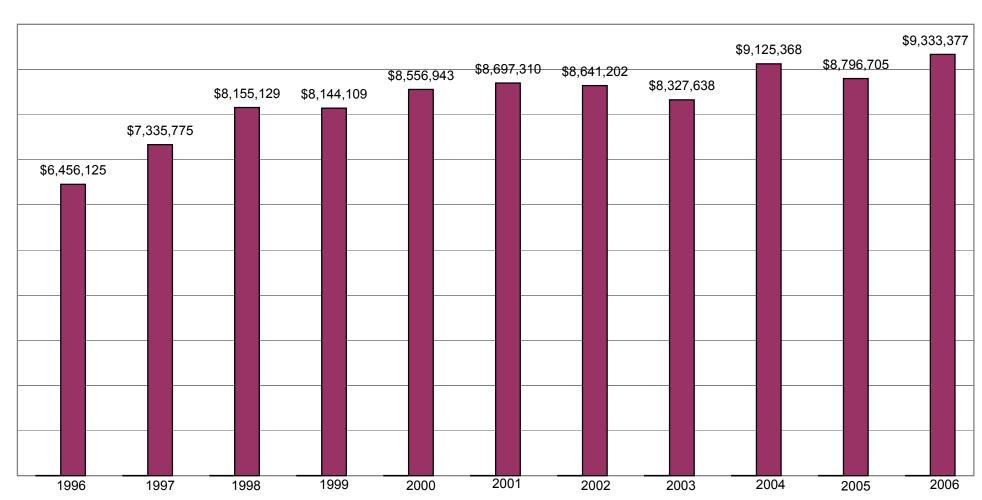

## 2006 Local VALE NUMBER OF GRANT AND SCHOLARSHIP AWARDS BY YEAR Graph 3

The following graph provides an overview of Local VALE activity since 1995.