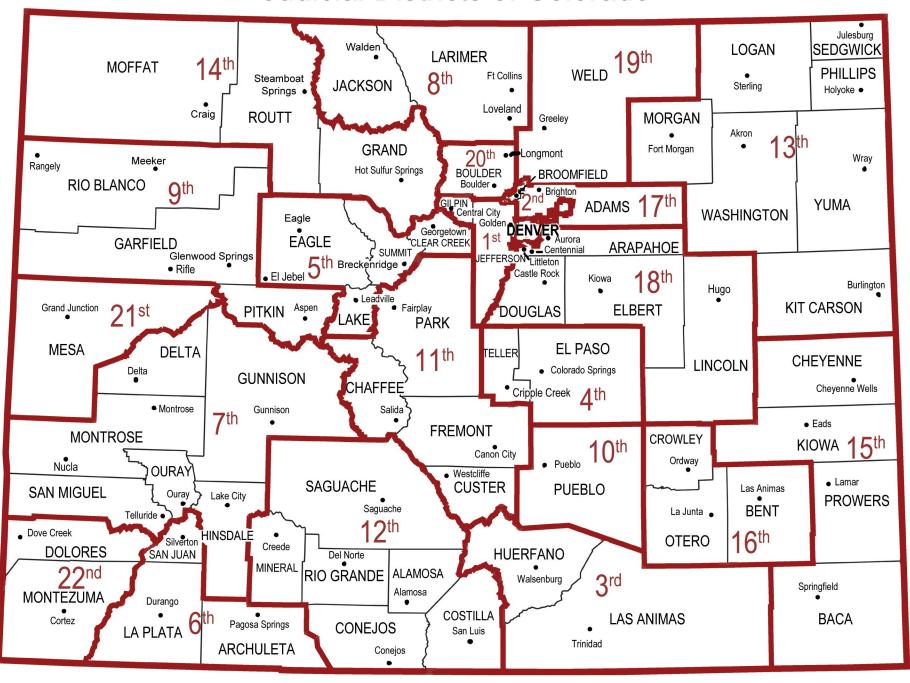

#### 2006 Local VALE Grant Awards and Scholarships Statewide Total by Category of Award Table 1

| PERCENTAGE<br>OF TOTAL | CATEGORY OF AWARD                           | ТО | ΓAL AWARDS |
|------------------------|---------------------------------------------|----|------------|
| 12.2%                  | District Attorney's Offices                 | \$ | 1,136,031  |
| 7.6%                   | Law Enforcement - Police Departments        | \$ | 714,835    |
| 7.6%                   | Law Enforcement - Sheriff Departments       | \$ | 705,919    |
| 18.6%                  | General Victim Services                     | \$ | 1,736,798  |
| 13.7%                  | Domestic Violence Programs                  | \$ | 1,280,150  |
| 6.0%                   | Sexual Assault                              | \$ | 560,066    |
| 11.3%                  | Domestic Violence & Sexual Assault Programs | \$ | 1,051,588  |
| 16.1%                  | Child Victim Programs                       | \$ | 1,500,996  |
| 6.8%                   | Restitution Collection Programs             | \$ | 630,924    |
| 0.1%                   | Other                                       | \$ | 16,070     |
| 100%                   |                                             | \$ | 9,333,377  |

#### 2006 Local VALE Grant Awards and Scholarships Percent of Grand Total Graph 1